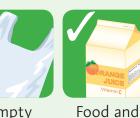

## **RECYCLING BIN** Collected weekly. **YES PLEASE**

Card

Metal tins

Paper

Envelopes

Aerosol cans

Plastic Plastic pots Empty Food and tubs and trays plastic bags drinks cartons bottles