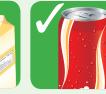

## **RECYCLING BIN** Collected weekly. **YES PLEASE**

Card

Metal tins

Paper

Envelopes

Aerosol cans

Plastic Plastic pots Empty Food and tubs and trays plastic bags drinks cartons bottles