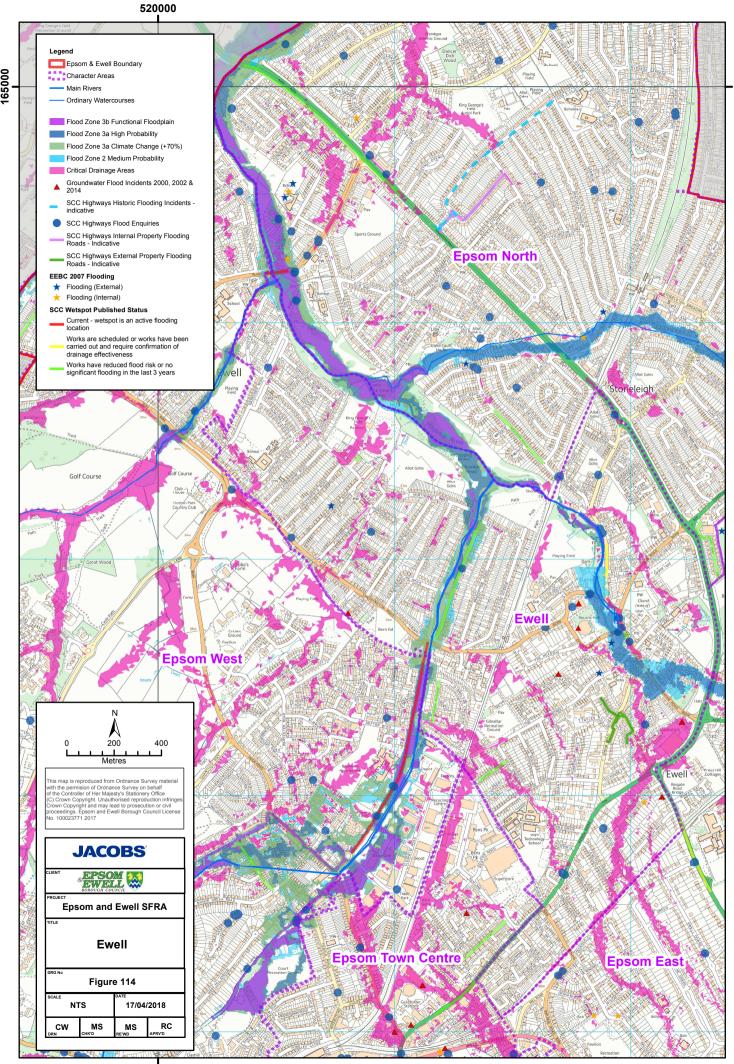

## Contents

| EE SFRA Fig 101 Location ······                                                         |    |
|-----------------------------------------------------------------------------------------|----|
| EE SFRA Fig 102 Flood Zones ······                                                      | 2  |
| EE SFRA Fig 103 Flood Zones Climate Change ·······                                      | 3  |
| EE SFRA Fig 104 Historic Flooding ····································                  | 4  |
| EE SFRA Fig 105 Surface Water Flood Risk (SWMP)                                         | 5  |
| EE SFRA Fig 106 Surface Water Flood Risk 1 in 100 (SWMP and RoFSW) ···· ········        | 6  |
| EE SFRA Fig 107 EE Critical Drainage Areas ····                                         | 7  |
| EE SFRA Fig 108 EE Critical Drainage Areas (depth) ···· ······························· | 8  |
| EE SFRA Fig 109 Vulnerable Sites                                                        | 9  |
| EE SFRA Fig 110 Geology and RoFGW ····································                  | 10 |
| EE SFRA Fig 111 Flood Warning and Alert Areas ····································      |    |
| EE SFRA Fig 112 Epsom North ····································                        | 12 |
| FF SFRA Fig 113 Fpsom West ····································                         | 13 |
| EE SFRA Fig 114 Ewell ······                                                            | 14 |
| EE SFRA Fig 114 Ewell  EE SFRA Fig 115 Epsom Town Centre                                | 15 |
| EE SFRA Fig 116 Epsom East ····································                         |    |
| EE SFRA Fig 117 Epsom South ····································                        | 17 |
|                                                                                         |    |