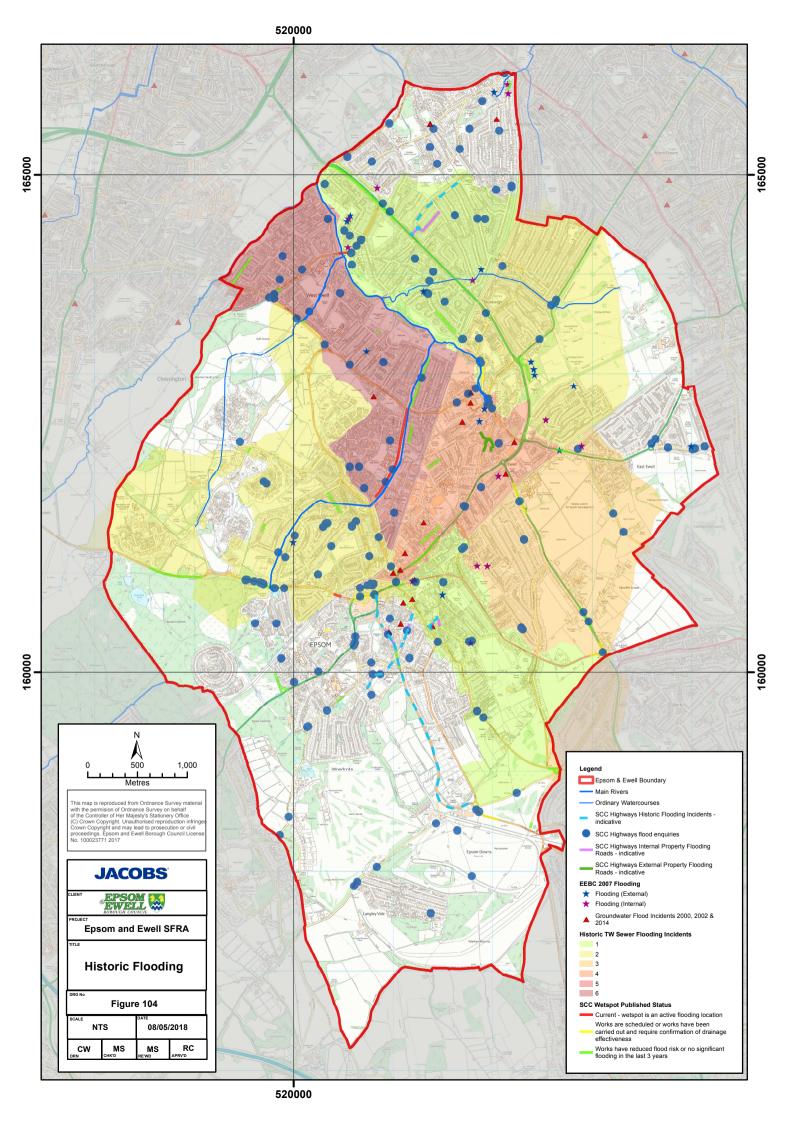

## Contents

| EE SFRA Fig 101 Location ······                                                         |    |
|-----------------------------------------------------------------------------------------|----|
| EE SFRA Fig 102 Flood Zones ······                                                      | 2  |
| EE SFRA Fig 103 Flood Zones Climate Change ·······                                      | 3  |
| EE SFRA Fig 104 Historic Flooding ····································                  | 4  |
| EE SFRA Fig 105 Surface Water Flood Risk (SWMP)                                         | 5  |
| EE SFRA Fig 106 Surface Water Flood Risk 1 in 100 (SWMP and RoFSW) ···· ········        | 6  |
| EE SFRA Fig 107 EE Critical Drainage Areas ····                                         | 7  |
| EE SFRA Fig 108 EE Critical Drainage Areas (depth) ···· ······························· | 8  |
| EE SFRA Fig 109 Vulnerable Sites                                                        | 9  |
| EE SFRA Fig 110 Geology and RoFGW ····································                  | 10 |
| EE SFRA Fig 111 Flood Warning and Alert Areas ····································      |    |
| EE SFRA Fig 112 Epsom North ····································                        | 12 |
| FF SFRA Fig 113 Fpsom West ····································                         | 13 |
| EE SFRA Fig 114 Ewell ······                                                            | 14 |
| EE SFRA Fig 114 Ewell  EE SFRA Fig 115 Epsom Town Centre                                | 15 |
| EE SFRA Fig 116 Epsom East ····································                         |    |
| EE SFRA Fig 117 Epsom South ····································                        | 17 |
|                                                                                         |    |