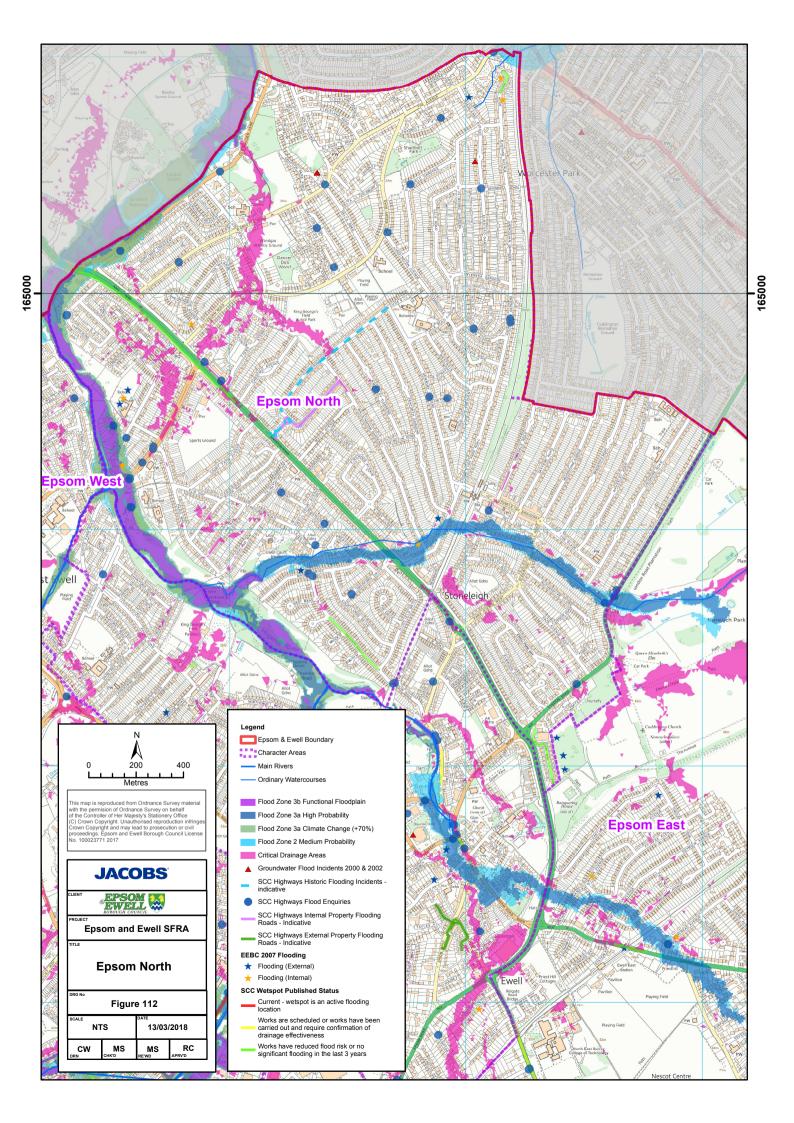

## Contents

| EE SFRA Fig 101 Location ······                                                         |    |
|-----------------------------------------------------------------------------------------|----|
| EE SFRA Fig 102 Flood Zones ······                                                      | 2  |
| EE SFRA Fig 103 Flood Zones Climate Change ·······                                      | 3  |
| EE SFRA Fig 104 Historic Flooding ····································                  | 4  |
| EE SFRA Fig 105 Surface Water Flood Risk (SWMP)                                         | 5  |
| EE SFRA Fig 106 Surface Water Flood Risk 1 in 100 (SWMP and RoFSW) ···· ········        | 6  |
| EE SFRA Fig 107 EE Critical Drainage Areas ····                                         | 7  |
| EE SFRA Fig 108 EE Critical Drainage Areas (depth) ···· ······························· | 8  |
| EE SFRA Fig 109 Vulnerable Sites                                                        | 9  |
| EE SFRA Fig 110 Geology and RoFGW ····································                  | 10 |
| EE SFRA Fig 111 Flood Warning and Alert Areas ····································      |    |
| EE SFRA Fig 112 Epsom North ····································                        | 12 |
| FF SFRA Fig 113 Fpsom West ····································                         | 13 |
| EE SFRA Fig 114 Ewell ······                                                            | 14 |
| EE SFRA Fig 114 Ewell  EE SFRA Fig 115 Epsom Town Centre                                | 15 |
| EE SFRA Fig 116 Epsom East ····································                         |    |
| EE SFRA Fig 117 Epsom South ····································                        | 17 |
|                                                                                         |    |