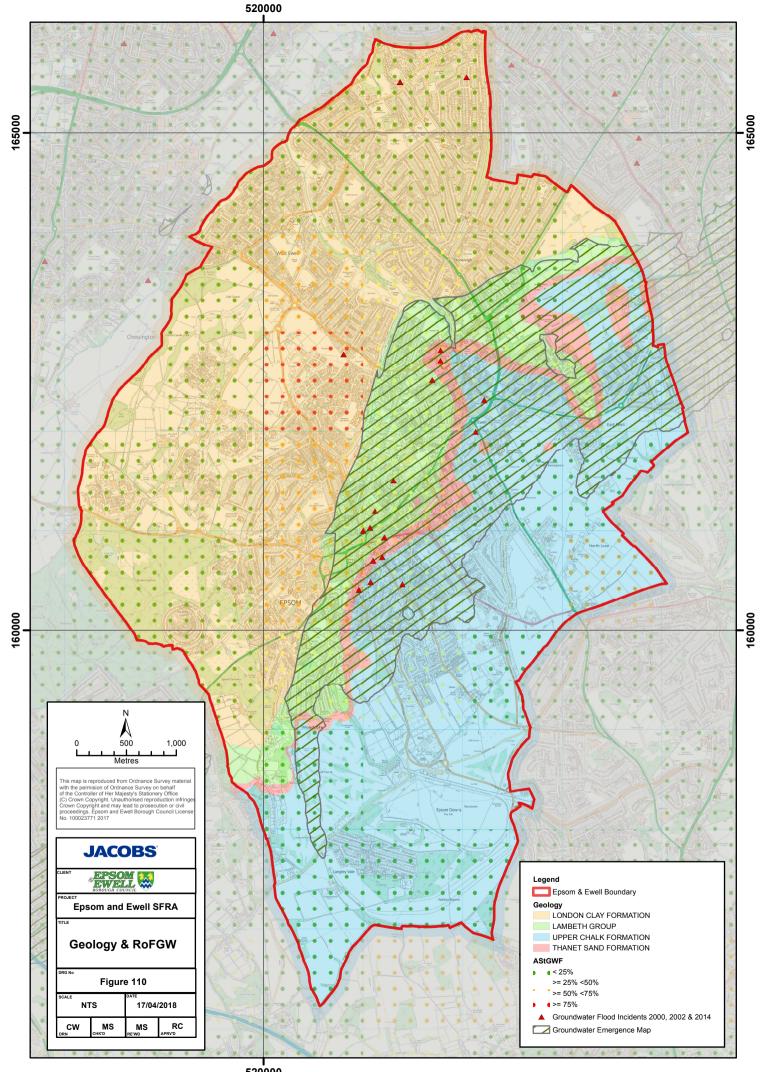

## Contents

| EE SFRA Fig 101 Location ······                                                         |    |
|-----------------------------------------------------------------------------------------|----|
| EE SFRA Fig 102 Flood Zones ······                                                      | 2  |
| EE SFRA Fig 103 Flood Zones Climate Change ·······                                      | 3  |
| EE SFRA Fig 104 Historic Flooding ····································                  | 4  |
| EE SFRA Fig 105 Surface Water Flood Risk (SWMP)                                         | 5  |
| EE SFRA Fig 106 Surface Water Flood Risk 1 in 100 (SWMP and RoFSW) ···· ········        | 6  |
| EE SFRA Fig 107 EE Critical Drainage Areas ····                                         | 7  |
| EE SFRA Fig 108 EE Critical Drainage Areas (depth) ···· ······························· | 8  |
| EE SFRA Fig 109 Vulnerable Sites                                                        | 9  |
| EE SFRA Fig 110 Geology and RoFGW ····································                  | 10 |
| EE SFRA Fig 111 Flood Warning and Alert Areas ····································      |    |
| EE SFRA Fig 112 Epsom North ····································                        | 12 |
| FF SFRA Fig 113 Fpsom West ····································                         | 13 |
| EE SFRA Fig 114 Ewell ······                                                            | 14 |
| EE SFRA Fig 114 Ewell  EE SFRA Fig 115 Epsom Town Centre                                | 15 |
| EE SFRA Fig 116 Epsom East ····································                         |    |
| EE SFRA Fig 117 Epsom South ····································                        | 17 |
|                                                                                         |    |