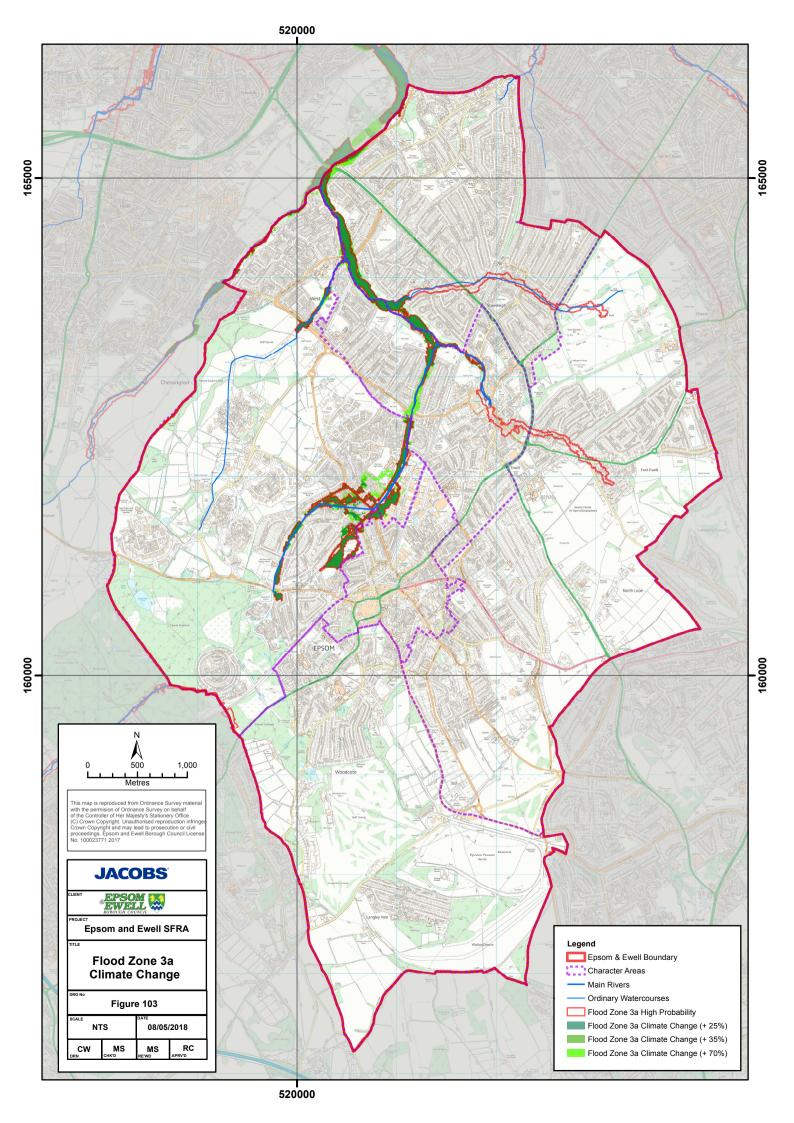

## Contents

| EE SFRA Fig 101 Location ······                                                         |    |
|-----------------------------------------------------------------------------------------|----|
| EE SFRA Fig 102 Flood Zones ······                                                      | 2  |
| EE SFRA Fig 103 Flood Zones Climate Change ·······                                      | 3  |
| EE SFRA Fig 104 Historic Flooding ····································                  | 4  |
| EE SFRA Fig 105 Surface Water Flood Risk (SWMP)                                         | 5  |
| EE SFRA Fig 106 Surface Water Flood Risk 1 in 100 (SWMP and RoFSW) ···· ········        | 6  |
| EE SFRA Fig 107 EE Critical Drainage Areas ····                                         | 7  |
| EE SFRA Fig 108 EE Critical Drainage Areas (depth) ···· ······························· | 8  |
| EE SFRA Fig 109 Vulnerable Sites                                                        | 9  |
| EE SFRA Fig 110 Geology and RoFGW ····································                  | 10 |
| EE SFRA Fig 111 Flood Warning and Alert Areas ····································      |    |
| EE SFRA Fig 112 Epsom North ····································                        | 12 |
| FF SFRA Fig 113 Fpsom West ····································                         | 13 |
| EE SFRA Fig 114 Ewell ······                                                            | 14 |
| EE SFRA Fig 114 Ewell  EE SFRA Fig 115 Epsom Town Centre                                | 15 |
| EE SFRA Fig 116 Epsom East ····································                         |    |
| EE SFRA Fig 117 Epsom South ····································                        | 17 |
|                                                                                         |    |