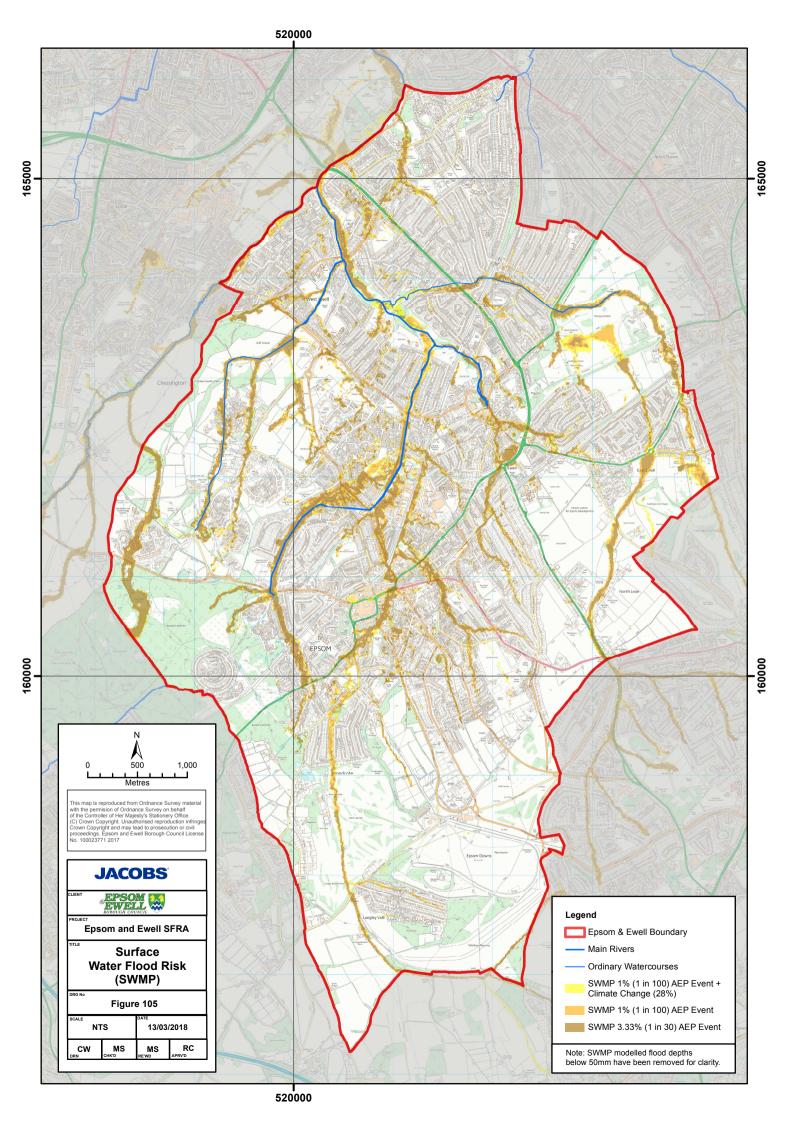

## Contents

| EE SFRA Fig 101 Location ······                                                         |    |
|-----------------------------------------------------------------------------------------|----|
| EE SFRA Fig 102 Flood Zones ······                                                      | 2  |
| EE SFRA Fig 103 Flood Zones Climate Change ·······                                      | 3  |
| EE SFRA Fig 104 Historic Flooding ····································                  | 4  |
| EE SFRA Fig 105 Surface Water Flood Risk (SWMP)                                         | 5  |
| EE SFRA Fig 106 Surface Water Flood Risk 1 in 100 (SWMP and RoFSW) ···· ········        | 6  |
| EE SFRA Fig 107 EE Critical Drainage Areas ····                                         | 7  |
| EE SFRA Fig 108 EE Critical Drainage Areas (depth) ···· ······························· | 8  |
| EE SFRA Fig 109 Vulnerable Sites                                                        | 9  |
| EE SFRA Fig 110 Geology and RoFGW ····································                  | 10 |
| EE SFRA Fig 111 Flood Warning and Alert Areas ····································      |    |
| EE SFRA Fig 112 Epsom North ····································                        | 12 |
| FF SFRA Fig 113 Fpsom West ····································                         | 13 |
| EE SFRA Fig 114 Ewell ······                                                            | 14 |
| EE SFRA Fig 114 Ewell  EE SFRA Fig 115 Epsom Town Centre                                | 15 |
| EE SFRA Fig 116 Epsom East ····································                         |    |
| EE SFRA Fig 117 Epsom South ····································                        | 17 |
|                                                                                         |    |