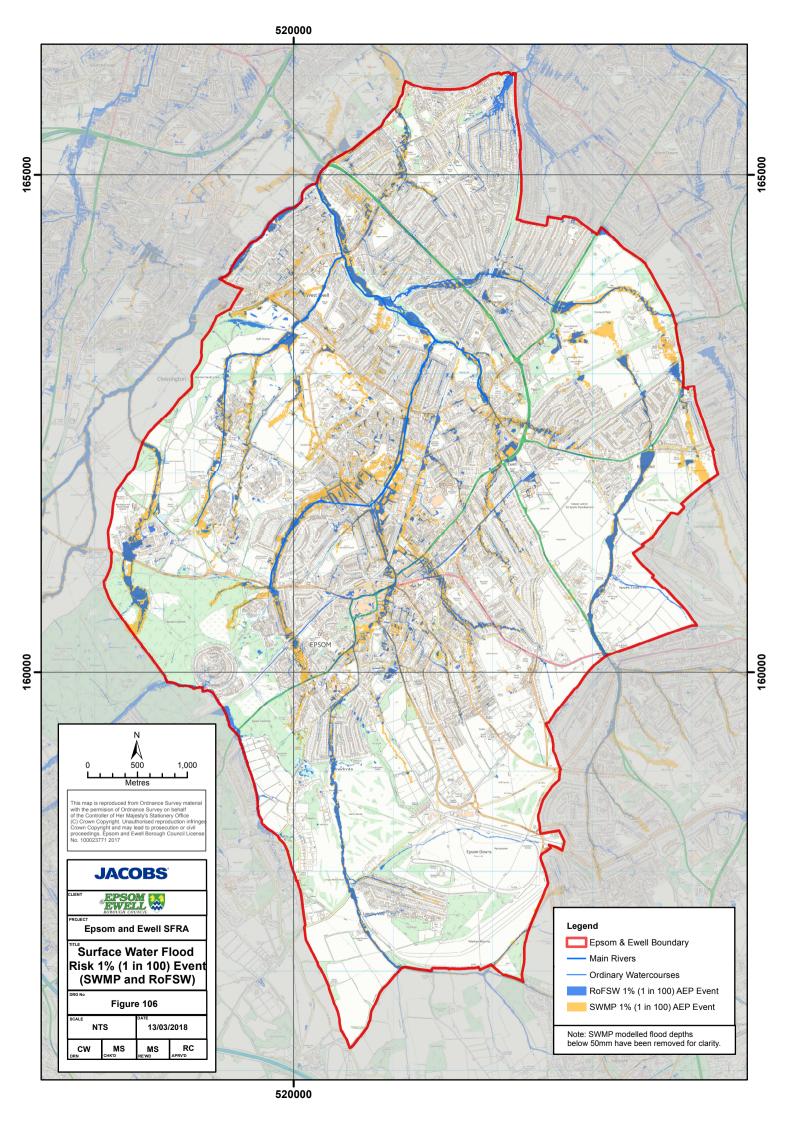

## Contents

| EE SFRA Fig 101 Location ······                                                         |    |
|-----------------------------------------------------------------------------------------|----|
| EE SFRA Fig 102 Flood Zones ······                                                      | 2  |
| EE SFRA Fig 103 Flood Zones Climate Change ·······                                      | 3  |
| EE SFRA Fig 104 Historic Flooding ····································                  | 4  |
| EE SFRA Fig 105 Surface Water Flood Risk (SWMP)                                         | 5  |
| EE SFRA Fig 106 Surface Water Flood Risk 1 in 100 (SWMP and RoFSW) ···· ········        | 6  |
| EE SFRA Fig 107 EE Critical Drainage Areas ····                                         | 7  |
| EE SFRA Fig 108 EE Critical Drainage Areas (depth) ···· ······························· | 8  |
| EE SFRA Fig 109 Vulnerable Sites                                                        | 9  |
| EE SFRA Fig 110 Geology and RoFGW ····································                  | 10 |
| EE SFRA Fig 111 Flood Warning and Alert Areas ····································      |    |
| EE SFRA Fig 112 Epsom North ····································                        | 12 |
| FF SFRA Fig 113 Fpsom West ····································                         | 13 |
| EE SFRA Fig 114 Ewell ······                                                            | 14 |
| EE SFRA Fig 114 Ewell  EE SFRA Fig 115 Epsom Town Centre                                | 15 |
| EE SFRA Fig 116 Epsom East ····································                         |    |
| EE SFRA Fig 117 Epsom South ····································                        | 17 |
|                                                                                         |    |