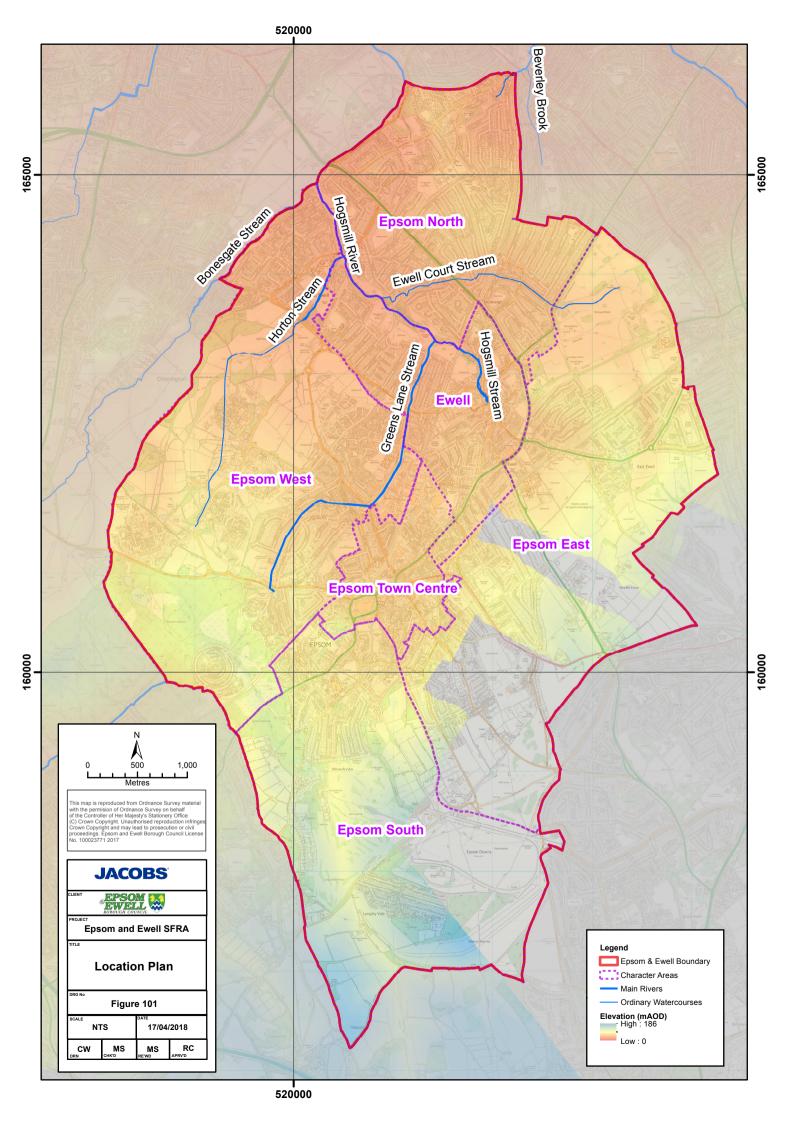

## Contents

| EE SFRA Fig 101 Location ······                                                         |    |
|-----------------------------------------------------------------------------------------|----|
| EE SFRA Fig 102 Flood Zones ······                                                      | 2  |
| EE SFRA Fig 103 Flood Zones Climate Change ·······                                      | 3  |
| EE SFRA Fig 104 Historic Flooding ····································                  | 4  |
| EE SFRA Fig 105 Surface Water Flood Risk (SWMP)                                         | 5  |
| EE SFRA Fig 106 Surface Water Flood Risk 1 in 100 (SWMP and RoFSW) ···· ········        | 6  |
| EE SFRA Fig 107 EE Critical Drainage Areas ····                                         | 7  |
| EE SFRA Fig 108 EE Critical Drainage Areas (depth) ···· ······························· | 8  |
| EE SFRA Fig 109 Vulnerable Sites                                                        | 9  |
| EE SFRA Fig 110 Geology and RoFGW ····································                  | 10 |
| EE SFRA Fig 111 Flood Warning and Alert Areas ····································      |    |
| EE SFRA Fig 112 Epsom North ····································                        | 12 |
| FF SFRA Fig 113 Fpsom West ····································                         | 13 |
| EE SFRA Fig 114 Ewell ······                                                            | 14 |
| EE SFRA Fig 114 Ewell  EE SFRA Fig 115 Epsom Town Centre                                | 15 |
| EE SFRA Fig 116 Epsom East ····································                         |    |
| EE SFRA Fig 117 Epsom South ····································                        | 17 |
|                                                                                         |    |