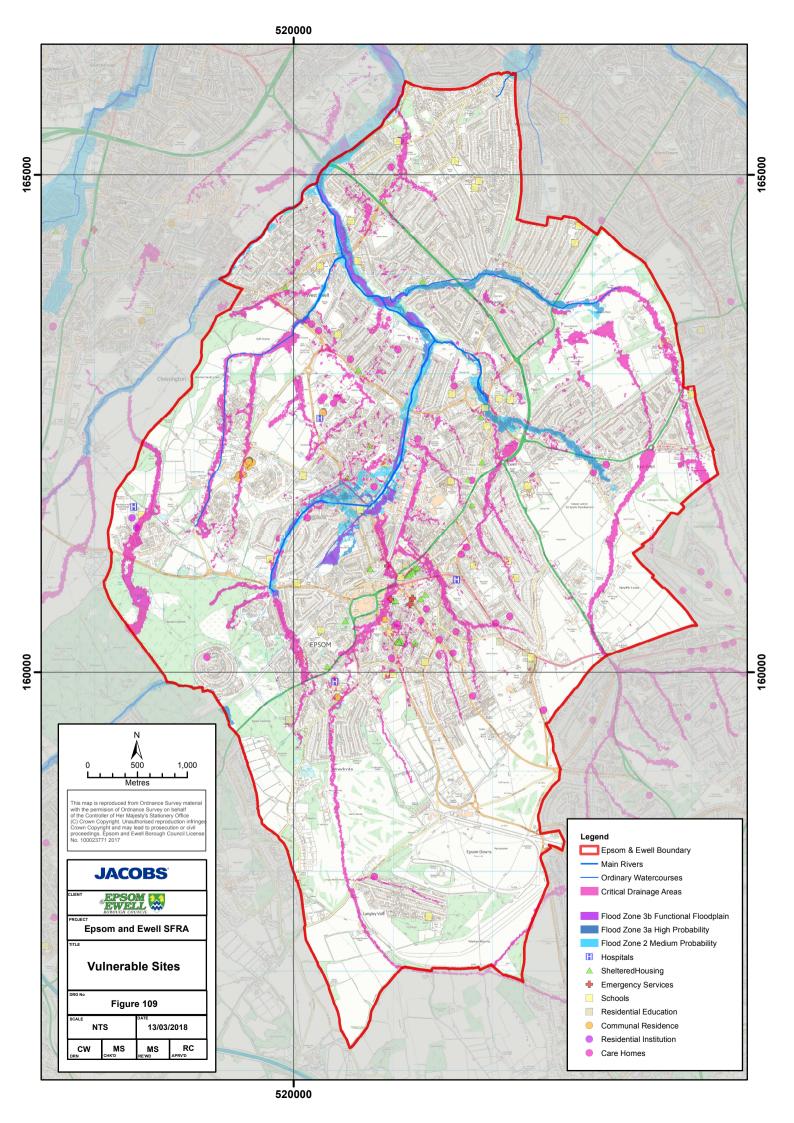

## Contents

| EE SFRA Fig 101 Location ······                                                         |    |
|-----------------------------------------------------------------------------------------|----|
| EE SFRA Fig 102 Flood Zones ······                                                      | 2  |
| EE SFRA Fig 103 Flood Zones Climate Change ·······                                      | 3  |
| EE SFRA Fig 104 Historic Flooding ····································                  | 4  |
| EE SFRA Fig 105 Surface Water Flood Risk (SWMP)                                         | 5  |
| EE SFRA Fig 106 Surface Water Flood Risk 1 in 100 (SWMP and RoFSW) ···· ········        | 6  |
| EE SFRA Fig 107 EE Critical Drainage Areas ····                                         | 7  |
| EE SFRA Fig 108 EE Critical Drainage Areas (depth) ···· ······························· | 8  |
| EE SFRA Fig 109 Vulnerable Sites                                                        | 9  |
| EE SFRA Fig 110 Geology and RoFGW ····································                  | 10 |
| EE SFRA Fig 111 Flood Warning and Alert Areas ····································      |    |
| EE SFRA Fig 112 Epsom North ····································                        | 12 |
| FF SFRA Fig 113 Fpsom West ····································                         | 13 |
| EE SFRA Fig 114 Ewell ······                                                            | 14 |
| EE SFRA Fig 114 Ewell  EE SFRA Fig 115 Epsom Town Centre                                | 15 |
| EE SFRA Fig 116 Epsom East ····································                         |    |
| EE SFRA Fig 117 Epsom South ····································                        | 17 |
|                                                                                         |    |