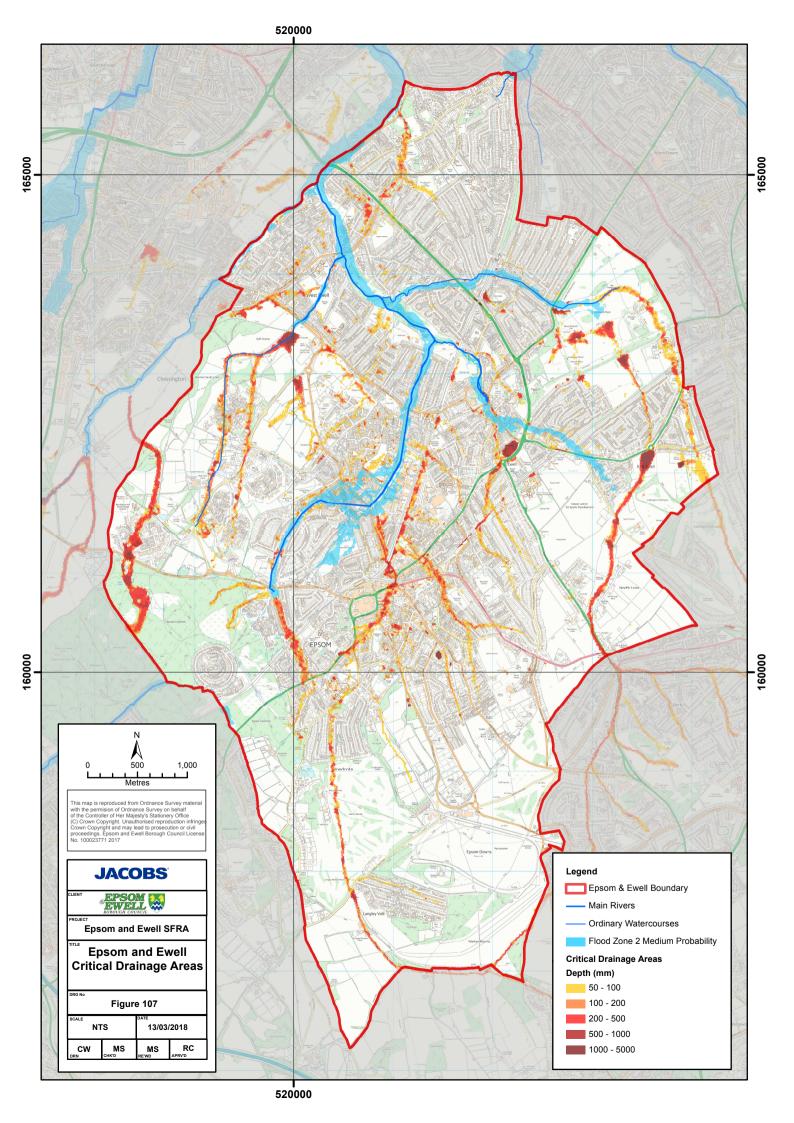

## Contents

| EE SFRA Fig 101 Location ······                                                         |    |
|-----------------------------------------------------------------------------------------|----|
| EE SFRA Fig 102 Flood Zones ······                                                      | 2  |
| EE SFRA Fig 103 Flood Zones Climate Change ·······                                      | 3  |
| EE SFRA Fig 104 Historic Flooding ····································                  | 4  |
| EE SFRA Fig 105 Surface Water Flood Risk (SWMP)                                         | 5  |
| EE SFRA Fig 106 Surface Water Flood Risk 1 in 100 (SWMP and RoFSW) ···· ········        | 6  |
| EE SFRA Fig 107 EE Critical Drainage Areas ····                                         | 7  |
| EE SFRA Fig 108 EE Critical Drainage Areas (depth) ···· ······························· | 8  |
| EE SFRA Fig 109 Vulnerable Sites                                                        | 9  |
| EE SFRA Fig 110 Geology and RoFGW ····································                  | 10 |
| EE SFRA Fig 111 Flood Warning and Alert Areas ····································      |    |
| EE SFRA Fig 112 Epsom North ····································                        | 12 |
| FF SFRA Fig 113 Fpsom West ····································                         | 13 |
| EE SFRA Fig 114 Ewell ······                                                            | 14 |
| EE SFRA Fig 114 Ewell  EE SFRA Fig 115 Epsom Town Centre                                | 15 |
| EE SFRA Fig 116 Epsom East ····································                         |    |
| EE SFRA Fig 117 Epsom South ····································                        | 17 |
|                                                                                         |    |