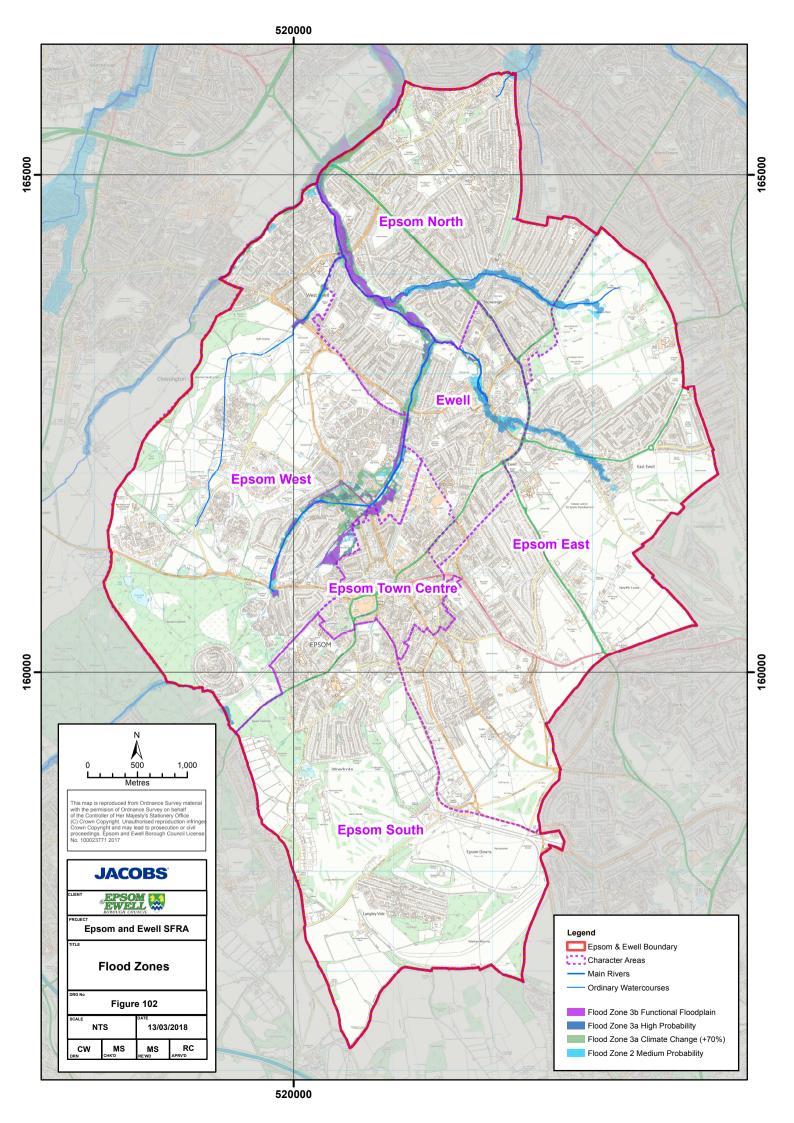

## Contents

| EE SFRA Fig 101 Location ······                                                         |    |
|-----------------------------------------------------------------------------------------|----|
| EE SFRA Fig 102 Flood Zones ······                                                      | 2  |
| EE SFRA Fig 103 Flood Zones Climate Change ·······                                      | 3  |
| EE SFRA Fig 104 Historic Flooding ····································                  | 4  |
| EE SFRA Fig 105 Surface Water Flood Risk (SWMP)                                         | 5  |
| EE SFRA Fig 106 Surface Water Flood Risk 1 in 100 (SWMP and RoFSW) ···· ········        | 6  |
| EE SFRA Fig 107 EE Critical Drainage Areas ····                                         | 7  |
| EE SFRA Fig 108 EE Critical Drainage Areas (depth) ···· ······························· | 8  |
| EE SFRA Fig 109 Vulnerable Sites                                                        | 9  |
| EE SFRA Fig 110 Geology and RoFGW ····································                  | 10 |
| EE SFRA Fig 111 Flood Warning and Alert Areas ····································      |    |
| EE SFRA Fig 112 Epsom North ····································                        | 12 |
| FF SFRA Fig 113 Fpsom West ····································                         | 13 |
| EE SFRA Fig 114 Ewell ······                                                            | 14 |
| EE SFRA Fig 114 Ewell  EE SFRA Fig 115 Epsom Town Centre                                | 15 |
| EE SFRA Fig 116 Epsom East ····································                         |    |
| EE SFRA Fig 117 Epsom South ····································                        | 17 |
|                                                                                         |    |