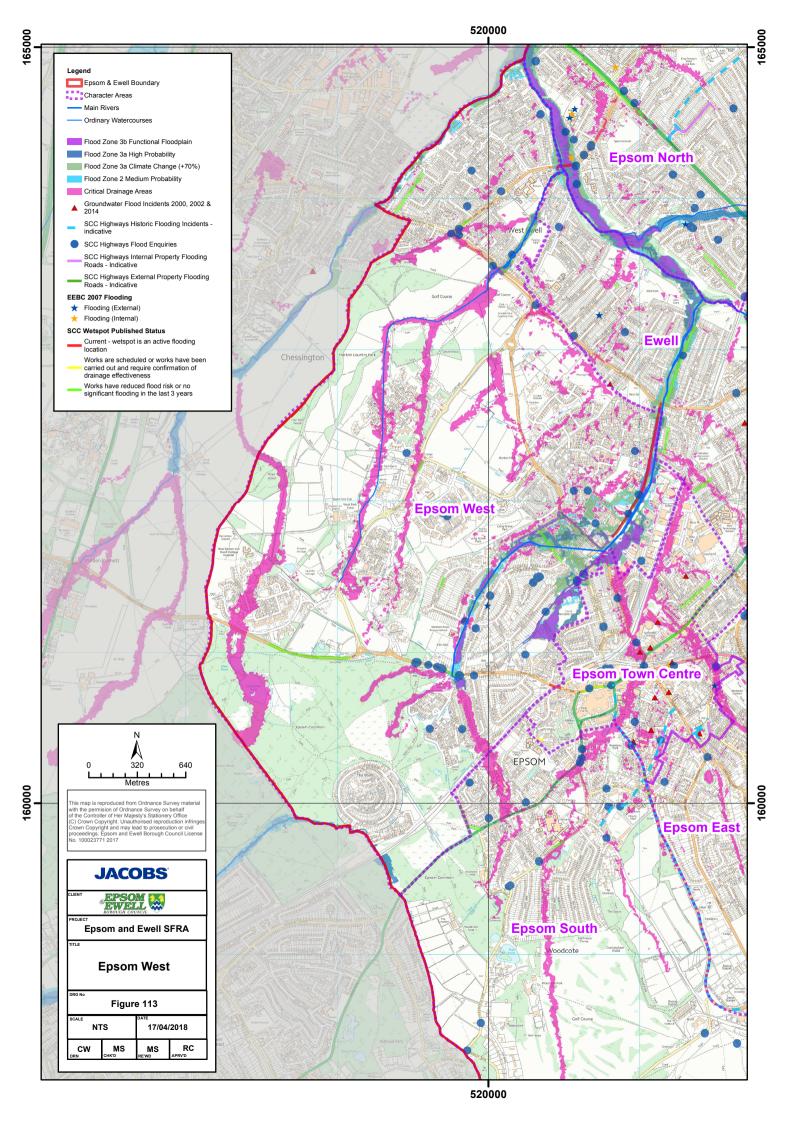

## Contents

| EE SFRA Fig 101 Location ······                                                         |    |
|-----------------------------------------------------------------------------------------|----|
| EE SFRA Fig 102 Flood Zones ······                                                      | 2  |
| EE SFRA Fig 103 Flood Zones Climate Change ·······                                      | 3  |
| EE SFRA Fig 104 Historic Flooding ····································                  | 4  |
| EE SFRA Fig 105 Surface Water Flood Risk (SWMP)                                         | 5  |
| EE SFRA Fig 106 Surface Water Flood Risk 1 in 100 (SWMP and RoFSW) ···· ········        | 6  |
| EE SFRA Fig 107 EE Critical Drainage Areas ····                                         | 7  |
| EE SFRA Fig 108 EE Critical Drainage Areas (depth) ···· ······························· | 8  |
| EE SFRA Fig 109 Vulnerable Sites                                                        | 9  |
| EE SFRA Fig 110 Geology and RoFGW ····································                  | 10 |
| EE SFRA Fig 111 Flood Warning and Alert Areas ····································      |    |
| EE SFRA Fig 112 Epsom North ····································                        | 12 |
| FF SFRA Fig 113 Fpsom West ····································                         | 13 |
| EE SFRA Fig 114 Ewell ······                                                            | 14 |
| EE SFRA Fig 114 Ewell  EE SFRA Fig 115 Epsom Town Centre                                | 15 |
| EE SFRA Fig 116 Epsom East ····································                         |    |
| EE SFRA Fig 117 Epsom South ····································                        | 17 |
|                                                                                         |    |