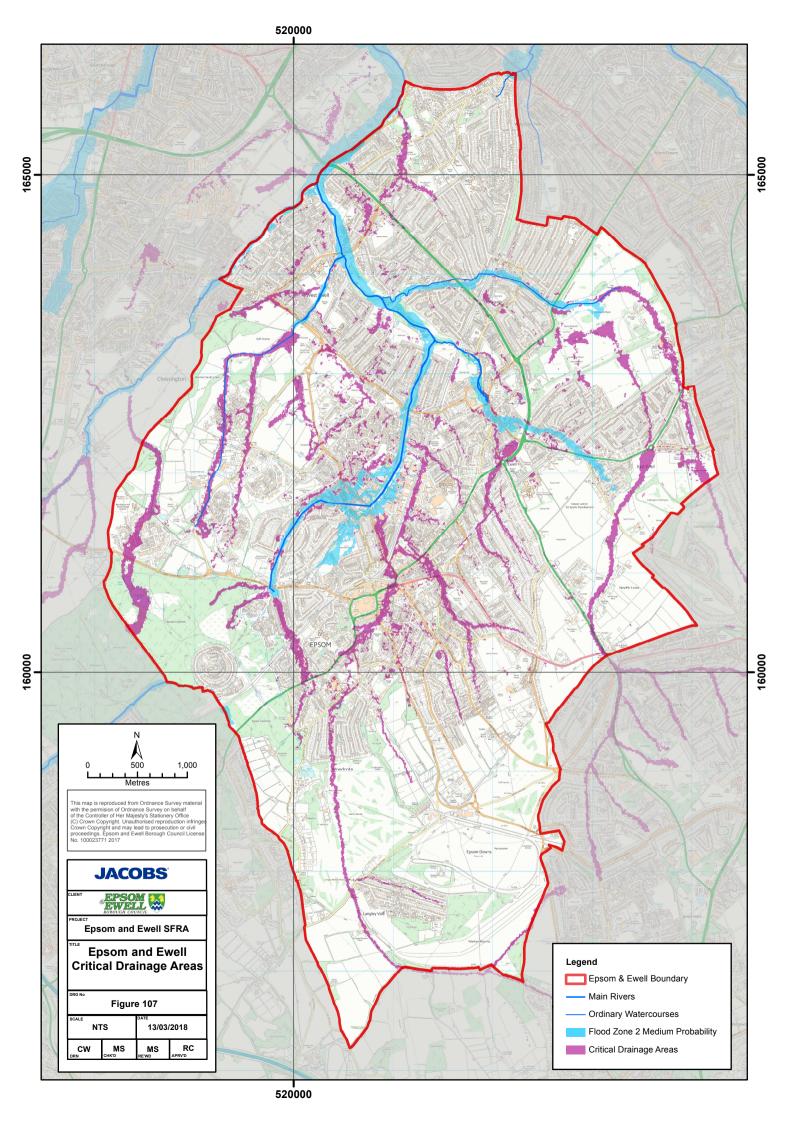

## Contents

| EE SFRA Fig 101 Location ······                                                         |    |
|-----------------------------------------------------------------------------------------|----|
| EE SFRA Fig 102 Flood Zones ······                                                      | 2  |
| EE SFRA Fig 103 Flood Zones Climate Change ·······                                      | 3  |
| EE SFRA Fig 104 Historic Flooding ····································                  | 4  |
| EE SFRA Fig 105 Surface Water Flood Risk (SWMP)                                         | 5  |
| EE SFRA Fig 106 Surface Water Flood Risk 1 in 100 (SWMP and RoFSW) ···· ········        | 6  |
| EE SFRA Fig 107 EE Critical Drainage Areas ····                                         | 7  |
| EE SFRA Fig 108 EE Critical Drainage Areas (depth) ···· ······························· | 8  |
| EE SFRA Fig 109 Vulnerable Sites                                                        | 9  |
| EE SFRA Fig 110 Geology and RoFGW ····································                  | 10 |
| EE SFRA Fig 111 Flood Warning and Alert Areas ····································      |    |
| EE SFRA Fig 112 Epsom North ····································                        | 12 |
| FF SFRA Fig 113 Fpsom West ····································                         | 13 |
| EE SFRA Fig 114 Ewell ······                                                            | 14 |
| EE SFRA Fig 114 Ewell  EE SFRA Fig 115 Epsom Town Centre                                | 15 |
| EE SFRA Fig 116 Epsom East ····································                         |    |
| EE SFRA Fig 117 Epsom South ····································                        | 17 |
|                                                                                         |    |