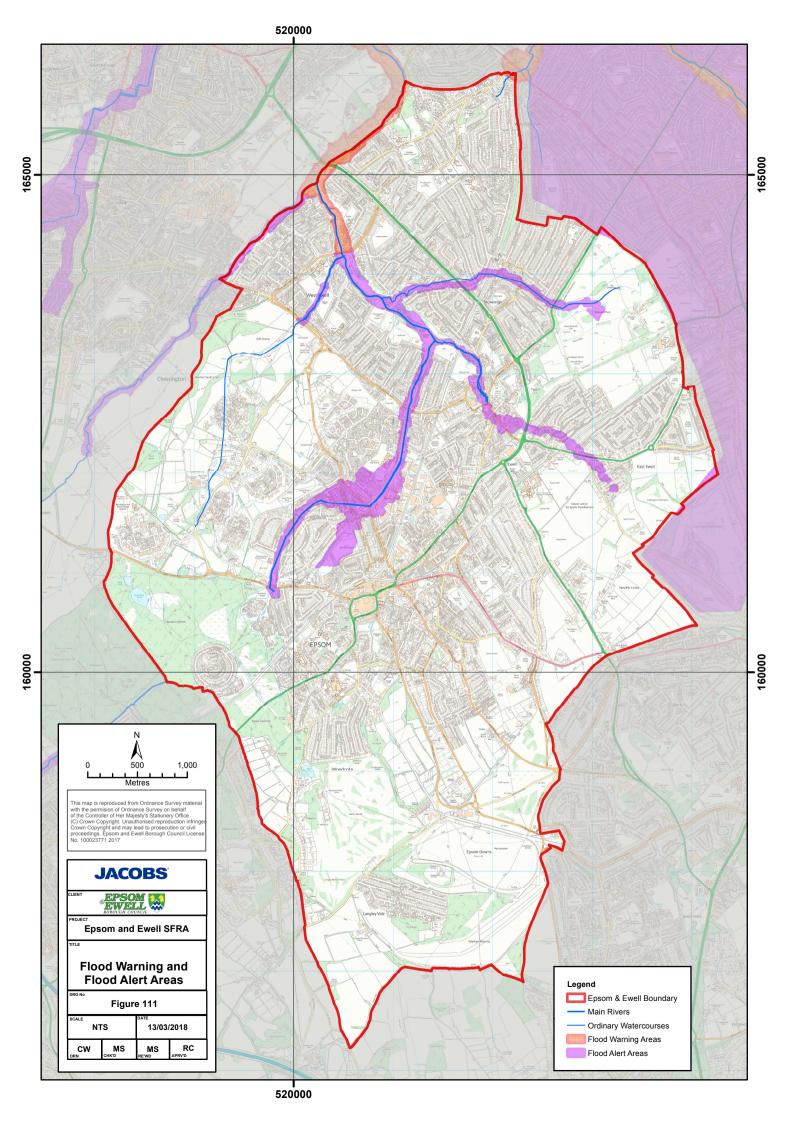

## Contents

| EE SFRA Fig 101 Location ······                                                         |    |
|-----------------------------------------------------------------------------------------|----|
| EE SFRA Fig 102 Flood Zones ······                                                      | 2  |
| EE SFRA Fig 103 Flood Zones Climate Change ·······                                      | 3  |
| EE SFRA Fig 104 Historic Flooding ····································                  | 4  |
| EE SFRA Fig 105 Surface Water Flood Risk (SWMP)                                         | 5  |
| EE SFRA Fig 106 Surface Water Flood Risk 1 in 100 (SWMP and RoFSW) ···· ········        | 6  |
| EE SFRA Fig 107 EE Critical Drainage Areas ····                                         | 7  |
| EE SFRA Fig 108 EE Critical Drainage Areas (depth) ···· ······························· | 8  |
| EE SFRA Fig 109 Vulnerable Sites                                                        | 9  |
| EE SFRA Fig 110 Geology and RoFGW ····································                  | 10 |
| EE SFRA Fig 111 Flood Warning and Alert Areas ····································      |    |
| EE SFRA Fig 112 Epsom North ····································                        | 12 |
| FF SFRA Fig 113 Fpsom West ····································                         | 13 |
| EE SFRA Fig 114 Ewell ······                                                            | 14 |
| EE SFRA Fig 114 Ewell  EE SFRA Fig 115 Epsom Town Centre                                | 15 |
| EE SFRA Fig 116 Epsom East ····································                         |    |
| EE SFRA Fig 117 Epsom South ····································                        | 17 |
|                                                                                         |    |