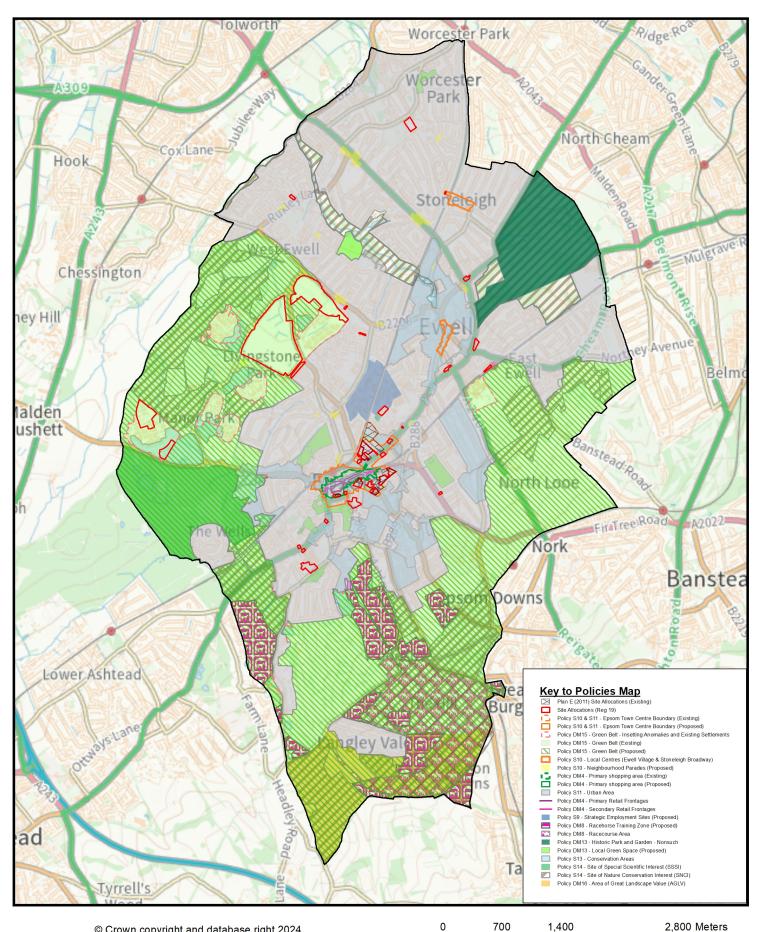

## Policies Map Proposed Submission Local Plan 2022-2040

(Regulation 19)



www.epsom-ewell.gov.uk 01372 732000



© Crown copyright and database right 2024. Ordnance Survey Licence AC0000806036

#### **Policies Map**





## Policies Map Site Allocations





#### **Policies Map**

#### Site Allocations Town Centre Inset





© Crown copyright and database right 2024. Ordnance Survey Licence AC0000806036

#### **Policies Map**

**Epsom Town Centre Inset** 





### **Policies Map**

**Ewell Village** 



37.5

75



### **Policies Map**

Stoneleigh Broadway



37.5

75



## **Policies Map**

**Groundwater Source Protection Zones** 



700

1,400

2,800 Meters



## **Policies Map**

Green Belt Inset (1)





# Policies Map Green Belt Inset (2)





# Policies Map Green Belt Inset (3)

190

95





Anomaly Inset (55 Longdown Lane North)



4.75

9.5



Anomaly Inset (Bramble Walk)





Anomaly Inset (Chessington Road / Oak Tree Close)





Anomaly Inset (Christ Church Road greenspace)





Anomaly Inset