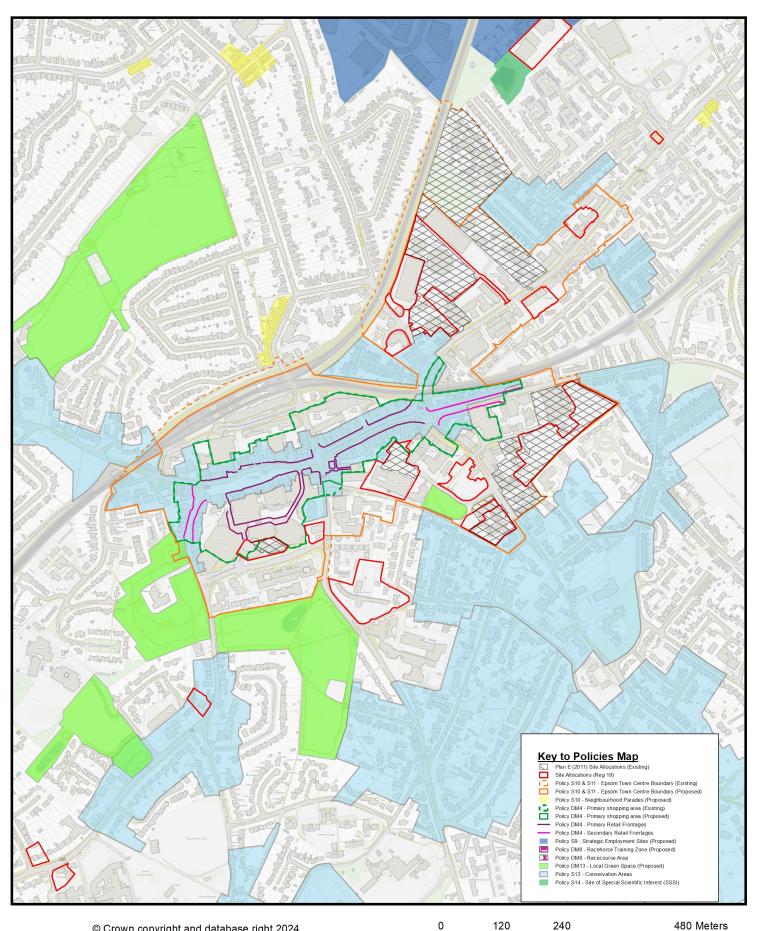

## Policies Map Proposed Submission Local Plan 2022-2040

(Regulation 19)



www.epsom-ewell.gov.uk 01372 732000



© Crown copyright and database right 2024. Ordnance Survey Licence AC0000806036

#### **Policies Map**





## Policies Map Site Allocations





#### **Policies Map**

#### Site Allocations Town Centre Inset





© Crown copyright and database right 2024. Ordnance Survey Licence AC0000806036

#### **Policies Map**

**Epsom Town Centre Inset** 





### **Policies Map**

**Ewell Village** 



37.5

75



### **Policies Map**

Stoneleigh Broadway



37.5

75



## **Policies Map**

**Groundwater Source Protection Zones** 



700

1,400

2,800 Meters



## **Policies Map**

Green Belt Inset (1)





# Policies Map Green Belt Inset (2)





# Policies Map Green Belt Inset (3)

190

95





Anomaly Inset (55 Longdown Lane North)



4.75

9.5



Anomaly Inset (Bramble Walk)





Anomaly Inset (Chessington Road / Oak Tree Close)





Anomaly Inset (Christ Church Road greenspace)





Anomaly Inset (Durdans Stables)





#### **Green Belt**

Anomaly Inset (Old Barn Road)





Anomaly Inset (Wilmerhatch Lane - Mallard Lodge)





Anomaly Inset (Wilmerhatch Lane - multiple)





Anomaly Inset (Woodcote Side / Woodcote Green Road)





Anom