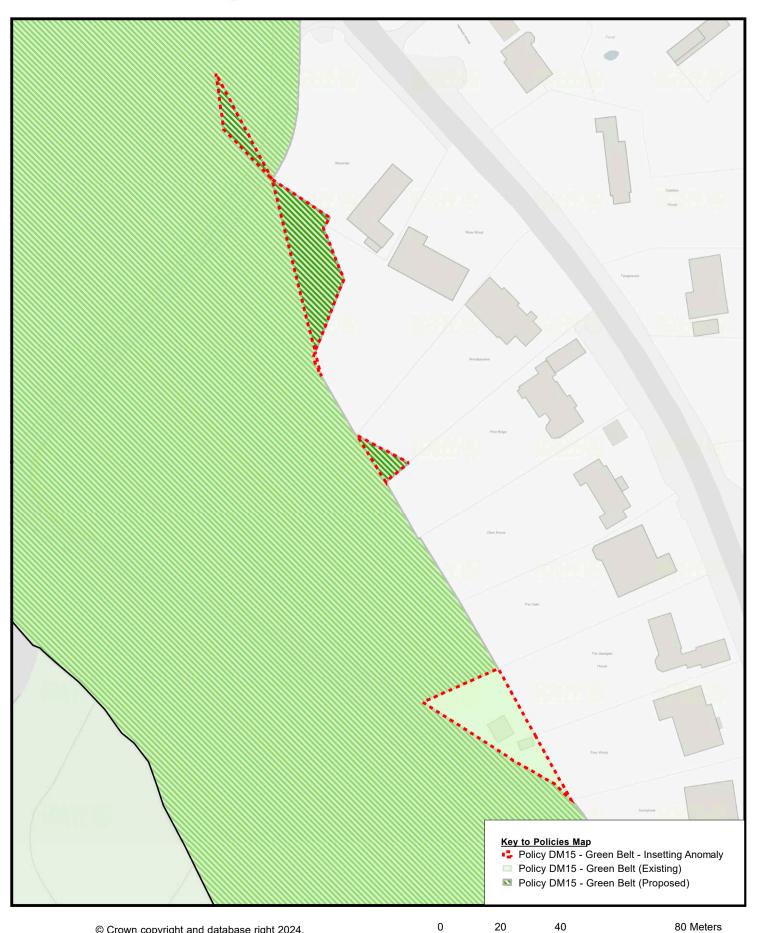

#### **Green Belt**

Anomaly Inset (Old Barn Road)

Anomaly Inset (Wilmerhatch Lane - Mallard Lodge)

Anomaly Inset (Wilmerhatch Lane - multiple)

Anomaly Inset (Woodcote Side / Woodcote Green Road)

Anomaly Inset (Woodcote Side)