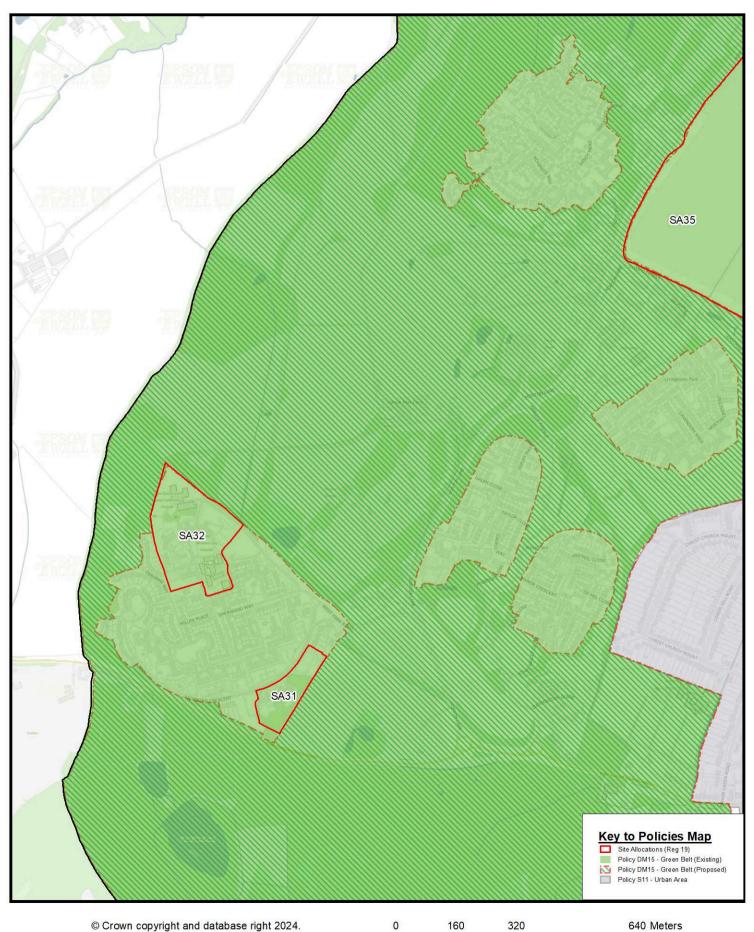

## Policies Map Proposed Submission Local Plan 2022-2040

(Regulation 19)



www.epsom-ewell.gov.uk 01372 732000



© Crown copyright and database right 2024. Ordnance Survey Licence AC0000806036

#### **Policies Map**





## Policies Map Site Allocations





#### **Policies Map**

#### Site Allocations Town Centre Inset





© Crown copyright and database right 2024. Ordnance Survey Licence AC0000806036

#### **Policies Map**

**Epsom Town Centre Inset** 





### **Policies Map**

**Ewell Village** 



37.5

75



### **Policies Map**

Stoneleigh Broadway



37.5

75



## **Policies Map**

**Groundwater Source Protection Zones** 



700

1,400

2,800 Meters



## **Policies Map**

Green Belt Inset (1)





# Policies Map Green Belt Inset (2)





# Policies Map Green Belt Inset (3)

190

95





Anomaly Inset (55 Longdown Lane North)



4.75

9.5



Anomaly Inset (Bramble Walk)





Anomaly Inset (Chessington Road / Oak Tree Close)





Anomaly Inset (Christ Church Road greenspace)





Anomaly Inset (Durdans Stables)





#### **Green Belt**

Anomaly Inset (Old Barn Road)





Anomaly Inset (Wilmerhatch Lane - Mallard Lodge)





Anomaly Inset (Wilmerhatch Lane - multiple)





Anomaly Inset (Woodcote Side / Woodcote Green Road)





Anomaly Inset (Woodcote Side)



5

10



Planning Policy Team
Epsom and Ewell Borough Council
Town Hall
The Parade
Epsom
KT18 5BY
Tel: 01372 732000



www.epsom-ewell.gov.uk 01372 732000