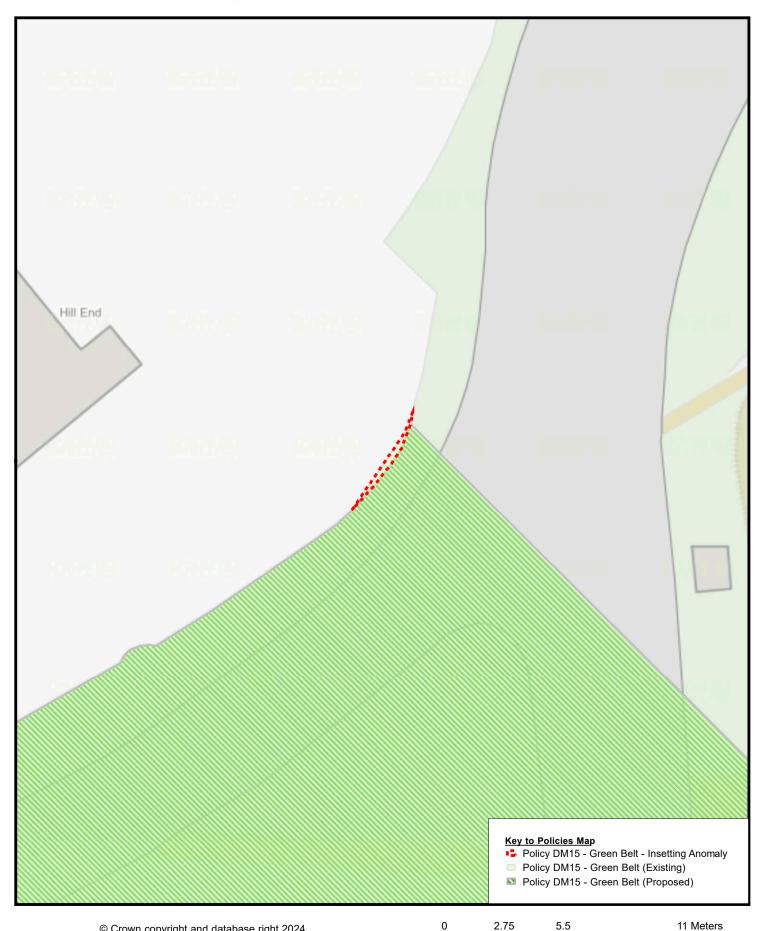

#### **Green Belt**

Anomaly Inset (Old Barn Road)

Anomaly Inset (Wilmerhatch Lane - Mallard Lodge)

Anomaly Inset (Wilmerhatch Lane - multiple)

Anomaly Inset (Woodcote Side / Woodcote Green Road)

Anomaly Inset (Woodcote Side)