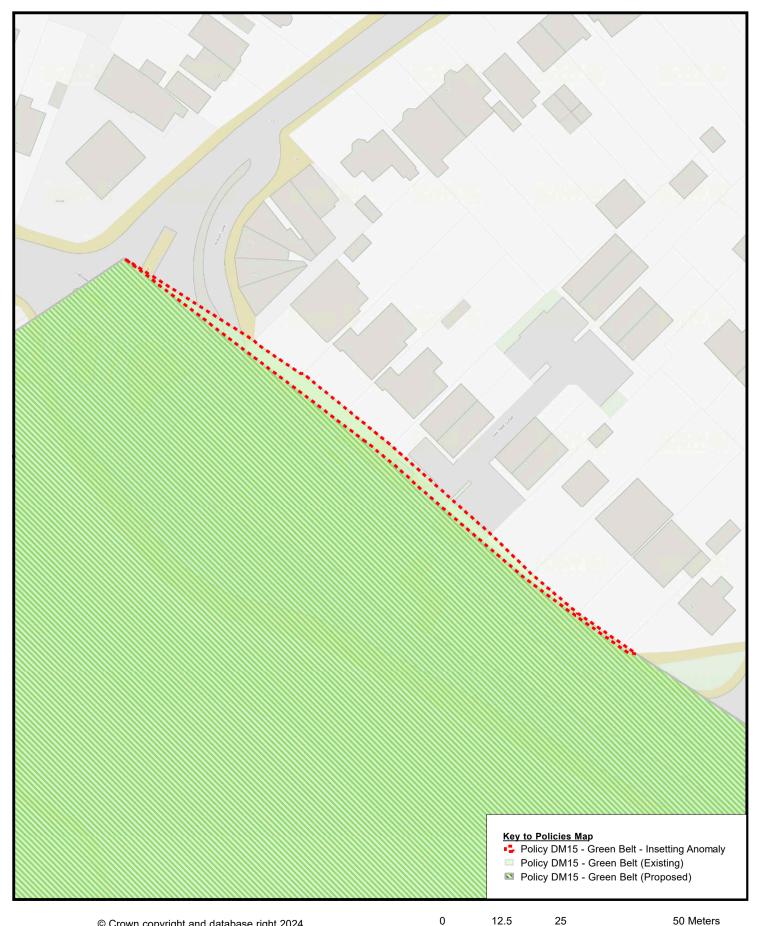

2024. Ordnance Survey Licence AC0000806036

#### **Policies Map**





## Policies Map Site Allocations





#### **Policies Map**

#### Site Allocations Town Centre Inset





© Crown copyright and database right 2024. Ordnance Survey Licence AC0000806036

#### **Policies Map**

**Epsom Town Centre Inset** 





### **Policies Map**

**Ewell Village** 



37.5

75



### **Policies Map**

Stoneleigh Broadway



37.5

75



## **Policies Map**

**Groundwater Source Protection Zones** 



700

1,400

2,800 Meters



## **Policies Map**

Green Belt Inset (1)





# Policies Map Green Belt Inset (2)





# Policies Map Green Belt Inset (3)

190

95





Anomaly Inset (55 Longdown Lane North)



4.75

9.5



Anomaly Inset (Bramble Walk)





Anomaly Inset (Chessington Road / Oak Tree Close)





Anomaly Inset (Christ Church Road greenspace)





Anomaly Inset (Durdans Stables)





#### **Green Belt**

Anomaly Inset (Old Barn Road)





Anomaly Inset (Wilmerhatch Lane - Mallard Lodge)





Anomaly Inset (Wilmerhatch Lane - multiple)





Anomaly Inset (Woodcote Side / Woodcote Green Road)





Anomaly Inset (Woodcote Side)



5

10



Planning Policy Team
Epsom and Ewell Borough Council
Town Hall
The Parade
Epsom
KT18 5BY
Tel: 01372 732000



www.epsom-ewell.gov.uk 01372 732000