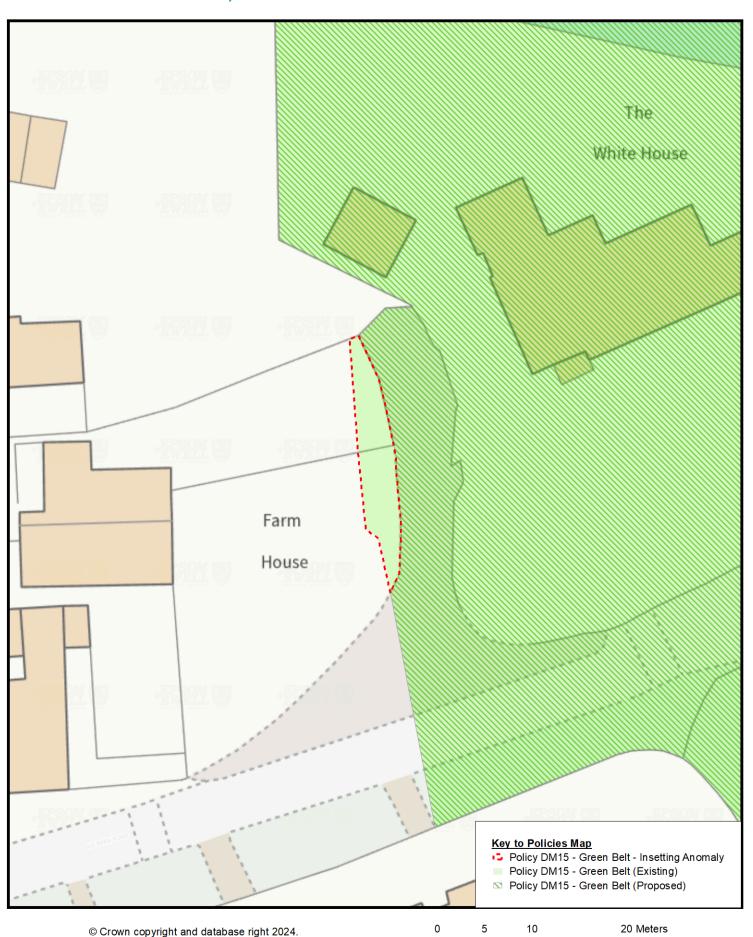

#### **Green Belt**

Anomaly Inset (Old Barn Road)

Anomaly Inset (Wilmerhatch Lane - Mallard Lodge)

Anomaly Inset (Wilmerhatch Lane - multiple)

Anomaly Inset (Woodcote Side / Woodcote Green Road)

Anomaly Inset (Woodcote Side)