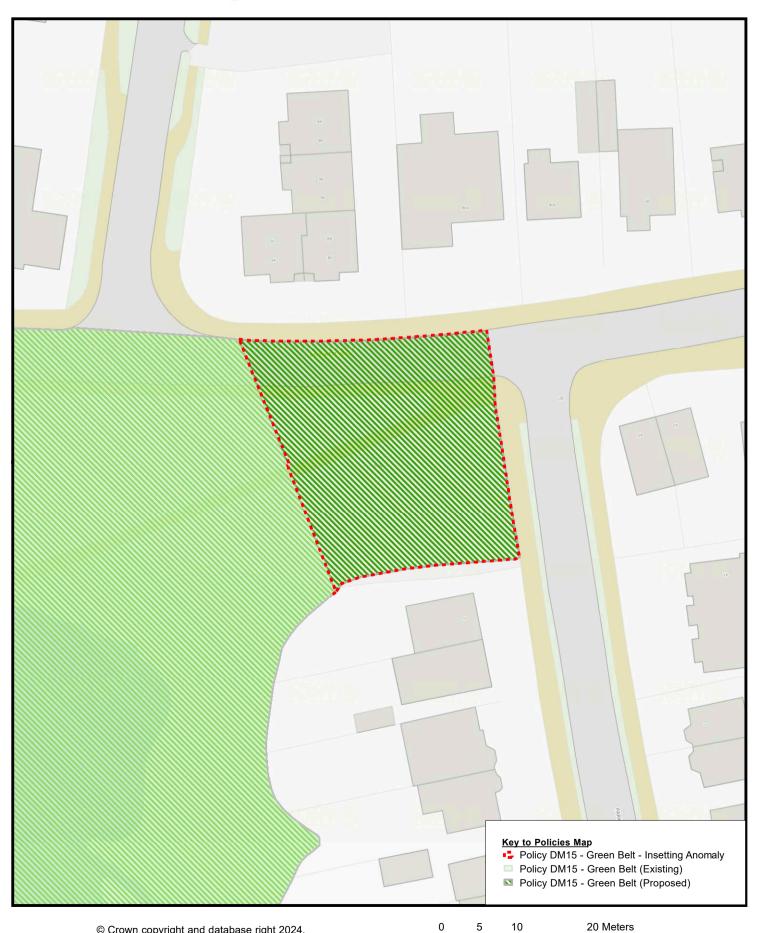

*Policies Map**





## Policies Map Site Allocations





#### **Policies Map**

#### Site Allocations Town Centre Inset





© Crown copyright and database right 2024. Ordnance Survey Licence AC0000806036

#### **Policies Map**

**Epsom Town Centre Inset** 





### **Policies Map**

**Ewell Village** 



37.5

75



### **Policies Map**

Stoneleigh Broadway



37.5

75



## **Policies Map**

**Groundwater Source Protection Zones** 



700

1,400

2,800 Meters



## **Policies Map**

Green Belt Inset (1)





# Policies Map Green Belt Inset (2)





# Policies Map Green Belt Inset (3)

190

95





Anomaly Inset (55 Longdown Lane North)



4.75

9.5



Anomaly Inset (Bramble Walk)





Anomaly Inset (Chessington Road / Oak Tree Close)





Anomaly Inset (Christ Church Road greenspace)





Anomaly Inset (Durdans Stables)





#### **Green Belt**

Anomaly Inset (Old Barn Road)





Anomaly Inset (Wilmerhatch Lane - Mallard Lodge)





Anomaly Inset (Wilmerhatch Lane - multiple)





Anomaly Inset (Woodcote Side / Woodcote Green Road)





Anomaly Inset (Woodcote Side)



5

10



Planning Policy Team
Epsom and Ewell Borough Council
Town Hall
The Parade
Epsom
KT18 5BY
Tel: 01372 732000



www.epsom-ewell.gov.uk 01372 732000