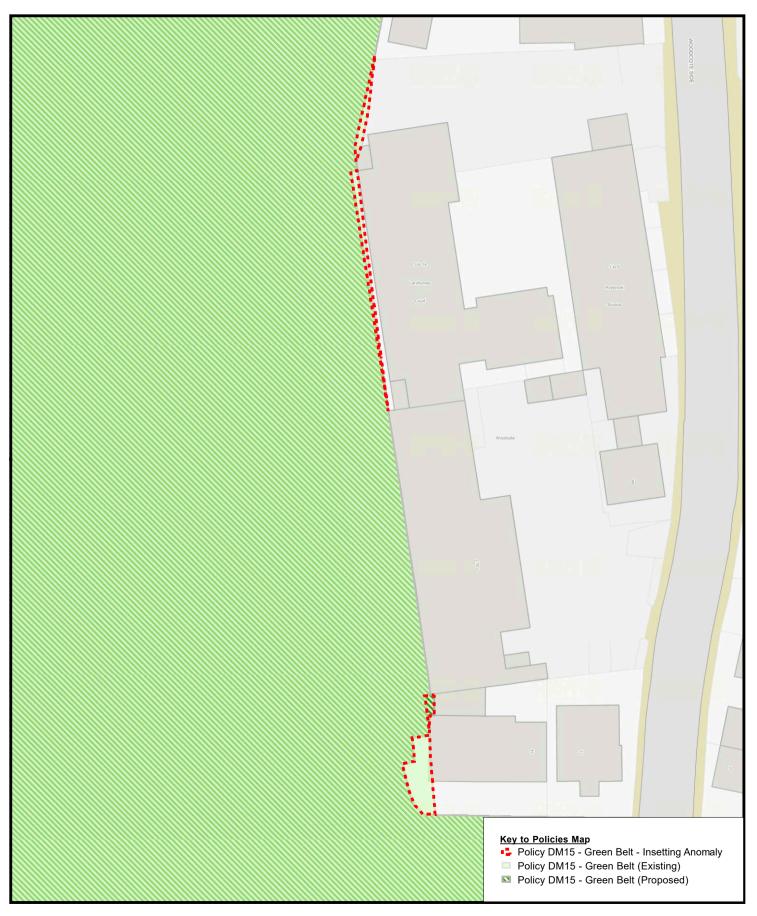

#### **Green Belt**

Anomaly Inset (Old Barn Road)

Anomaly Inset (Wilmerhatch Lane - Mallard Lodge)

Anomaly Inset (Wilmerhatch Lane - multiple)

Anomaly Inset (Woodcote Side / Woodcote Green Road)

Anomaly Inset (Woodcote Side)