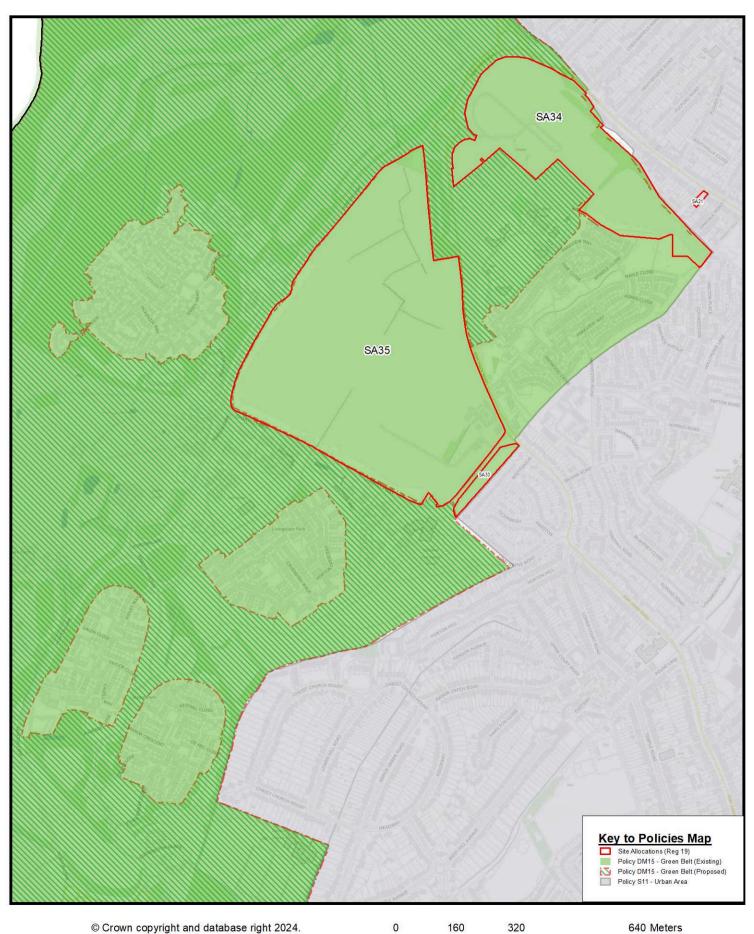

## Policies Map Proposed Submission Local Plan 2022-2040

(Regulation 19)



www.epsom-ewell.gov.uk 01372 732000



© Crown copyright and database right 2024. Ordnance Survey Licence AC0000806036

#### **Policies Map**





## Policies Map Site Allocations





#### **Policies Map**

#### Site Allocations Town Centre Inset





© Crown copyright and database right 2024. Ordnance Survey Licence AC0000806036

#### **Policies Map**

**Epsom Town Centre Inset** 





### **Policies Map**

**Ewell Village** 



37.5

75



### **Policies Map**

Stoneleigh Broadway



37.5

75



## **Policies Map**

**Groundwater Source Protection Zones** 



700

1,400

2,800 Meters



## **Policies Map**

Green Belt Inset (1)





# Policies Map Green Belt Inset (2)





# Policies Map Green Belt Inset (3)

190

95





Anomaly Inset (55 Longdown Lane North)



4.75

9.5



Anomaly Inset (Bramble Walk)





Anomaly Inset (Chessington Road / Oak Tree Close)





Anomaly Inset (Christ Church Road greenspace)





Anomaly Inset (Durdans Stables)





#### **Green Belt**

Anomaly Inset (Old Barn Road)





Anomaly Inset (Wilmerhatch Lane - Mallard Lodge)





Anomaly Inset (Wilmerhatch Lane - multiple)





Anomaly Inset (Woodcote Side / Woodcote Green Road)





Anomaly Inset (Woodcote Side)



5

10



Planning Policy Team
Epsom and Ewell Borough Council
Town Hall
The Parade
Epsom
KT18 5BY
Tel: 01372 732000



www.epsom-ewell.gov.uk 01372 732000