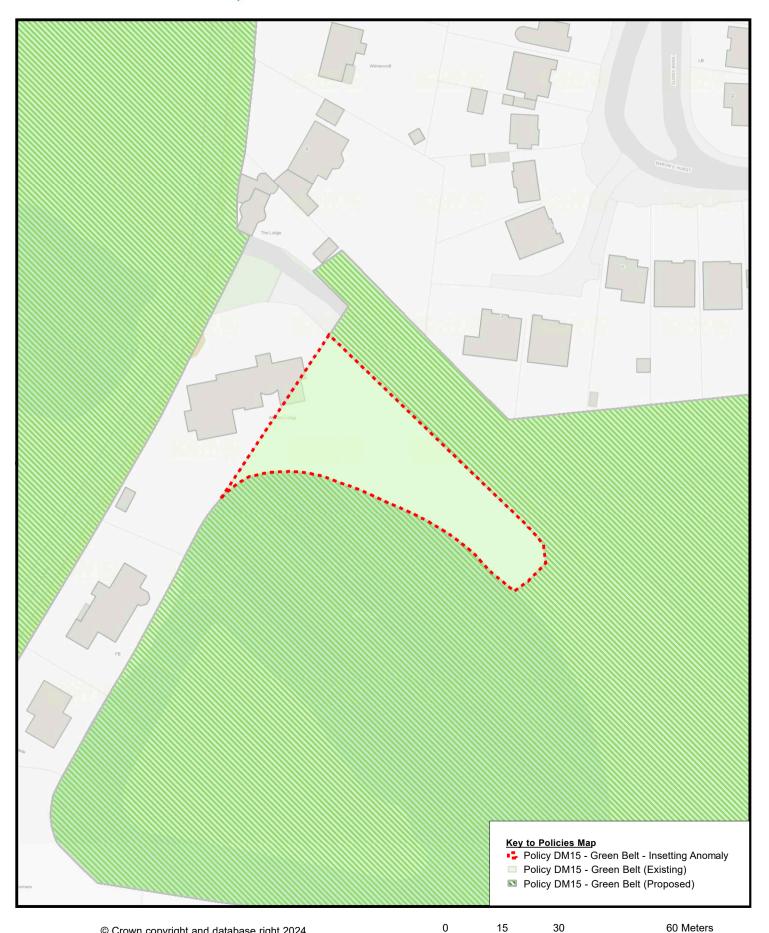

#### **Green Belt**

Anomaly Inset (Old Barn Road)

Anomaly Inset (Wilmerhatch Lane - Mallard Lodge)

Anomaly Inset (Wilmerhatch Lane - multiple)

Anomaly Inset (Woodcote Side / Woodcote Green Road)

Anomaly Inset (Woodcote Side)