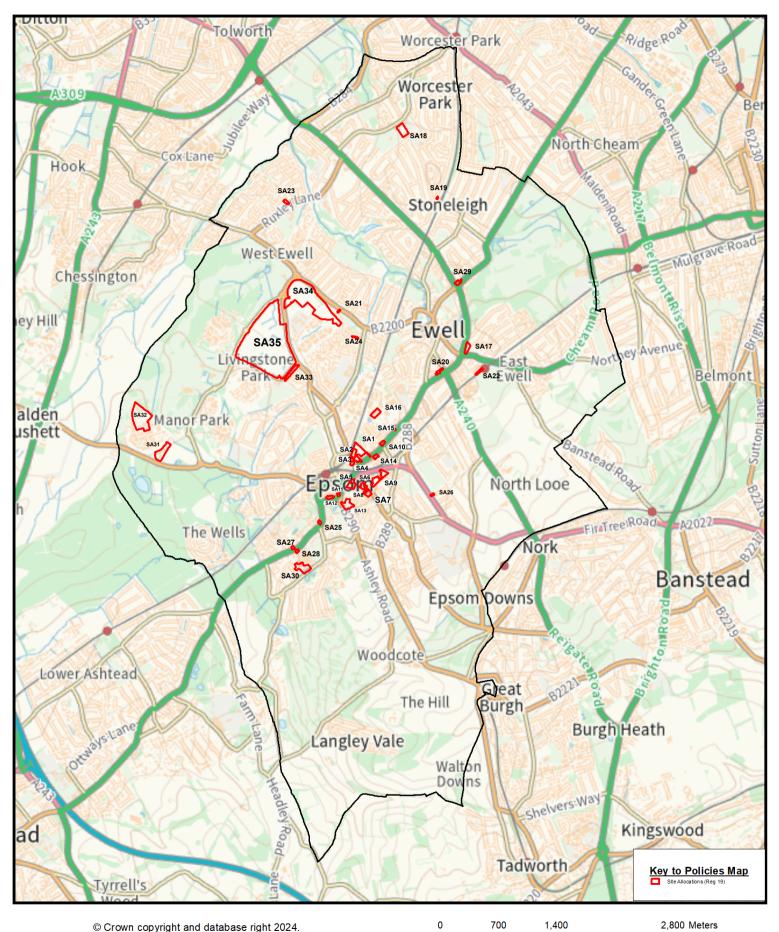

## Policies Map Proposed Submission Local Plan 2022-2040

(Regulation 19)



www.epsom-ewell.gov.uk 01372 732000



© Crown copyright and database right 2024. Ordnance Survey Licence AC0000806036

#### **Policies Map**





## Policies Map Site Allocations





#### **Policies Map**

#### Site Allocations Town Centre Inset





© Crown copyright and database right 2024. Ordnance Survey Licence AC0000806036

#### **Policies Map**

**Epsom Town Centre Inset** 





### **Policies Map**

**Ewell Village** 



37.5

75



### **Policies Map**

Stoneleigh Broadway



37.5

75



## **Policies Map**

**Groundwater Source Protection Zones** 



700

1,400

2,800 Meters



## **Policies Map**

Green Belt Inset (1)





# Policies Map Green Belt Inset (2)





# Policies Map Green Belt Inset (3)

190

95





Anomaly Inset (55 Longdown Lane North)



4.75

9.5



Anomaly Inset (Bramble Walk)





Anomaly Inset (Chessington Road / Oak Tree Close)





Anomaly Inset (Christ Church Road greenspace)





Anomaly Inset (Durdans Stables)





#### **Green B