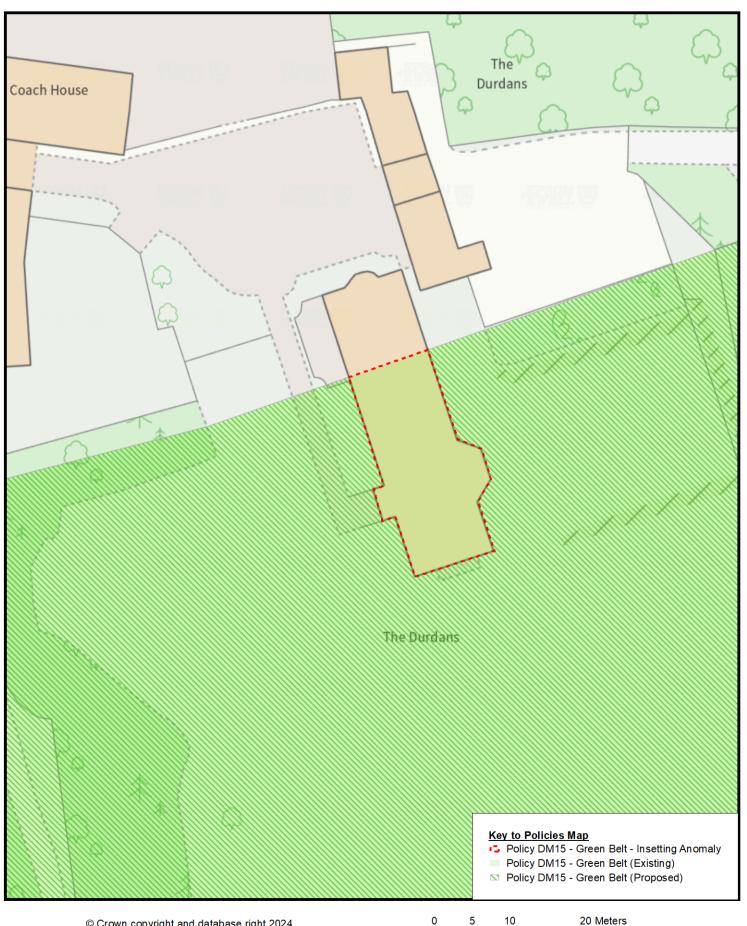

Site Allocations





#### **Policies Map**

#### Site Allocations Town Centre Inset





© Crown copyright and database right 2024. Ordnance Survey Licence AC0000806036

#### **Policies Map**

**Epsom Town Centre Inset** 





### **Policies Map**

**Ewell Village** 



37.5

75



### **Policies Map**

Stoneleigh Broadway



37.5

75



## **Policies Map**

**Groundwater Source Protection Zones** 



700

1,400

2,800 Meters



## **Policies Map**

Green Belt Inset (1)





# Policies Map Green Belt Inset (2)





# Policies Map Green Belt Inset (3)

190

95





Anomaly Inset (55 Longdown Lane North)



4.75

9.5



Anomaly Inset (Bramble Walk)





Anomaly Inset (Chessington Road / Oak Tree Close)





Anomaly Inset (Christ Church Road greenspace)





Anomaly Inset (Durdans Stables)





#### **Green Belt**

Anomaly Inset (Old Barn Road)





Anomaly Inset (Wilmerhatch Lane - Mallard Lodge)





Anomaly Inset (Wilmerhatch Lane - multiple)





Anomaly Inset (Woodcote Side / Woodcote Green Road)





Anomaly Inset (Woodcote Side)



5

10



Planning Policy Team
Epsom and Ewell Borough Council
Town Hall
The Parade
Epsom
KT18 5BY
Tel: 01372 732000



www.epsom-ewell.gov.uk 01372 732000