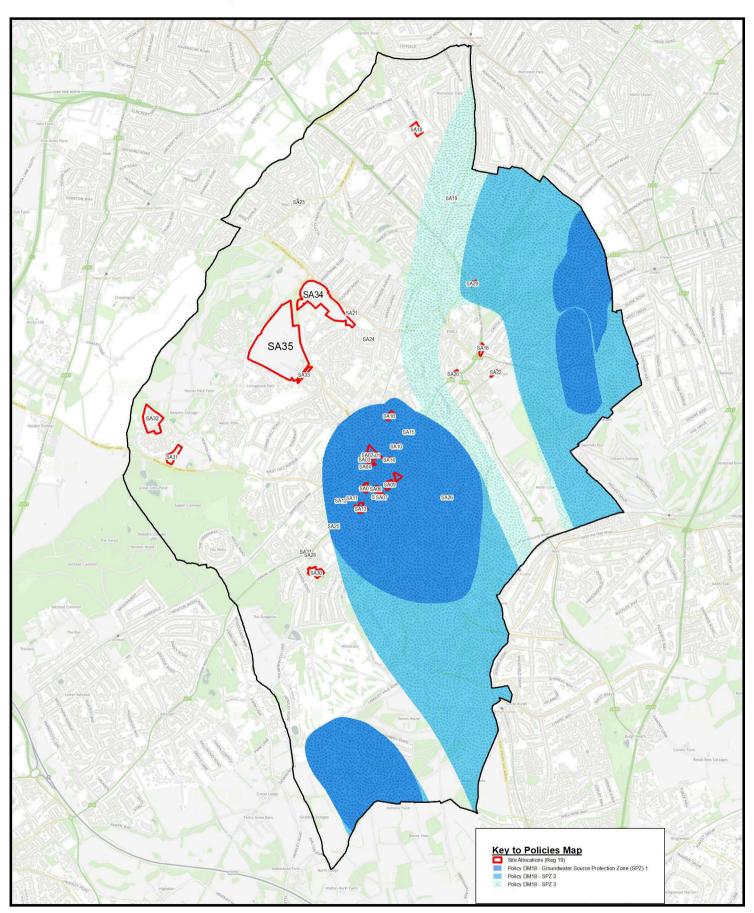

## **Policies Map**

**Groundwater Source Protection Zones** 

700

1,400

2,800 Meters