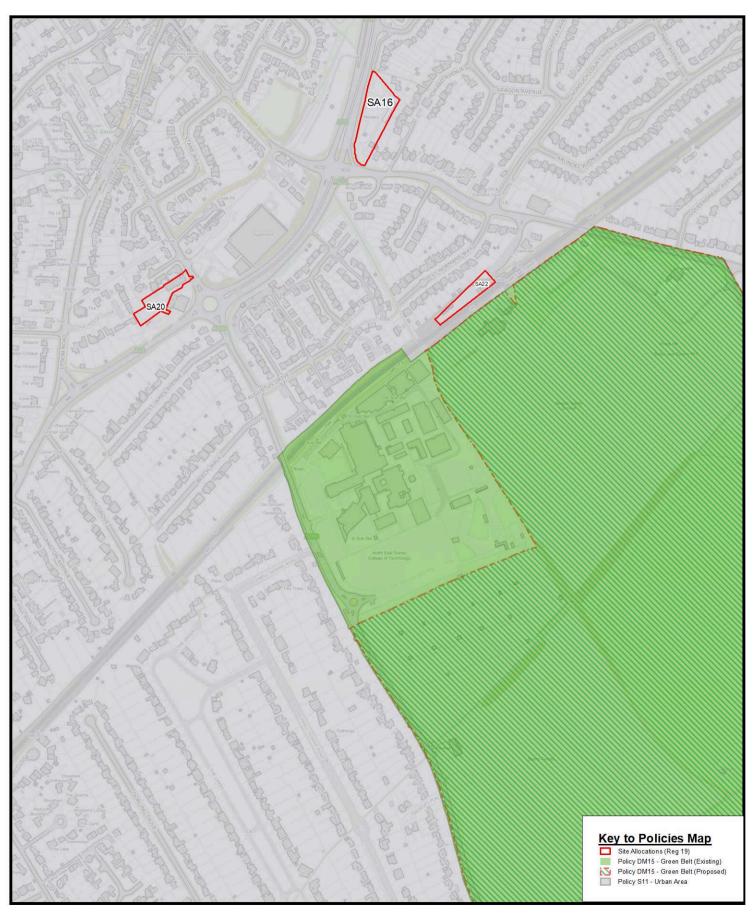

ies Map Proposed Submission Local Plan 2022-2040

(Regulation 19)



www.epsom-ewell.gov.uk 01372 732000



© Crown copyright and database right 2024. Ordnance Survey Licence AC0000806036

#### **Policies Map**





## Policies Map Site Allocations





#### **Policies Map**

#### Site Allocations Town Centre Inset





© Crown copyright and database right 2024. Ordnance Survey Licence AC0000806036

#### **Policies Map**

**Epsom Town Centre Inset** 





### **Policies Map**

**Ewell Village** 



37.5

75



### **Policies Map**

Stoneleigh Broadway



37.5

75



## **Policies Map**

**Groundwater Source Protection Zones** 



700

1,400

2,800 Meters



## **Policies Map**

Green Belt Inset (1)





# Policies Map Green Belt Inset (2)





# Policies Map Green Belt Inset (3)

190

95





Anomaly Inset (55 Longdown Lane North)



4.75

9.5



Anomaly Inset (Bramble Walk)





Anomaly Inset (Chessington Road / Oak Tree Close)





Anomaly Inset (Christ Church Road greenspace)





Anomaly Inset (Durdans Stables)





#### **Green Belt**

Anomaly Inset (Old Barn Road)





Anomaly Inset (Wilmerhatch Lane - Mallard Lodge)





Anomaly Inset (Wilmerhatch Lane - multiple)





Anomaly Inset (Woodcote Side / Woodcote Green Road)





Anomaly Inset (Woodcote Side)



5

10



Planning Policy Team
Epsom and Ewell Borough Council
Town Hall
The Parade
Epsom
KT18 5BY
Tel: 01372 732000



www.epsom-ewell.gov.uk 01372 732000