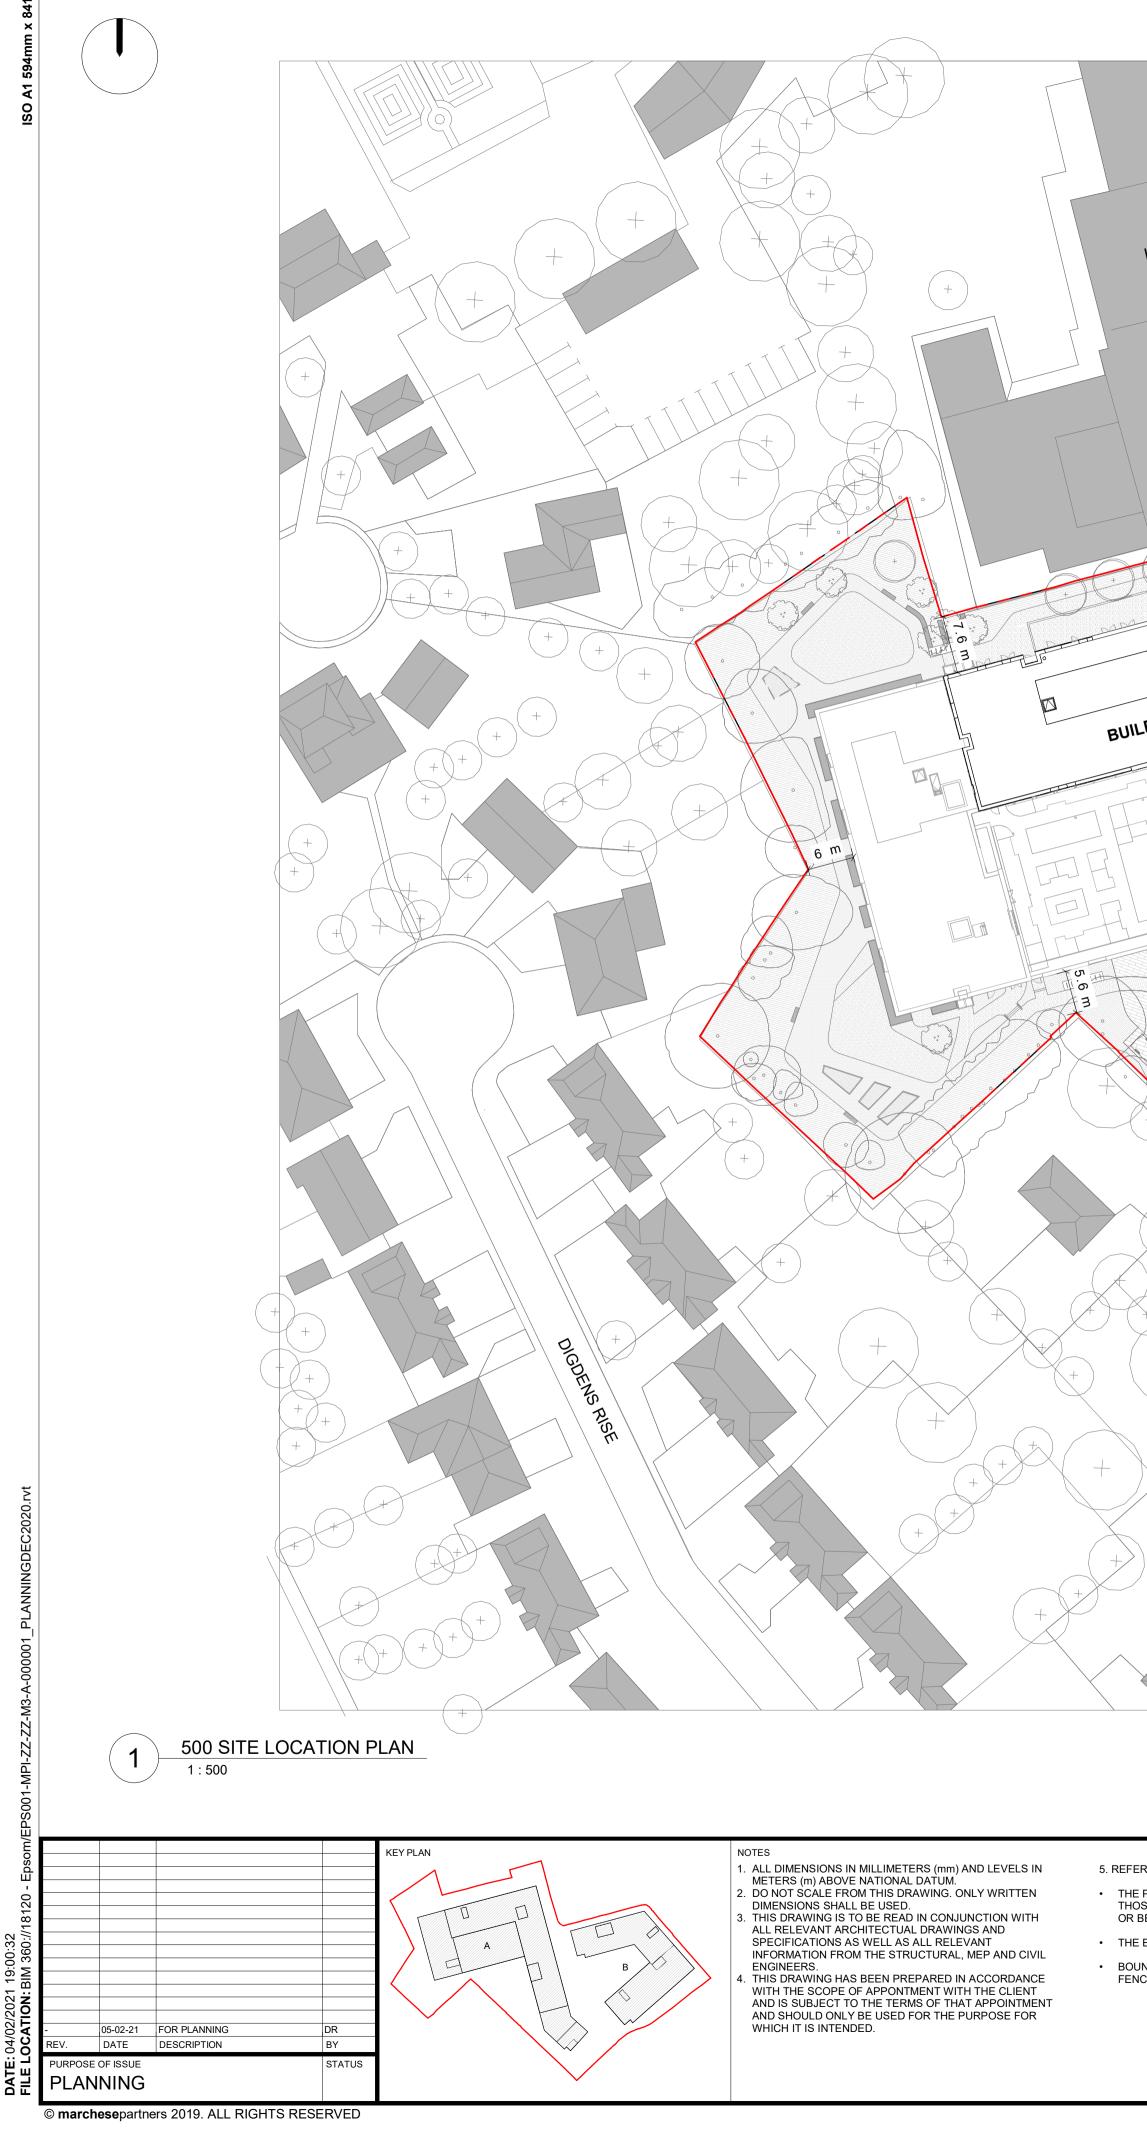

| ER TO LANDSCAPE DRAWINGS FOR :<br>E POSITION OF ALL TREES ON THE SITE, AND<br>OSE ON ADJACENT LAND THAT COULD INFLUENCE<br>BE AFFECTED BY THE DEVELOPMENT,<br>E EXTENT AND TYPE OF ANY HARD SURFACING.<br>UNDARY TREATMENT INCLUDING WALLS OR<br>NCING WHERE THIS IS PROPOSED. |
|--------------------------------------------------------------------------------------------------------------------------------------------------------------------------------------------------------------------------------------------------------------------------------|
|                                                                                                                                                                                                                                                                                |