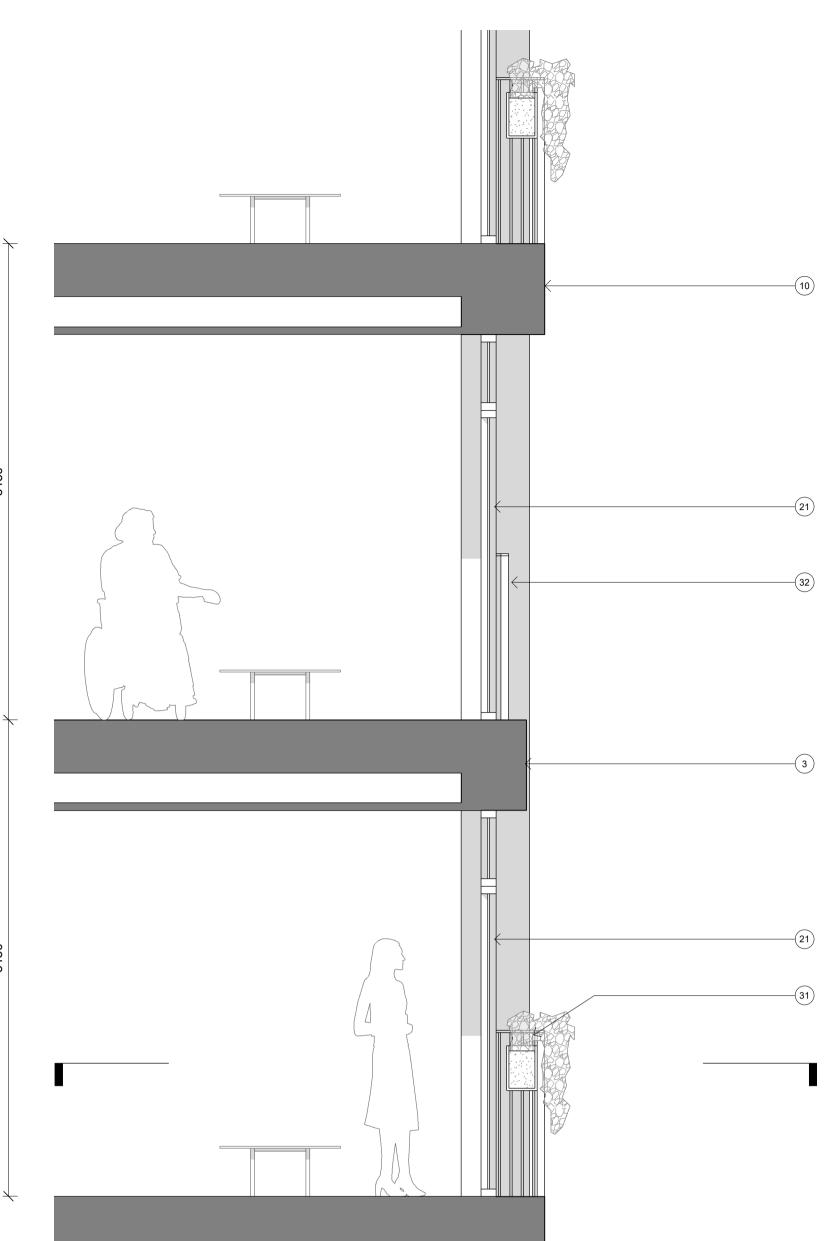

|        | H  |   |          |  |   |              |   |   |   |  |   |            |
|--------|----|---|----------|--|---|--------------|---|---|---|--|---|------------|
|        |    |   |          |  |   |              |   |   |   |  |   |            |
|        |    |   |          |  |   |              |   |   |   |  |   |            |
|        | H  |   |          |  |   |              |   |   |   |  |   |            |
|        |    |   |          |  |   |              |   |   |   |  |   |            |
|        | H- |   |          |  |   |              |   |   |   |  |   |            |
|        | -  |   |          |  |   |              |   |   |   |  |   |            |
| ╢┤╌╟╴╢ |    |   | <u> </u> |  |   |              |   |   |   |  |   |            |
|        |    |   |          |  |   |              |   |   |   |  |   |            |
|        |    |   |          |  |   | $\leftarrow$ |   |   |   |  |   |            |
|        |    |   |          |  |   |              |   |   |   |  |   |            |
|        |    |   |          |  |   |              |   |   |   |  |   |            |
|        |    |   |          |  |   |              |   |   |   |  |   |            |
|        |    |   |          |  |   |              |   |   |   |  |   |            |
|        |    |   |          |  |   |              |   |   |   |  |   |            |
|        |    |   |          |  |   |              |   |   |   |  |   |            |
|        |    |   |          |  |   |              |   |   |   |  |   |            |
|        |    |   |          |  |   |              |   |   |   |  |   |            |
|        |    |   |          |  |   |              |   |   |   |  |   |            |
|        |    |   |          |  |   |              |   |   |   |  |   |            |
|        |    | 1 |          |  |   |              |   |   |   |  |   |            |
|        |    | 1 |          |  |   | I            |   |   |   |  |   | 21         |
|        |    |   |          |  |   |              |   |   |   |  |   | $\bigcirc$ |
|        |    |   | ·        |  |   |              |   |   |   |  |   |            |
|        |    |   |          |  |   | $\leftarrow$ |   |   |   |  |   | (10)       |
|        |    |   |          |  |   |              |   |   |   |  |   | $\bigcirc$ |
|        |    |   |          |  |   | I            |   | I |   |  |   |            |
|        |    |   |          |  |   |              |   |   |   |  |   | (32)       |
|        |    |   |          |  |   |              |   |   |   |  |   | $\bigcirc$ |
|        |    |   |          |  |   |              |   |   |   |  |   |            |
|        |    |   |          |  |   |              |   |   |   |  |   |            |
|        |    |   |          |  |   |              |   |   |   |  |   |            |
|        |    |   |          |  |   |              |   |   |   |  |   |            |
|        | -  |   |          |  |   |              |   |   |   |  |   |            |
|        |    |   |          |  |   |              |   |   |   |  |   |            |
| /      |    |   |          |  |   |              |   |   |   |  |   | 3          |
| <      |    |   |          |  |   |              |   |   |   |  |   | 3          |
|        |    |   |          |  |   |              |   |   |   |  |   |            |
|        |    |   |          |  |   |              |   |   |   |  |   |            |
|        |    |   |          |  |   |              |   |   |   |  |   |            |
|        |    |   | ·        |  |   |              |   |   |   |  |   |            |
|        |    |   |          |  |   |              |   |   |   |  |   |            |
|        |    |   |          |  |   |              |   |   |   |  | _ |            |
|        |    |   |          |  |   | <br>L        |   |   |   |  |   |            |
|        |    |   |          |  |   |              |   |   |   |  |   | 20         |
|        |    |   |          |  |   |              |   |   |   |  | _ |            |
|        |    |   |          |  |   |              |   |   |   |  |   |            |
|        |    |   |          |  |   |              |   |   |   |  |   | 31         |
|        |    |   |          |  |   |              |   |   |   |  |   | $\bigcirc$ |
|        |    |   |          |  |   |              |   |   |   |  |   |            |
|        |    | 1 |          |  |   |              |   |   |   |  |   |            |
|        |    |   |          |  | - |              |   |   |   |  |   |            |
|        |    |   |          |  |   |              |   |   | _ |  |   |            |
|        |    |   |          |  |   |              | _ |   |   |  | _ |            |
|        |    |   |          |  |   |              |   |   |   |  |   |            |
|        |    |   |          |  |   |              |   |   |   |  |   |            |
|        |    |   |          |  |   |              |   |   |   |  |   |            |
|        |    |   |          |  |   |              |   |   |   |  |   |            |
|        |    |   |          |  |   |              |   |   |   |  |   |            |
|        |    |   |          |  |   |              |   |   |   |  |   |            |
|        |    |   |          |  |   |              |   |   |   |  |   |            |

| laide<br>n | GUILD LIVING                       | TYPICAL BAY STUDY -              |          |         |       |     |  |  |  |
|------------|------------------------------------|----------------------------------|----------|---------|-------|-----|--|--|--|
|            | PROJECT<br>GUILD LIVING @<br>EPSOM | BAY 1 - JULIET BALCONY<br>DETAIL |          |         |       |     |  |  |  |
|            |                                    | DISCIPLINE                       | SCALE    | @ A1    |       |     |  |  |  |
|            | EPSOM                              | ARCHITE                          | 1 : 25   |         |       |     |  |  |  |
|            |                                    | DRAWN                            | DESIGNED | CHECKED | APPRO | VED |  |  |  |
|            |                                    | CS,MA                            | AK       | DR      | RK    |     |  |  |  |
|            |                                    | drawing n₀<br>EPS001-N           | 1        | REV     |       |     |  |  |  |
|            |                                    |                                  |          |         |       |     |  |  |  |