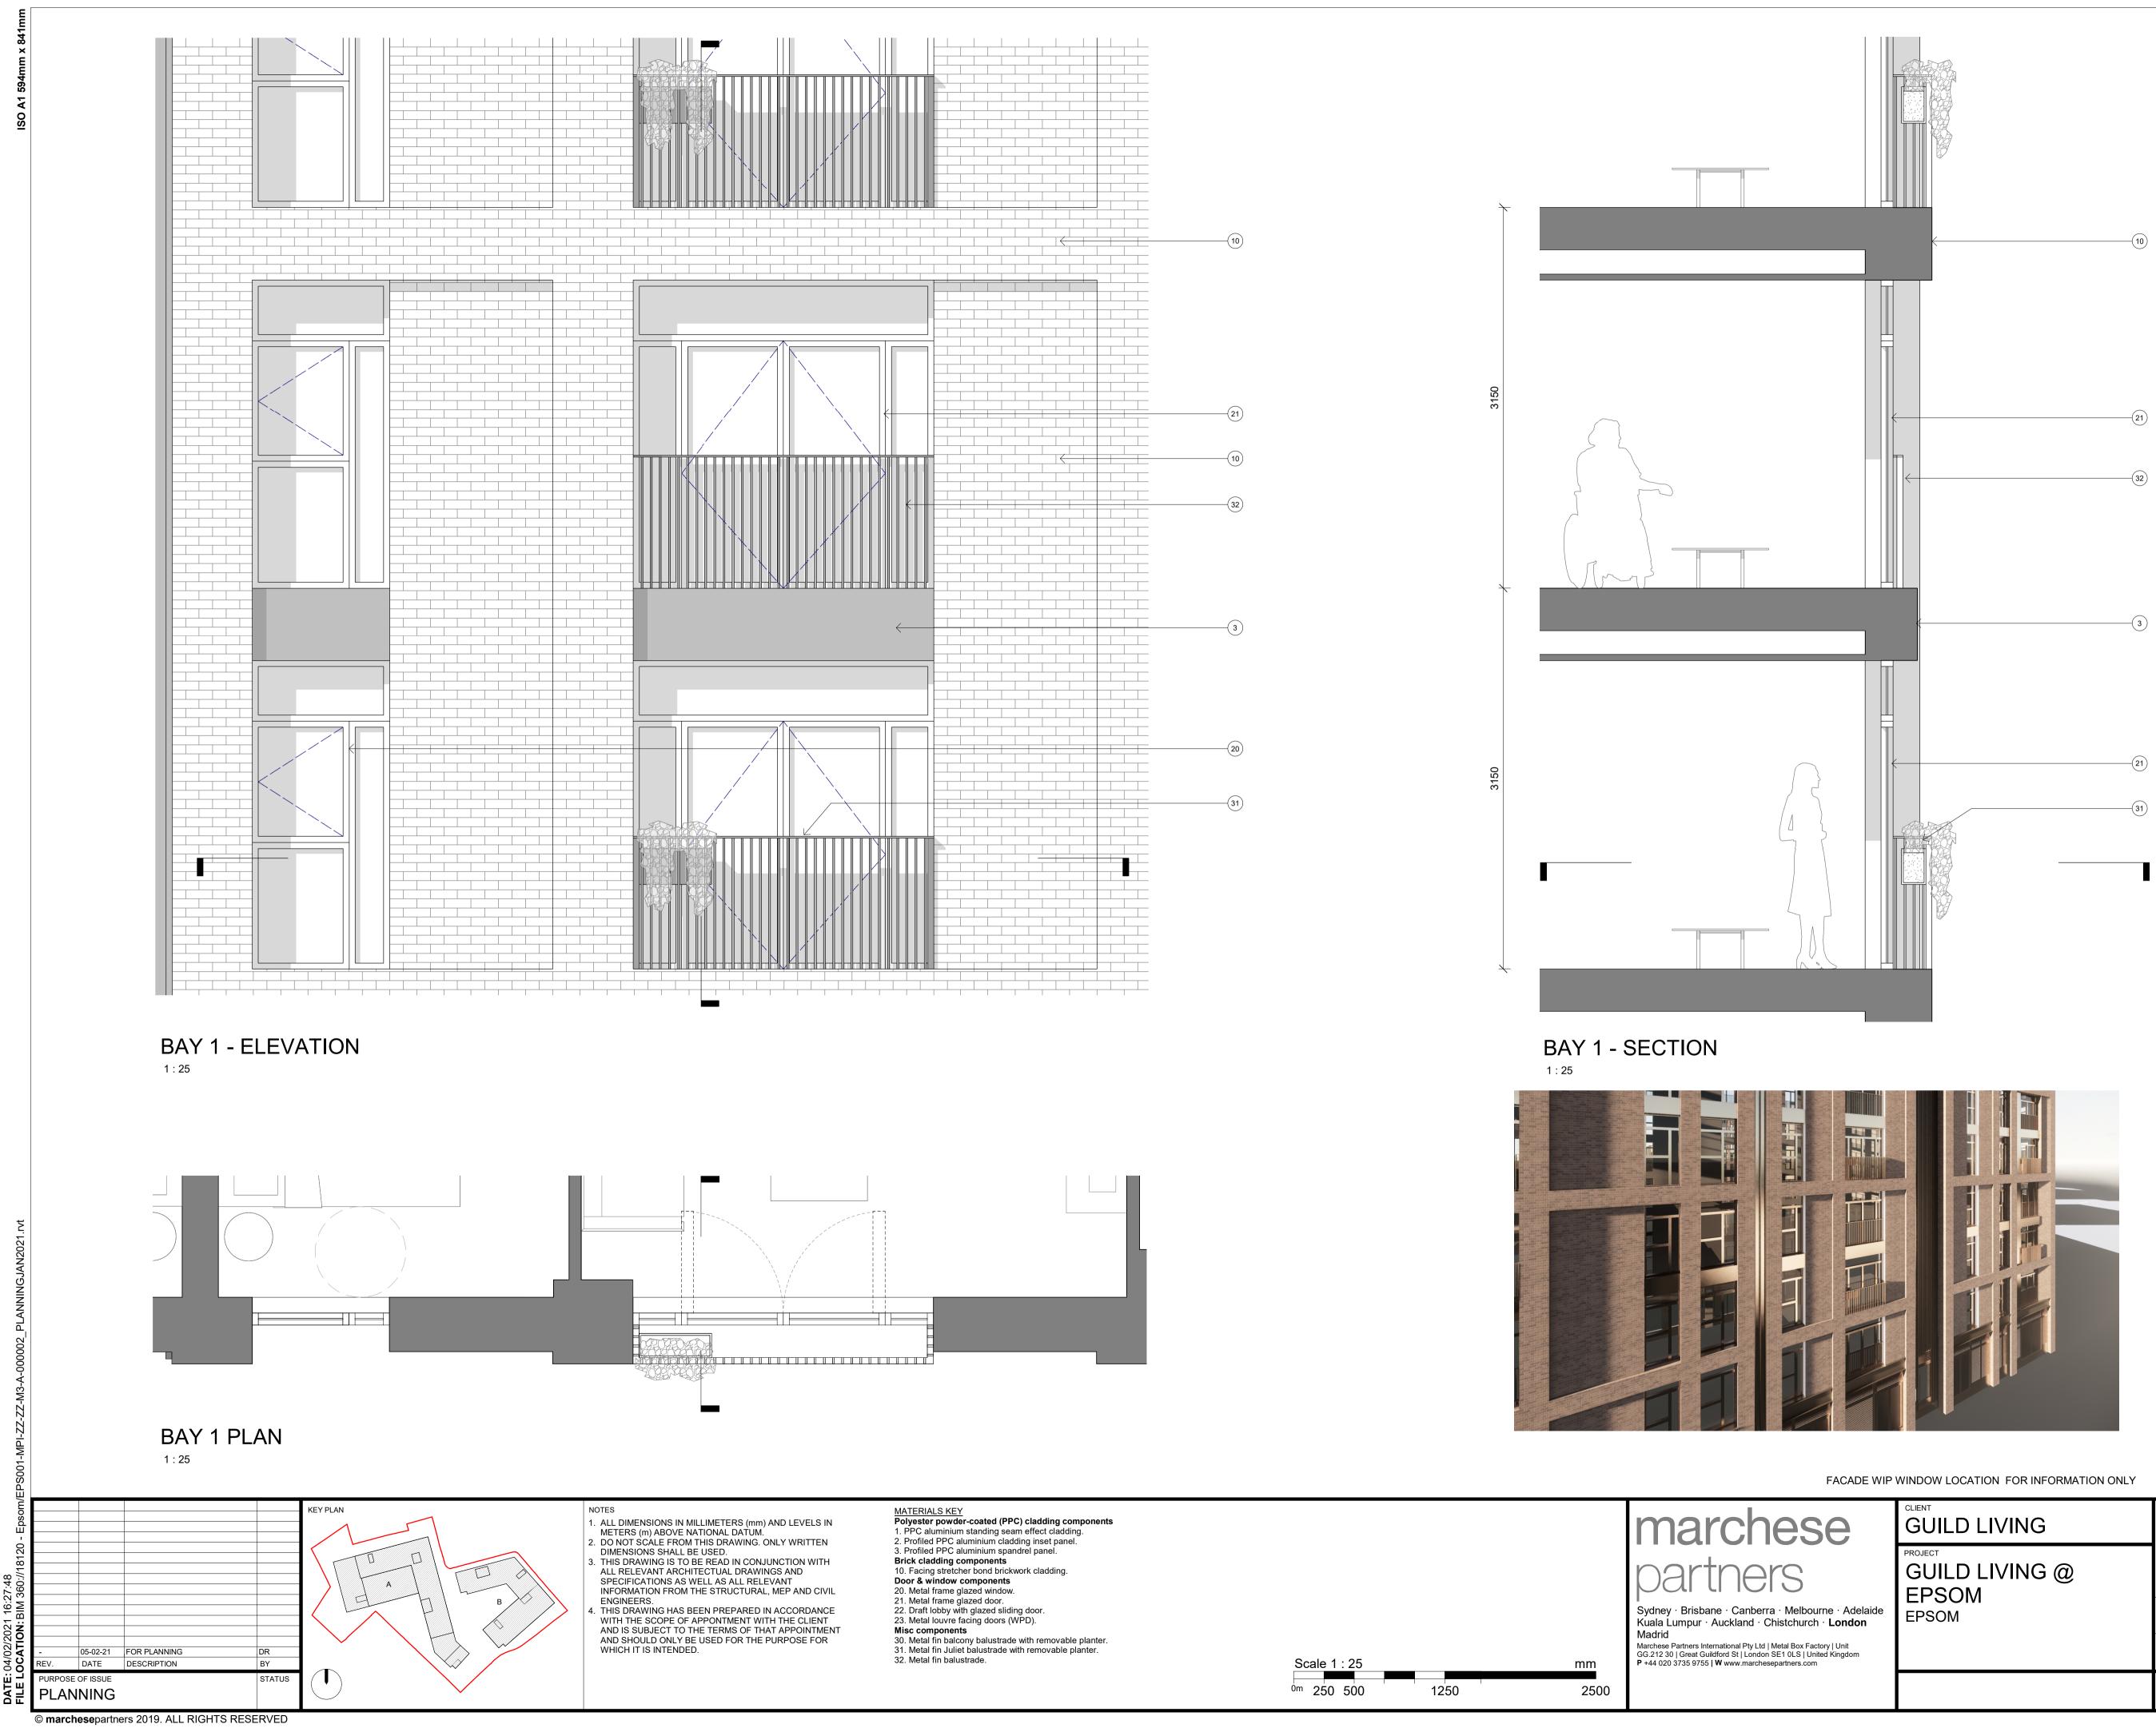

|        | H  |   |          |  |   |              |   |   |   |  |   |            |
|--------|----|---|----------|--|---|--------------|---|---|---|--|---|------------|
|        |    |   |          |  |   |              |   |   |   |  |   |            |
|        |    |   |          |  |   |              |   |   |   |  |   |            |
|        | H  |   |          |  |   |              |   |   |   |  |   |            |
|        |    |   |          |  |   |              |   |   |   |  |   |            |
|        | H- |   |          |  |   |              |   |   |   |  |   |            |
|        | -  |   |          |  |   |              |   |   |   |  |   |            |
| ╢┤╌╟╴╢ |    |   | <u> </u> |  |   |              |   |   |   |  |   |            |
|        |    |   |          |  |   |              |   |   |   |  |   |            |
|        |    |   |          |  |   | $\leftarrow$ |   |   |   |  |   |            |
|        |    |   |          |  |   |              |   |   |   |  |   |            |
|        |    |   |          |  |   |              |   |   |   |  |   |            |
|        |    |   |          |  |   |              |   |   |   |  |   |            |
|        |    |   |          |  |   |              |   |   |   |  |   |            |
|        |    |   |          |  |   |              |   |   |   |  |   |            |
|        |    |   |          |  |   |              |   |   |   |  |   |            |
|        |    |   |          |  |   |              |   |   |   |  |   |            |
|        |    |   |          |  |   |              |   |   |   |  |   |            |
|        |    |   |          |  |   |              |   |   |   |  |   |            |
|        |    |   |          |  |   |              |   |   |   |  |   |            |
|        |    | 1 |          |  |   |              |   |   |   |  |   |            |
|        |    | 1 |          |  |   | I            |   |   |   |  |   | 21         |
|        |    |   |          |  |   |              |   |   |   |  |   | $\bigcirc$ |
|        |    |   | ·        |  |   |              |   |   |   |  |   |            |
|        |    |   |          |  |   | $\leftarrow$ |   |   |   |  |   | (10)       |
|        |    |   |          |  |   |              |   |   |   |  |   | $\bigcirc$ |
|        |    |   |          |  |   | I            |   | I |   |  |   |            |
|        |    |   |          |  |   |              |   |   |   |  |   | (32)       |
|        |    |   |          |  |   |              |   |   |   |  |   | $\bigcirc$ |
|        |    |   |          |  |   |              |   |   |   |  |   |            |
|        |    |   |          |  |   |              |   |   |   |  |   |            |
|        |    |   |          |  |   |              |   |   |   |  |   |            |
|        |    |   |          |  |   |              |   |   |   |  |   |            |
|        | -  |   |          |  |   |              |   |   |   |  |   |            |
|        |    |   |          |  |   |              |   |   |   |  |   |            |
| /      |    |   |          |  |   |              |   |   |   |  |   | 3          |
| <      |    |   |          |  |   |              |   |   |   |  |   | 3          |
|        |    |   |          |  |   |              |   |   |   |  |   |            |
|        |    |   |          |  |   |              |   |   |   |  |   |            |
|        |    |   |          |  |   |              |   |   |   |  |   |            |
|        |    |   | ·        |  |   |              |   |   |   |  |   |            |
|        |    |   |          |  |   |              |   |   |   |  |   |            |
|        |    |   |          |  |   |              |   |   |   |  | _ |            |
|        |    |   |          |  |   | <br>L        |   |   |   |  |   |            |
|        |    |   |          |  |   |              |   |   |   |  |   | 20         |
|        |    |   |          |  |   |              |   |   |   |  | _ |            |
|        |    |   |          |  |   |              |   |   |   |  |   |            |
|        |    |   |          |  |   |              |   |   |   |  |   | 31         |
|        |    |   |          |  |   |              |   |   |   |  |   | $\bigcirc$ |
|        |    |   |          |  |   |              |   |   |   |  |   |            |
|        |    | 1 |          |  |   |              |   |   |   |  |   |            |
|        |    |   |          |  | - |              |   |   |   |  |   |            |
|        |    |   |          |  |   |              |   |   | _ |  |   |            |
|        |    |   |          |  |   |              | _ |   |   |  | _ |            |
|        |    |   |          |  |   |              |   |   |   |  |   |            |
|        |    |   |          |  |   |              |   |   |   |  |   |            |
|        |    |   |          |  |   |              |   |   |   |  |   |            |
|        |    |   |          |  |   |              |   |   |   |  |   |            |
|        |    |   |          |  |   |              |   |   |   |  |   |            |
|        |    |   |          |  |   |              |   |   |   |  |   |            |
|        |    |   |          |  |   |              |   |   |   |  |   |            |

| laide<br>n | GUILD LIVING                       | TYPICAL BAY STUDY -              |          |         |       |     |  |  |  |
|------------|------------------------------------|----------------------------------|----------|---------|-------|-----|--|--|--|
|            | PROJECT<br>GUILD LIVING @<br>EPSOM | BAY 1 - JULIET BALCONY<br>DETAIL |          |         |       |     |  |  |  |
|            |                                    | DISCIPLINE                       | SCALE    | @ A1    |       |     |  |  |  |
|            | EPSOM                              | ARCHITE                          | 1 : 25   |         |       |     |  |  |  |
|            |                                    | DRAWN                            | DESIGNED | CHECKED | APPRO | VED |  |  |  |
|            |                                    | CS,MA                            | AK       | DR      | RK    |     |  |  |  |
|            |                                    | drawing n₀<br>EPS001-N           | 1        | REV     |       |     |  |  |  |
|            |                                    |                                  |          |         |       |     |  |  |  |