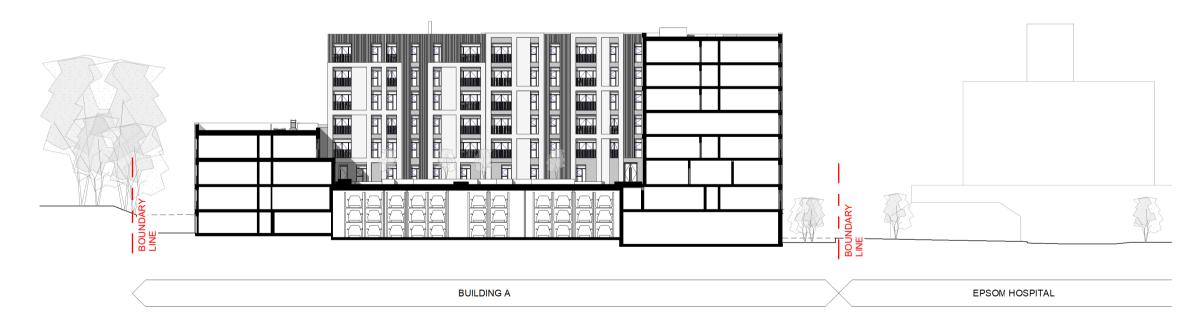

## SITE SECTION AA

1:500

## SITE SECTION BB

1 : 50

## SITE SECTION CC

1 : 500

## SITE SECTION DD

1 : 500

SITE SECTION EE

1 : 500

marchese GUILD LIVING

INDICATIVE LANDSCAPE

- ALL DIMENSIONS IN MILLIMETERS (mm) AND LEVELS IN METERS (m) ABOVE NATIONAL DATUM.
   DO NOT SCALE FROM THIS DRAWING. ONLY WRITTEN DIMENSIONS SHALL BE USED.
- 3. THIS DRAWING IS TO BE READ IN CONJUNCTION WITH ALL RELEVANT ARCHITECTUAL DRAWINGS AND SPECIFICATIONS AS WELL AS ALL RELEVANT INFORMATION FROM THE STRUCTURAL, MEP AND CIVIL ENGINEERS.