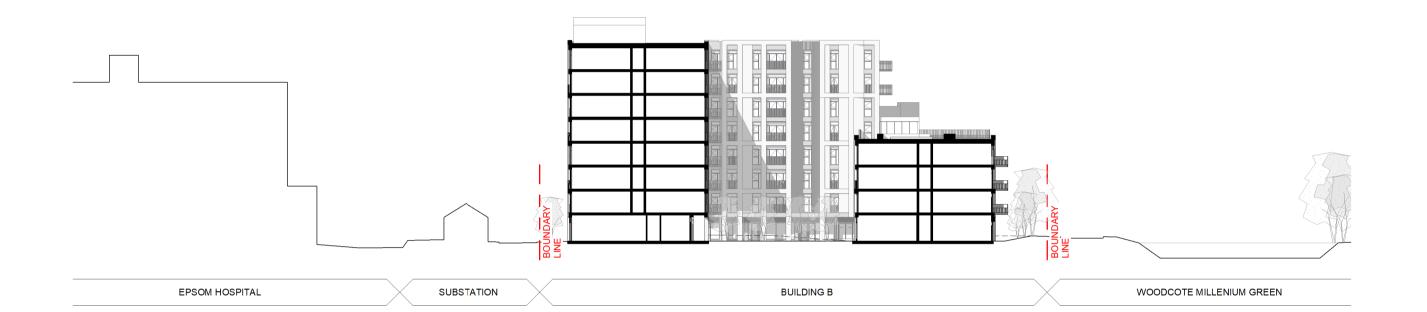

## SITE SECTION AA

1:500





## SITE SECTION BB

1 : 50

## SITE SECTION CC

1 : 500





## SITE SECTION DD

1 : 500

SITE SECTION EE

1 : 500

marchese GUILD LIVING

INDICATIVE LANDSCAPE



- ALL DIMENSIONS IN MILLIMETERS (mm) AND LEVELS IN METERS (m) ABOVE NATIONAL DATUM.
   DO NOT SCALE FROM THIS DRAWING. ONLY WRITTEN DIMENSIONS SHALL BE USED.
- 3. THIS DRAWING IS TO BE READ IN CONJUNCTION WITH ALL RELEVANT ARCHITECTUAL DRAWINGS AND SPECIFICATIONS AS WELL AS ALL RELEVANT INFORMATION FROM THE STRUCTURAL, MEP AND CIVIL ENGINEERS.

  4. THIS DRAWING HAS BEEN PREPARED IN ACCORDANCE WITH THE SCOPE OF APPONTMENT WITH THE CLIENT AND IS SUBJECT TO THE TERMS OF THAT APPOINTMENT AND SHOULD ONLY BE USED FOR THE PURPOSE FOR WHICH IT IS INTENDED.

Scale 1 : 500 m

Sydney · Brisbane · Canberra · Melbourne · Adelaide Kuala L