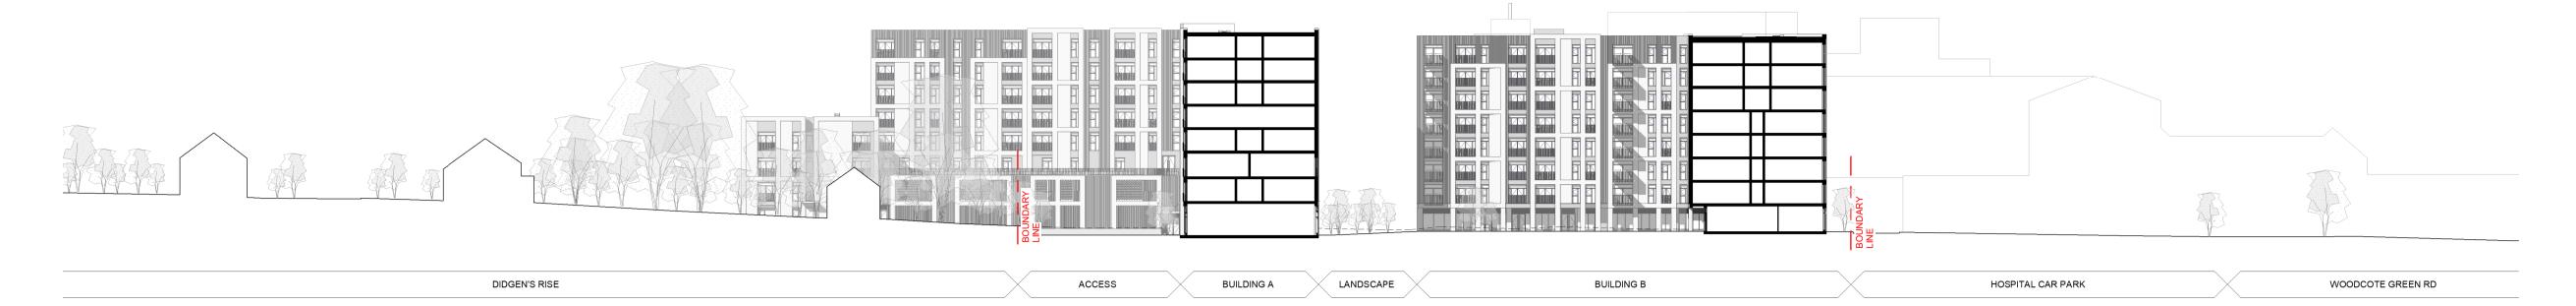

## SITE SECTION AA

1:500





## SITE SECTION BB

1 : 50

## SITE SECTION CC

1 : 500





## SITE SECTION DD

1 : 500

SITE SECTION EE

1 : 500

marchese GUILD LIVING

INDICATIVE LANDSCAPE



- ALL DIMENSIONS IN MILLIMETERS (mm) AND LEVELS IN METERS (m) ABOVE NATIONAL DATUM.
   DO NOT SCALE FROM THIS DRAWING. ONLY WRITTEN DIMENSIONS SHALL BE USED.
- 3. THIS DRAWING IS TO BE READ IN CONJUNCTION WITH ALL RELEVANT ARCHITECTUAL DRAWINGS AND SPECIFICATIONS AS WELL AS ALL RELEVANT INFORMATION FROM THE STRUCTURAL, MEP AND CIVIL ENGINEERS.

  4. THIS DRAWING HAS BEEN PREPARED IN ACCORDANCE WITH THE SCOPE OF APPONTMENT WITH THE CLIENT AND IS SUBJECT TO THE TERMS OF THAT APPOINTMENT AND SHOULD ONLY BE USED FOR THE PURPOSE FOR WHICH IT IS INTENDED.

Scale 1 : 500 m

Sydney · Brisbane · Canberra ·