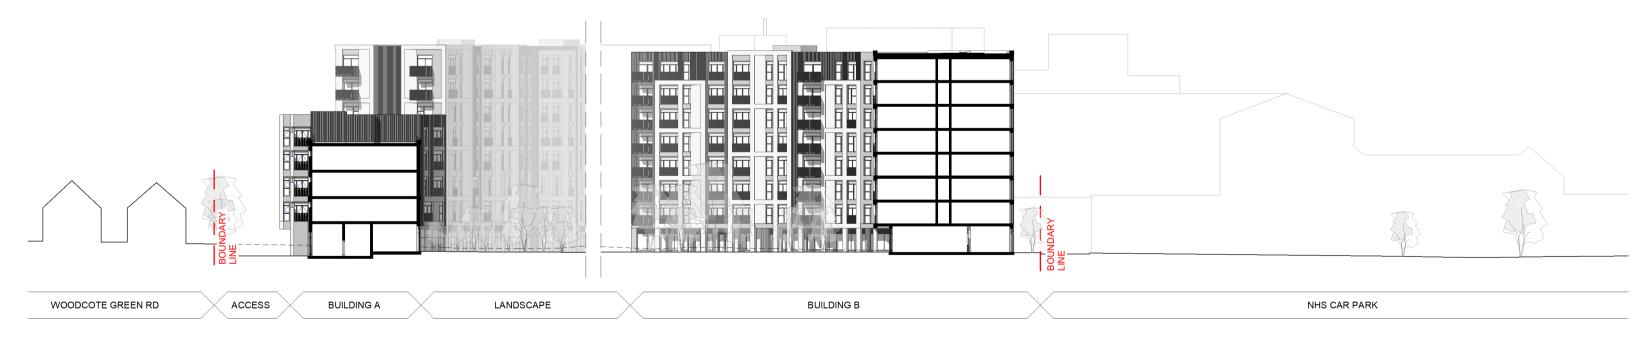

## SITE SECTION DD

1 : 500

SITE SECTION EE

1 : 500

marchese GUILD LIVING

INDICATIVE LANDSCAPE

- ALL DIMENSIONS IN MILLIMETERS (mm) AND LEVELS IN METERS (m) ABOVE NATIONAL DATUM.
   DO NOT SCALE FROM THIS DRAWING. ONLY WRITTEN DIMENSIONS SHALL BE USED.
- 3. THIS DRAWING IS TO BE READ IN CONJUNCTION WITH ALL RELEVANT ARCHITECTUAL DRAWINGS AND SPECIFICATIONS AS WELL AS ALL RELEVANT INFORMATION FROM THE STRUCTURAL, MEP AND CIVIL ENGINEERS.