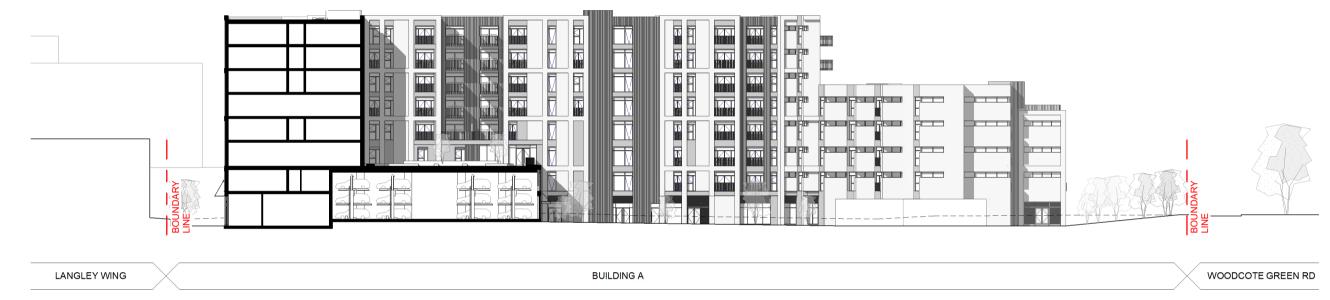

## SITE SECTION AA

1:500





## SITE SECTION BB

1 : 50

## SITE SECTION CC

1 : 500





## SITE SECTION DD

1 : 500

SITE SECTION EE

1 : 500

marchese GUILD LIVING

INDICATIVE LANDSCAPE



- ALL DIMENSIONS IN MILLIMETERS (mm) AND LEVELS IN METERS (m) ABOVE NATIONAL DATUM.
   DO NOT SCALE FROM THIS DRAWING. ONLY WRITTEN DIMENSIONS SHALL BE USED.
- 3. THIS DRAWING IS TO BE READ IN CONJUNCTION WITH ALL RELEVANT ARCHITECTUAL DRAWINGS AND SPECIFICATIONS AS WELL AS ALL RELEVANT INFORMATION FROM THE STRUCTURAL, MEP AND CIVIL ENGINEERS.

  4. THIS DRAWING HAS BEEN PREPARED IN ACCORDANCE WITH THE SCOPE OF APPONTMENT WITH THE CLIENT AND IS SUBJECT TO THE TERMS OF THAT APPOINTMENT AND SHOULD ONLY BE USED FOR THE PURPOSE FOR WHICH IT IS INTENDED.

Scale 1 : 500 m

Sydney · Brisbane · Canberra · Melbourne · Adelaide Kuala Lum