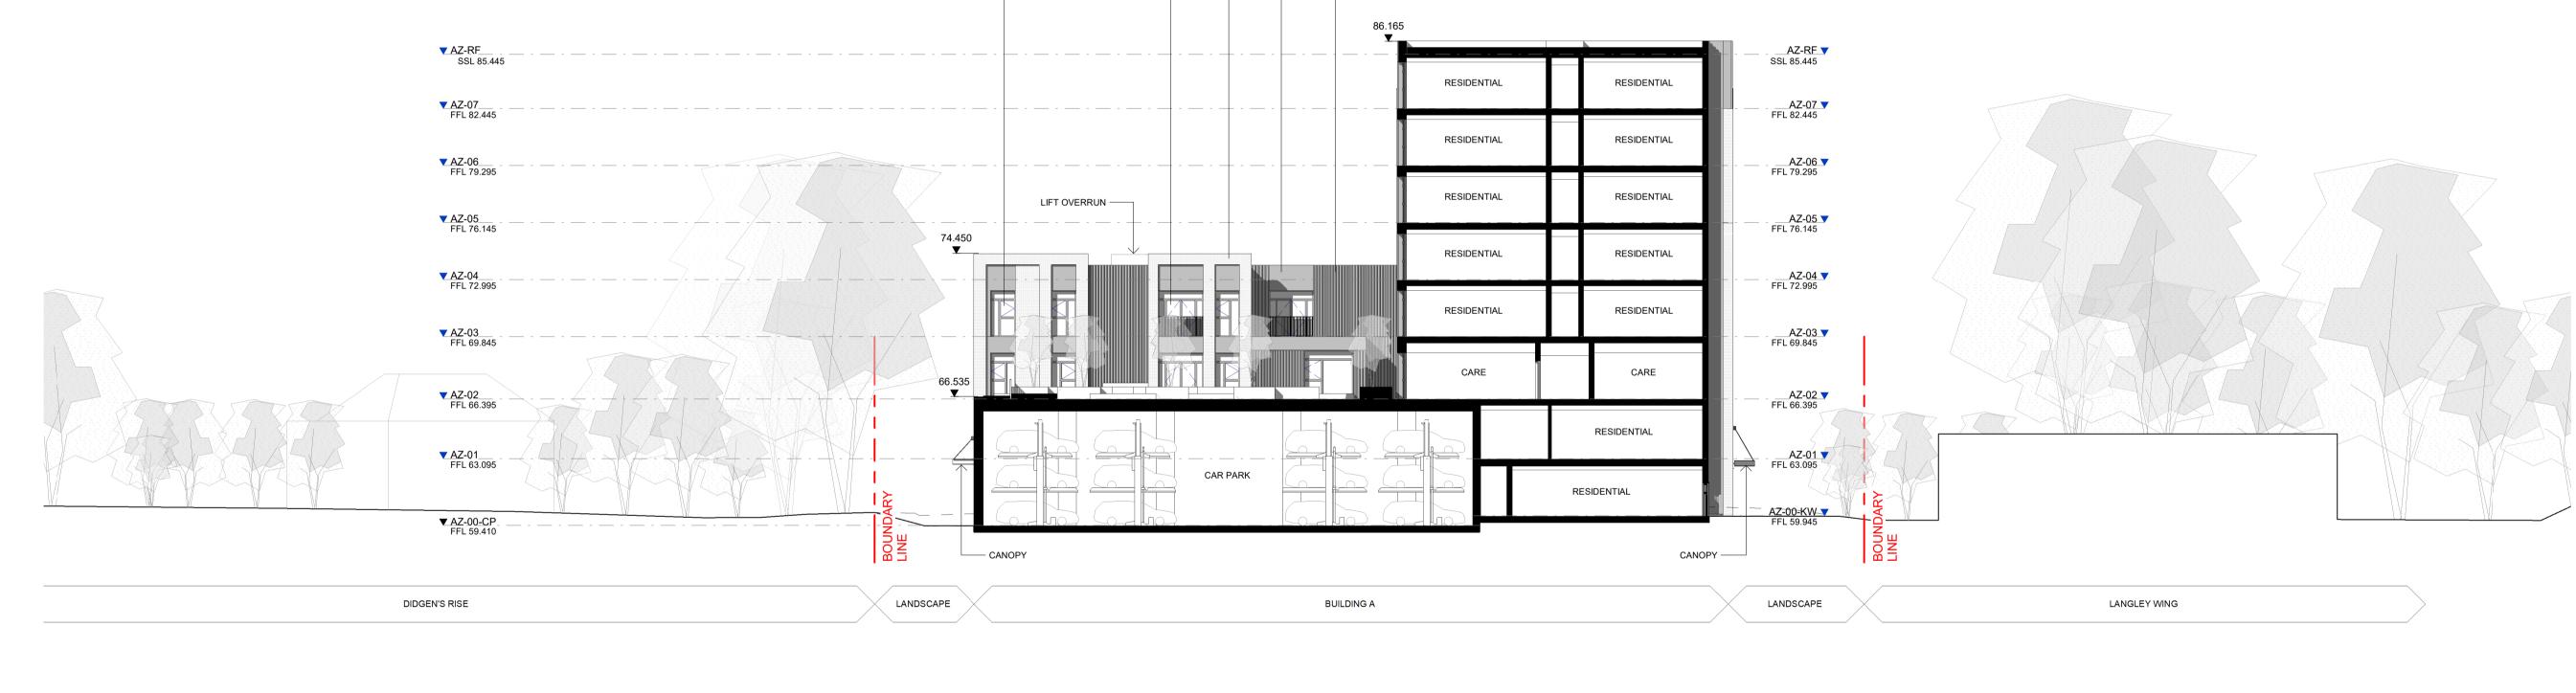

## **ELEVATION 13-13 - BUILDING A PODIUM EAST** 1 : 200

20

| <u>TERIALS KEY</u><br>Iyester powder-coated (PPC) cladding components<br>PPC aluminium standing seam effect cladding.<br>Profiled PPC aluminium cladding inset panel.                                                                                                                                                                                                                                                                                                                                                                                                     |                   |    |            | marchese                                                                                                                                                                                                                                                                                                      | GUILD LIVING                     | ELEVATION 13-13 -<br>BUILDING A PODIUM<br>EAST |                     |
|---------------------------------------------------------------------------------------------------------------------------------------------------------------------------------------------------------------------------------------------------------------------------------------------------------------------------------------------------------------------------------------------------------------------------------------------------------------------------------------------------------------------------------------------------------------------------|-------------------|----|------------|---------------------------------------------------------------------------------------------------------------------------------------------------------------------------------------------------------------------------------------------------------------------------------------------------------------|----------------------------------|------------------------------------------------|---------------------|
| <ul> <li>Profiled PPC aluminium spandrel panel.</li> <li>rick cladding components</li> <li>Facing stretcher bond brickwork cladding.</li> <li>for &amp; window components</li> <li>Metal frame glazed window.</li> <li>Metal frame glazed door.</li> <li>Draft lobby with glazed sliding door.</li> <li>Metal louvre facing doors (WPD).</li> <li>fsc components</li> <li>Metal fin balcony balustrade with removable planter.</li> <li>Metal fin Juliet balustrade with removable planter.</li> <li>Metal fin balustrade.</li> <li>Metal louvre plant screen.</li> </ul> | Scale 1 : 200     |    | m<br>10 20 | Sydney · Brisbane · Canberra · Melbourne · Adelaide<br>Kuala Lumpur · Auckland · Chistchurch · London<br>Madrid<br>Marchese Partners International Pty Ltd   Metal Box Factory   Unit<br>GG.212 30   Great Guildford St   London SE1 0LS   United Kingdom<br>P +44 020 3735 9755   W www.marchesepartners.com | GUILD LIVING @<br>EPSOM<br>EPSOM |                                                |                     |
|                                                                                                                                                                                                                                                                                                                                                                                                                                                                                                                                                                           |                   |    |            |                                                                                                                                                                                                                                                                                                               |                                  |                                                | scale @ A1<br>1:200 |
|                                                                                                                                                                                                                                                                                                                                                                                                                                                                                                                                                                           |                   |    |            |                                                                                                                                                                                                                                                                                                               |                                  | DRAWN DESIGNED CHECKED                         | APPROVED<br>RK      |
|                                                                                                                                                                                                                                                                                                                                                                                                                                                                                                                                                                           | <sup>0m</sup> 2 4 | 10 |            |                                                                                                                                                                                                                                                                                                               |                                  | DRAWING N₀<br>EPS001-MPI-XX-EL-DR-A-20-3       | 313 REV             |