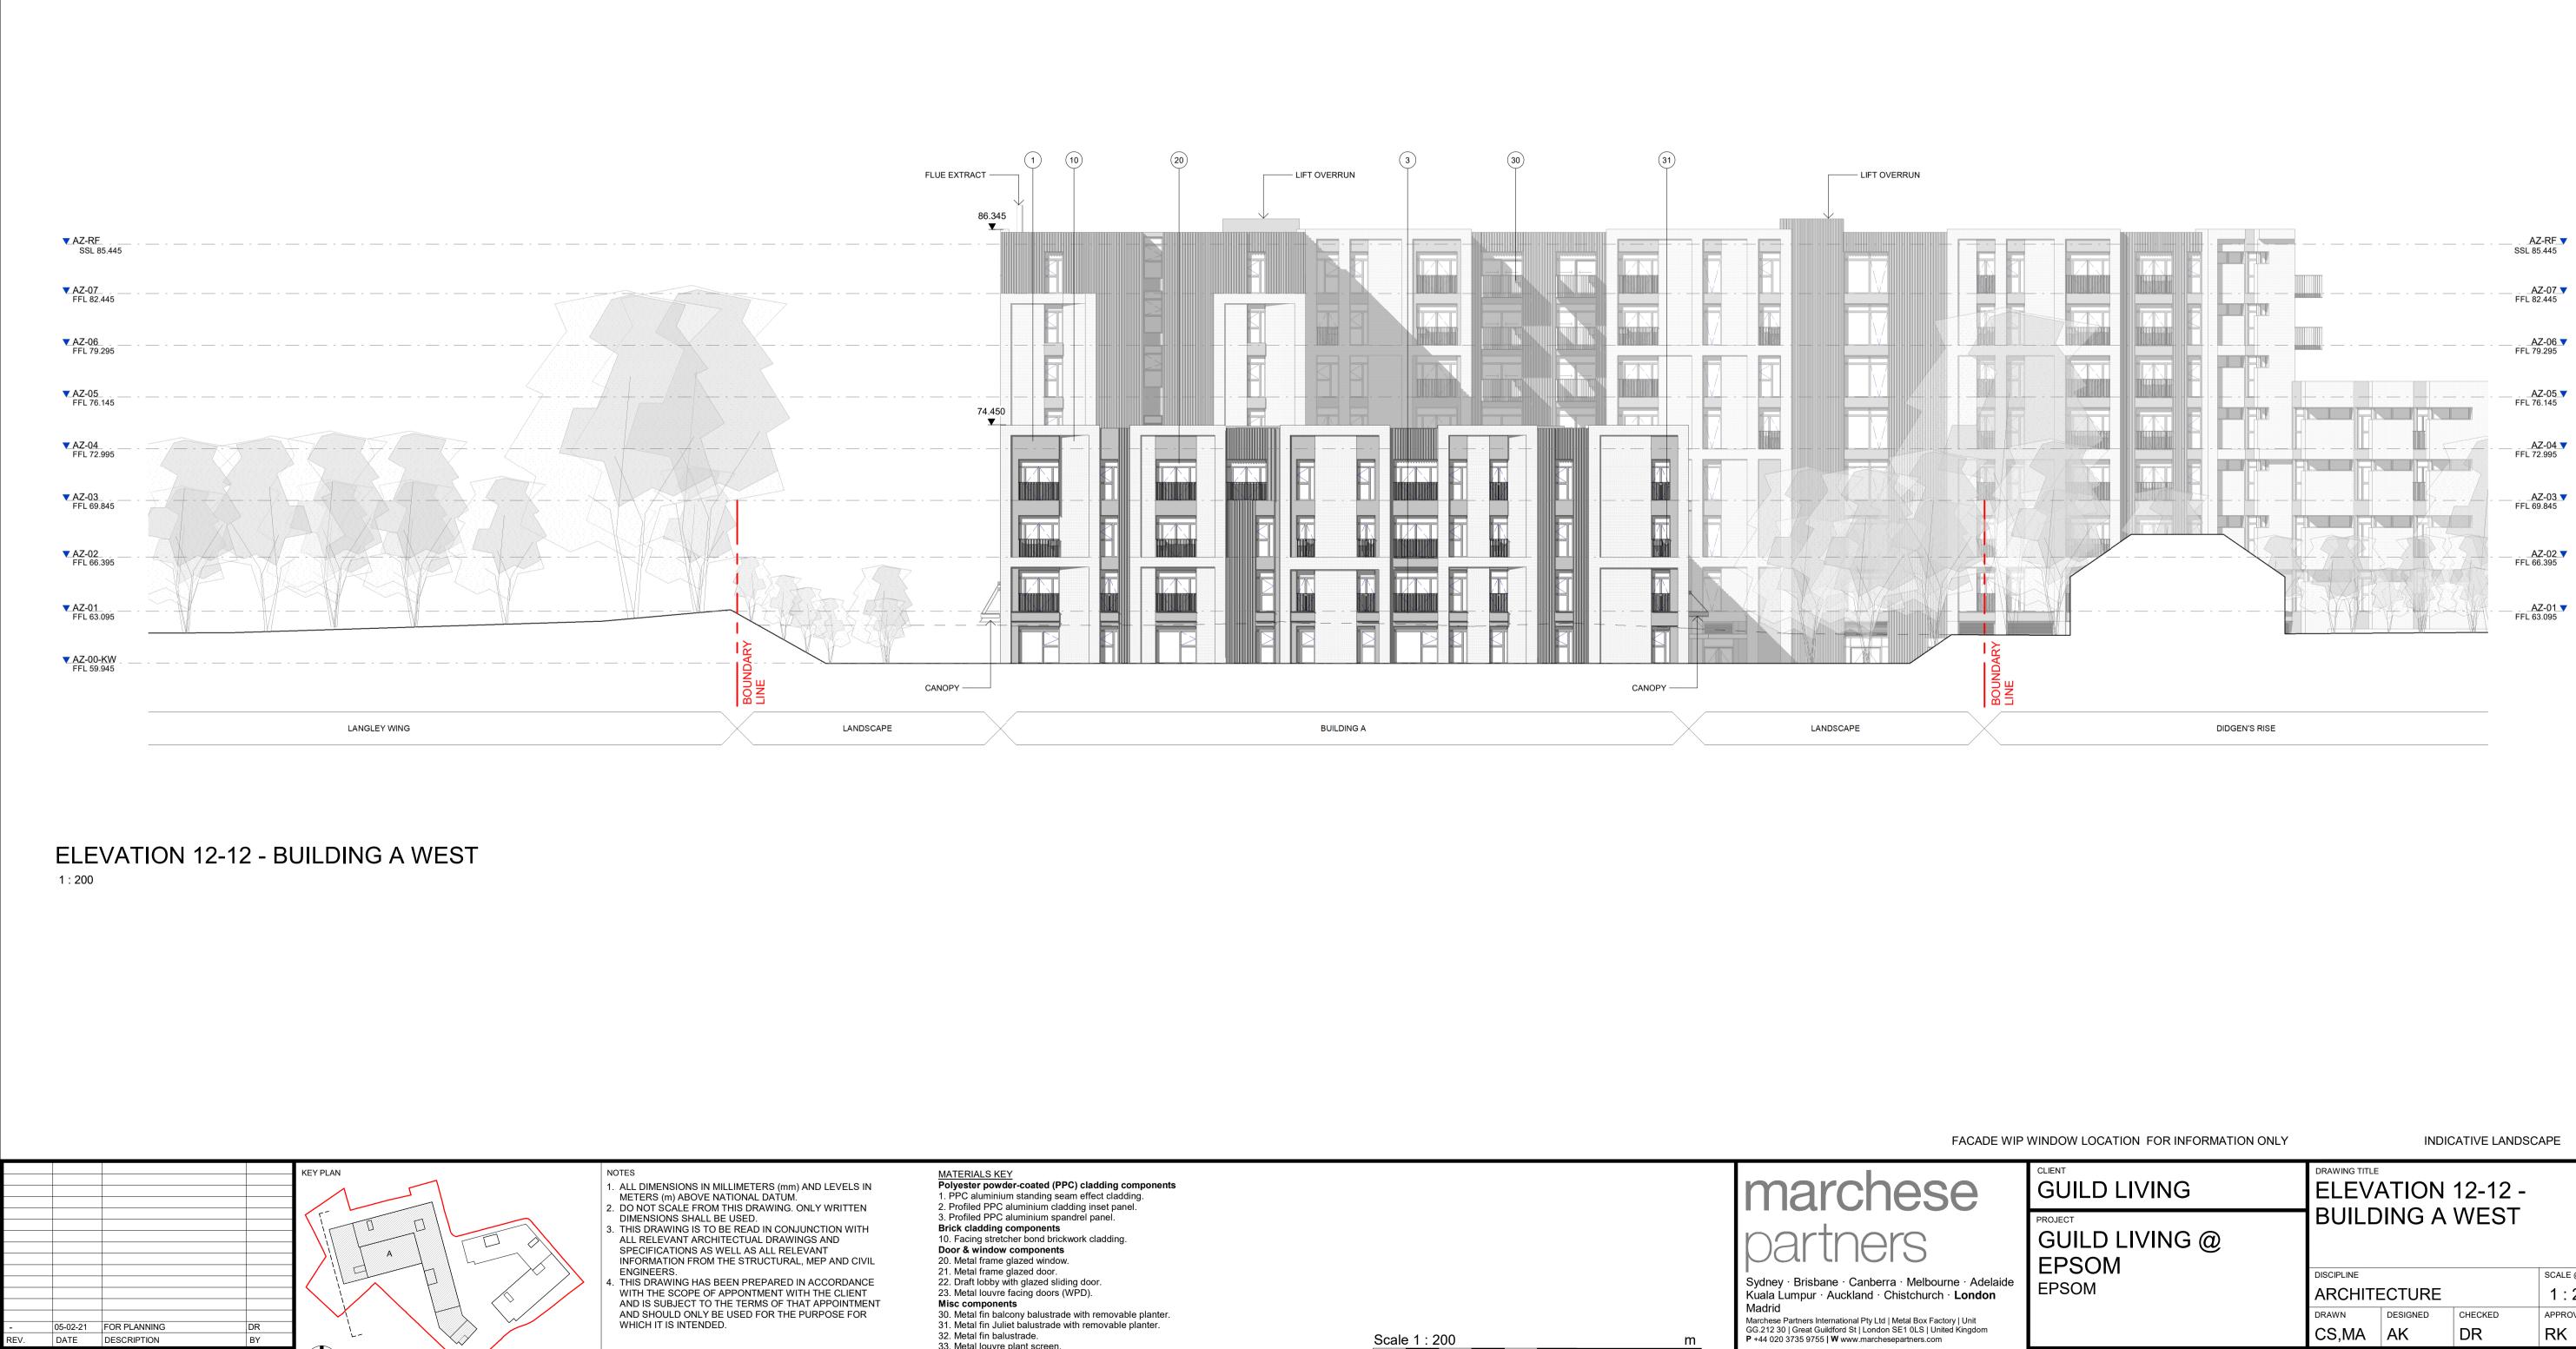

© marchesepartners 2019. ALL RIGHTS RESERVED

STATUS

≦ ۃ

14/02/2021

PURPOSE OF ISSUE PLANNING

| ITERIALS KEY<br>Iyester powder-coated (PPC) cladding components<br>PPC aluminium standing seam effect cladding.<br>Profiled PPC aluminium cladding inset panel.                                                                                                                                                                                                                                                                                                                                                    |               |            | marchese | GUILD LIVING                                                                                                                                                                                         | DRAWING TITLE<br>ELEVATION 12-12 - |                                              |                |                                                |
|--------------------------------------------------------------------------------------------------------------------------------------------------------------------------------------------------------------------------------------------------------------------------------------------------------------------------------------------------------------------------------------------------------------------------------------------------------------------------------------------------------------------|---------------|------------|----------|------------------------------------------------------------------------------------------------------------------------------------------------------------------------------------------------------|------------------------------------|----------------------------------------------|----------------|------------------------------------------------|
| Profiled PPC aluminium spandrel panel.<br><b>ick cladding components</b><br>. Facing stretcher bond brickwork cladding.<br><b>for &amp; window components</b><br>. Metal frame glazed window.<br>. Metal frame glazed door.<br>. Draft lobby with glazed sliding door.<br>. Metal louvre facing doors (WPD).<br><b>sc components</b><br>. Metal fin balcony balustrade with removable planter.<br>. Metal fin Juliet balustrade with removable planter.<br>. Metal fin balustrade.<br>. Metal louvre plant screen. | Scale 1 : 200 | m<br>10 20 | partners | GUILD LIVING @<br>EPSOM                                                                                                                                                                              | BUILDING A WEST                    |                                              |                |                                                |
|                                                                                                                                                                                                                                                                                                                                                                                                                                                                                                                    |               |            |          | ■<br>Sydney · Brisbane · Canberra · Melbourne · Adelaide<br>Kuala Lumpur · Auckland · Chistchurch · <b>London</b>                                                                                    | EPSOM                              | DISCIPLINE                                   |                | <sup>©</sup> <sup>@</sup> <sup>A1</sup><br>200 |
|                                                                                                                                                                                                                                                                                                                                                                                                                                                                                                                    |               |            | m        | Madrid<br>Marchese Partners International Pty Ltd   Metal Box Factory   Unit<br>GG.212 30   Great Guildford St   London SE1 0LS   United Kingdom<br>P +44 020 3735 9755   W www.marchesepartners.com |                                    |                                              | CHECKED APPROV |                                                |
|                                                                                                                                                                                                                                                                                                                                                                                                                                                                                                                    |               |            | 20       |                                                                                                                                                                                                      |                                    | DRAWING No<br>EPS001-MPI-XX-EL-DR-A-20-312 - |                | ₹EV                                            |