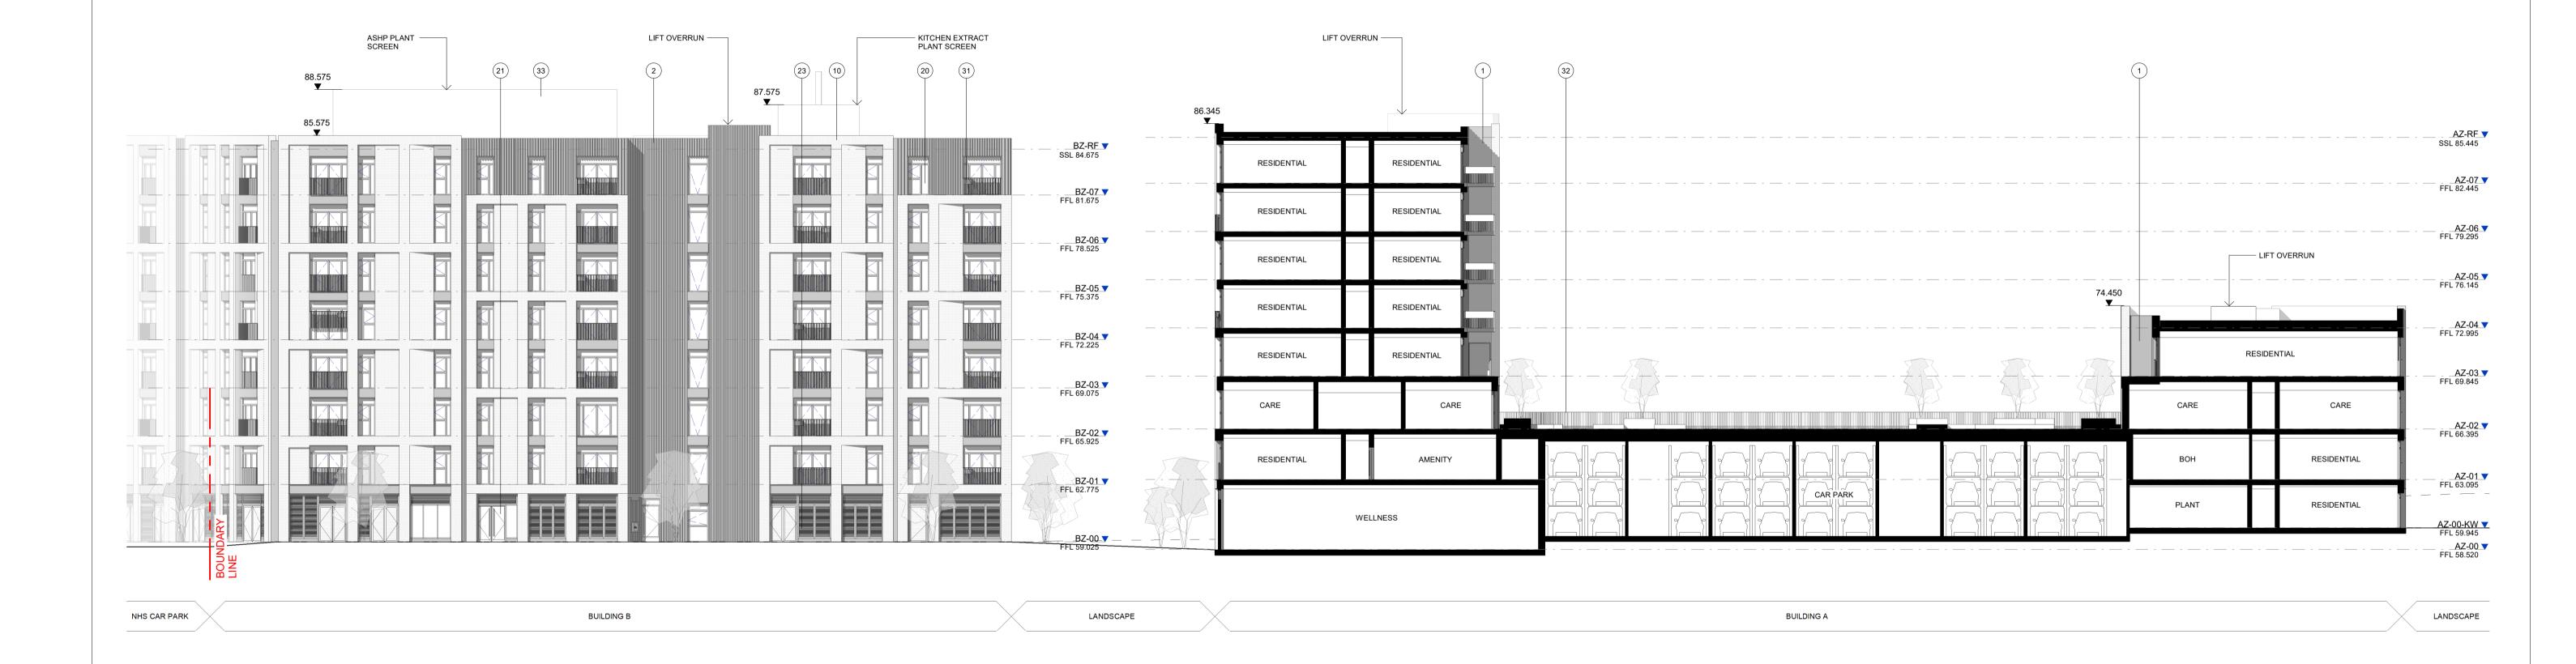

## ELEVATION 11-11 - BUILDING B NORTH

FACADE WIP WINDOW LOCATION FOR INFORMATION ONLY INDICATIVE LANDSCAPE MATERIALS KEY marchese GUILD LIVING ELEVATION 11-11 - ALL DIMENSIONS IN MILLIMETERS (mm) AND LEVELS IN METERS (m) ABOVE NATIONAL DATUM. Polyester powder-coated (PPC) cladding components 1. PPC aluminium standing seam effect cladding. 2. DO NOT SCALE FROM THIS DRAWING. ONLY WRITTEN 2. Profiled PPC aluminium cladding inset panel. BUILDING B NORTH 3. Profiled PPC aluminium spandrel panel. DIMENSIONS SHALL BE USED. Brick cladding components

10. Facing stretcher bond brickwork cladding. 3. THIS DRAWING IS TO BE READ IN CONJUNCTION WITH GUILD LIVING @ EPSOM ALL RELEVANT ARCHITECTUAL DRAWINGS AND SPECIFICATIONS AS WELL AS ALL RELEVANT Door & window components INFORMATION FROM THE STRUCTURAL, MEP AND CIVIL 20. Metal frame glazed window. 21. Metal frame glazed door.22. Draft lobby with glazed sliding door.23. Metal louvre facing doors (WPD). ENGINEERS. DISCIPLINE SCALE @ A1 . THIS DRAWING HAS BEEN PREPARED IN ACCORDANCE Sydney · Brisbane · Canberra · Melbourne · Adelaide WITH THE SCOPE OF APPONTMENT WITH THE CLIENT AND IS SUBJECT TO THE TERMS OF THAT APPOINTMENT ARCHITECTURE 1:200 Kuala Lumpur · Auckland · Chistchurch · London Misc components Madrid AND SHOULD ONLY BE USED FOR THE PURPOSE FOR 30. Metal fin balcony balustrade with removable planter. DESIGNED APPROVED Marchese Partners International Pty Ltd | Metal Box Factory | Unit GG.212 30 | Great Guildford St | London SE1 0LS | United Kingdom WHICH IT IS INTENDED. 31. Metal fin Juliet balustrade with removable planter. 05-02-21 FOR PLANNING CS,MA AK RK 32. Metal fin balustrade. DATE DESCRIPTION **P** +44 020 3735 9755 | **W** www.marchesepartners.com 33. Metal louvre plant screen. EPS001-MPI-XX-EL-DR-A-20-311 -PLANNING