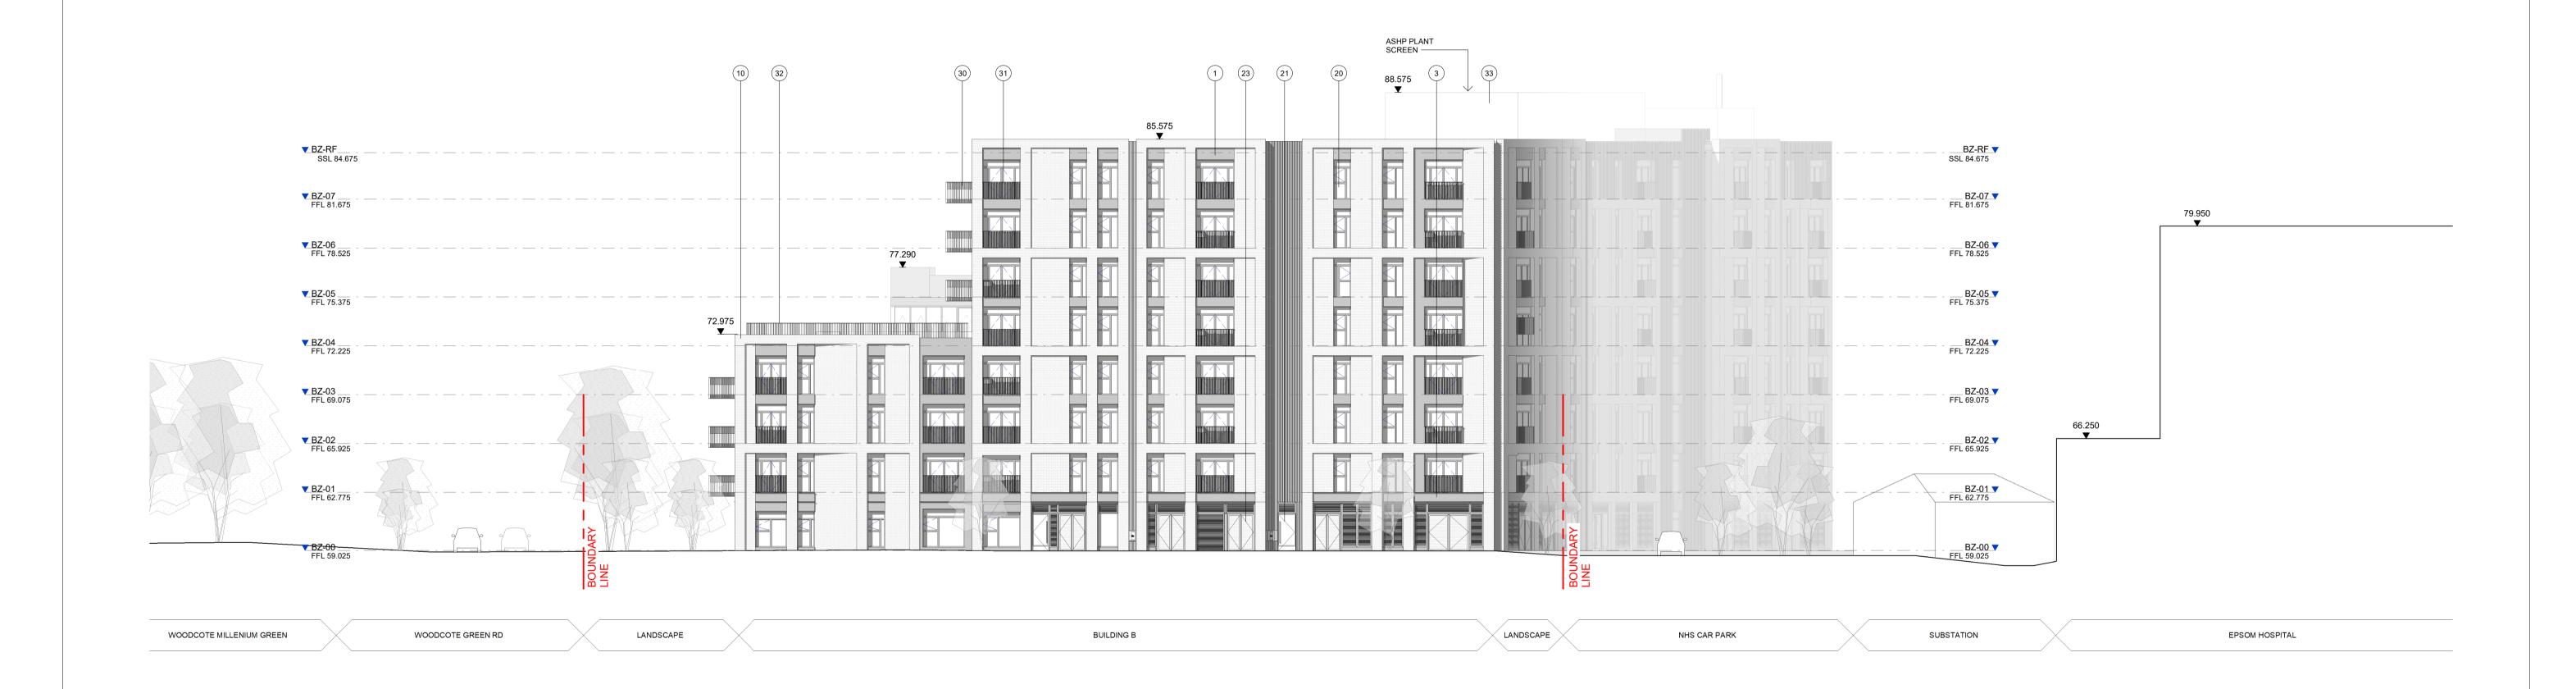

## **ELEVATION 8-8 BUILDING B EAST**

1:20

© marchesepartners 2019. ALL RIGHTS RESERVED

MATERIALS KEY
Polyester powder-coated (PPC) cladding components

1. PPC alumnium standing seam effect cladding. marchese ELEVATION 8-8 - ALL DIMENSIONS IN MILLIMETERS (mm) AND LEVELS IN METERS (m) ABOVE NATIONAL DATUM.
 DO NOT SCALE FROM THIS DRAWING. ONLY WRITTEN GUILD LIVING 2. Profiled PPC aluminium cladding inset panel. BUILDING B EAST 3. Profiled PPC aluminium spandrel panel. DIMENSIONS SHALL BE USED. 3. THIS DRAWING IS TO BE READ IN CONJUNCTION WITH Brick cladding components

10. Facing stretcher bond brickwork cladding. GUILD LIVING @ EPSOM ALL RELEVANT ARCHITECTUAL DRAWINGS AND SPECIFICATIONS AS WELL AS ALL RELEVANT Door & window components

20. Metal frame glazed window.

21. Metal frame glazed door.

22. Draft lobby with glazed sliding door.

23. Metal louvre facing doors (WPD). INFORMATION FROM THE STRUCTURAL, MEP AND CIVIL ENGINEERS. DISCIPLINE SCALE @ A1 ENGINEERS.

THIS DRAWING HAS BEEN PREPARED IN ACCORDANCE WITH THE SCOPE OF APPONTMENT WITH THE CLIENT AND IS SUBJECT TO THE TERMS OF THAT APPOINTMENT AND SHOULD ONLY BE USED FOR THE PURPOSE FOR Sydney · Brisbane · Canberra · Melbourne · Adelaide Kuala Lumpur · Auckland · Chistchurch · **London** ARCHITECTURE 1:200 Misc components Madrid DESIGNED CHECKED 30. Metal fin balcony balustrade with removable planter. APPROVED Marchese Partners International Pty Ltd | Metal Box Factory | Unit GG.212 30 | Great Guildford St | London SE1 0LS | United Kingdom P +44 020 3735 9755 | W www.marchesepartners.com WHICH IT IS INTENDED. 31. Metal fin Juliet balustrade with removable planter. 05-02-21 FOR PLANNING CS,MA AK RK 32. Metal fin balustrade. DATE DESCRIPTION 33. Metal louvre plant screen. EPS001-MPI-XX-EL-DR-A-20-308 PLANNING

FACADE WIP WINDOW LOCATION FOR INFORMATION ONLY

INDICATIVE LANDSCAPE