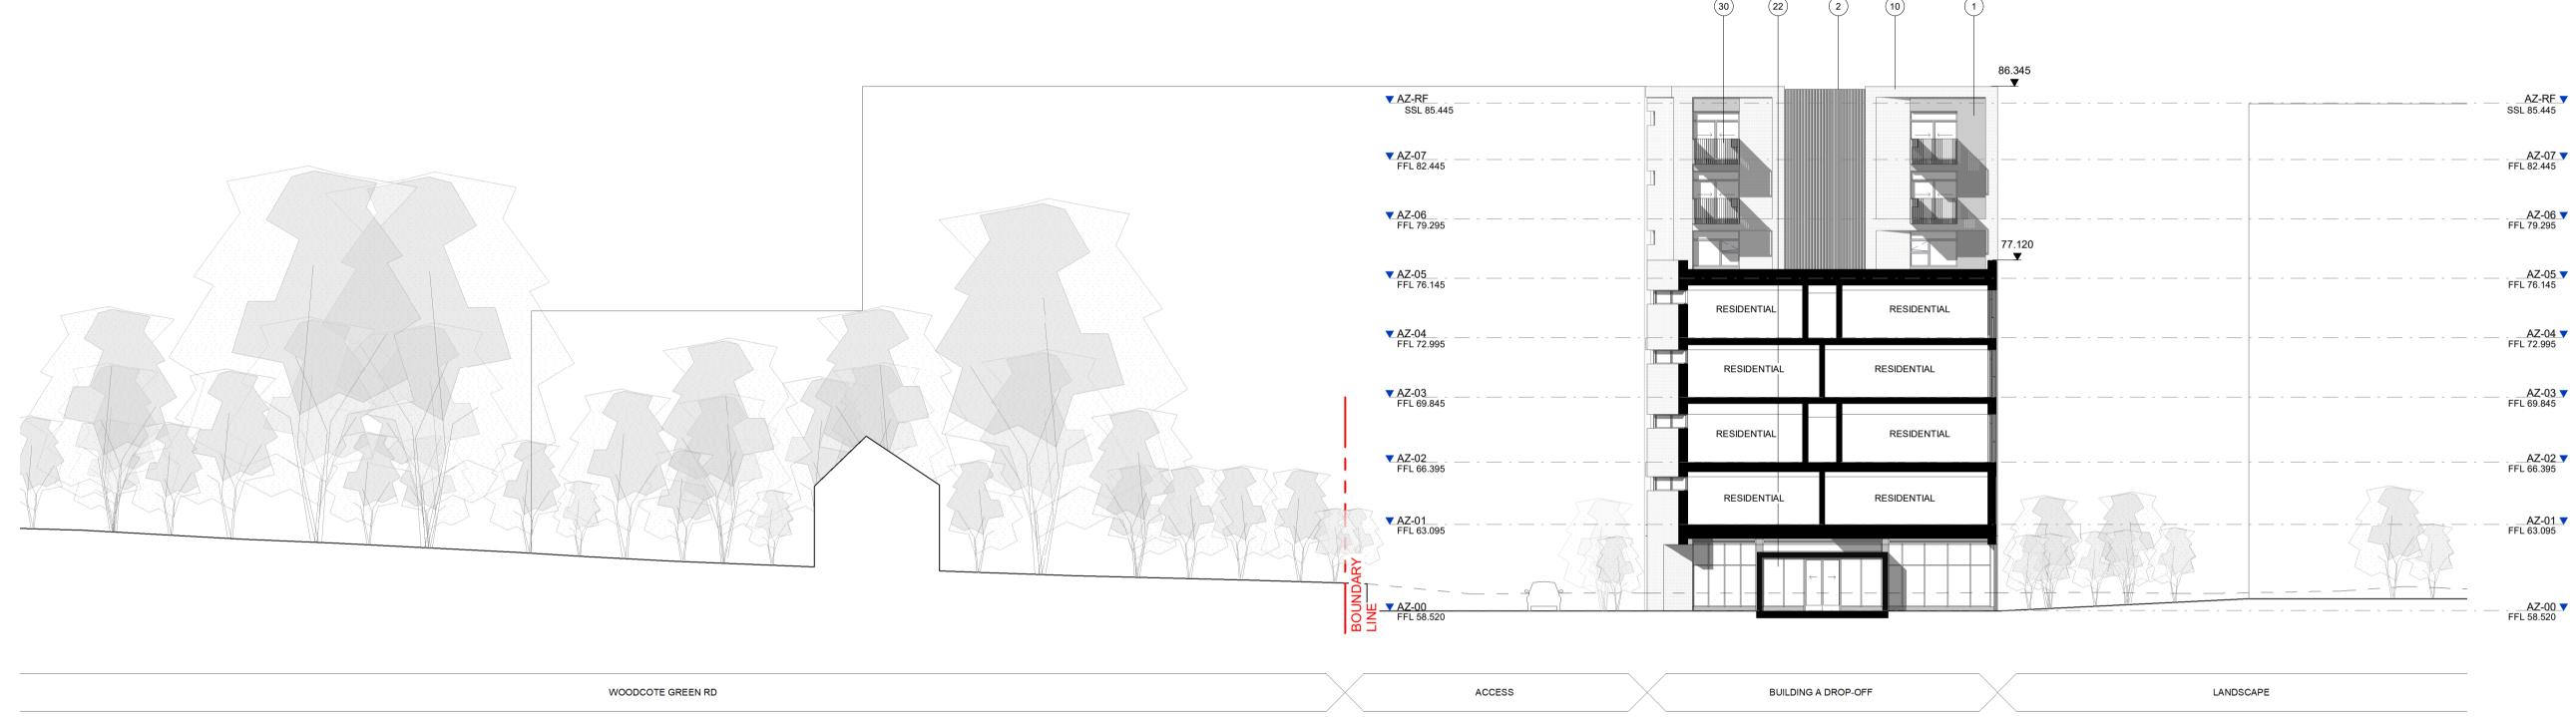

ELEVATION 7-7 - BUILDING A DROP OFF SOUTH

MATERIALS KEY
Polyester powder-coated (PPC) cladding components

1. PPC alumnium standing seam effect cladding. marchese GUILD LIVING ELEVATION 7-7 - ALL DIMENSIONS IN MILLIMETERS (mm) AND LEVELS IN METERS (m) ABOVE NATIONAL DATUM.
 DO NOT SCALE FROM THIS DRAWING. ONLY WRITTEN BUILDING A DROP-OFF SOUTH 2. Profiled PPC aluminium cladding inset panel. 3. Profiled PPC aluminium spandrel panel. DIMENSIONS SHALL BE USED. 3. THIS DRAWING IS TO BE READ IN CONJUNCTION WITH Brick cladding components

10. Facing stretcher bond brickwork cladding. GUILD LIVING @ EPSOM ALL RELEVANT ARCHITECTUAL DRAWINGS AND SPECIFICATIONS AS WELL AS ALL RELEVANT Door & window components

20. Metal frame glazed window.

21. Metal frame glazed door.

22. Draft lobby with glazed sliding door.

23. Metal louvre facing doors (WPD). INFORMATION FROM THE STRUCTURAL, MEP AND CIVIL ENGINEERS. SCALE @ A1 ENGINEERS.

THIS DRAWING HAS BEEN PREPARED IN ACCORDANCE WITH THE SCOPE OF APPONTMENT WITH THE CLIENT AND IS SUBJECT TO THE TERMS OF THAT APPOINTMENT AND SHOULD ONLY BE USED FOR THE PURPOSE FOR Sydney · Brisbane · Canberra · Melbourne · Adelaide Kuala Lumpur · Auckland · Chistchurch · **London** ARCHITECTURE 1:200 Misc components
30. Metal fin balcony balustrade with removable planter. Madrid DESIGNED APPROVED Marchese Partners International Pty Ltd | Metal Box Factory | Unit GG.212 30 | Great Guildford St | London SE1 0LS | United Kingdom P +44 020 3735 9755 | W www.marchesepartners.com 31. Metal fin Juliet balustrade with removable planter. WHICH IT IS INTENDED. 05-02-21 FOR PLANNING CS,MA AK RK 32. Metal fin balustrade. DATE DESCRIPTION 33. Metal louvre plant screen. EPS001-MPI-XX-EL-DR-A-20-307 -PLANNING

FACADE WIP WINDOW LOCATION FOR INFORMATION ONLY

INDICATIVE LANDSCAPE

© marchesepartners 2019. ALL RIGHTS RESERVED