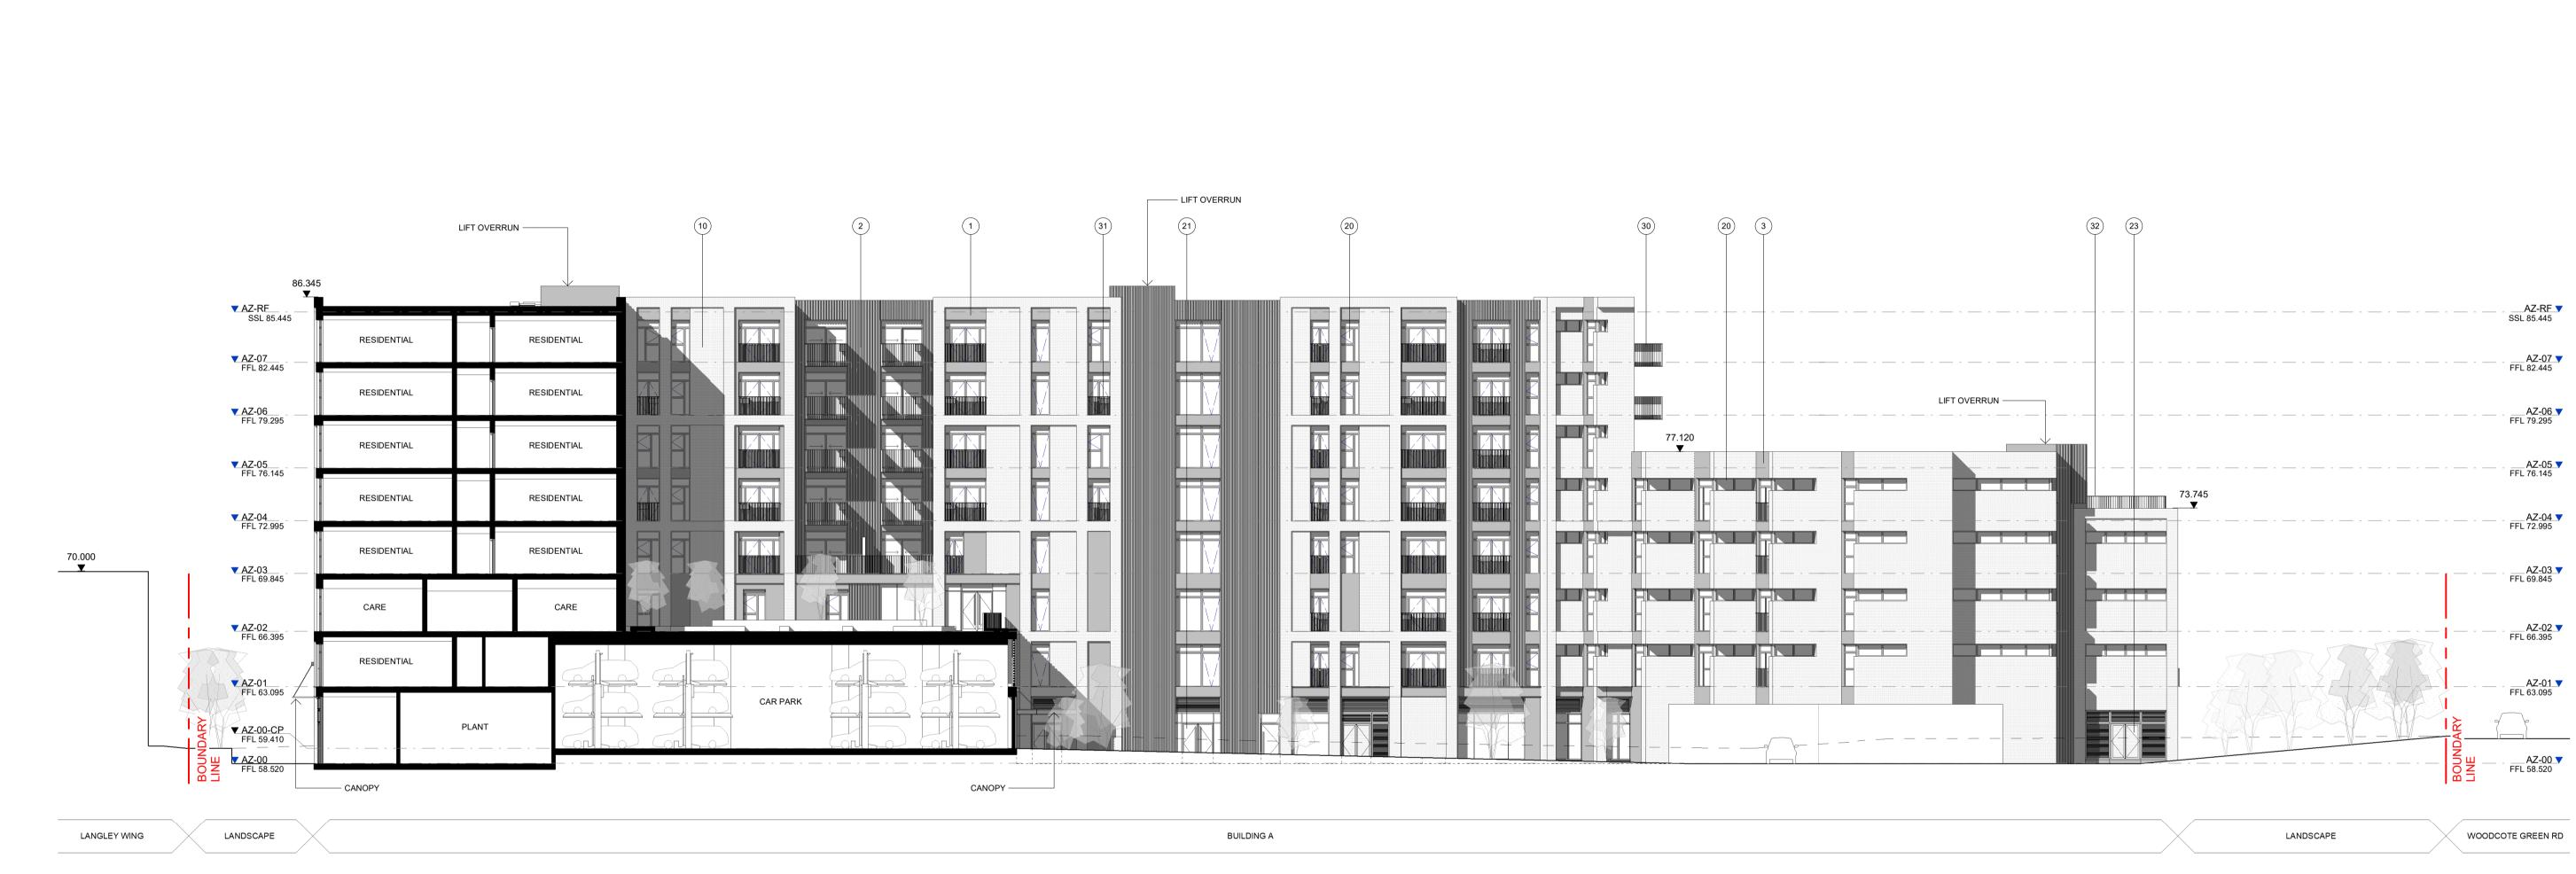

## **ELEVATION 4-4 - BUILDING A WEST** 1 : 200

© marchesepartners 2019. ALL RIGHTS RESERVED

| ITERIALS KEY<br>Iyester powder-coated (PPC) cladding components<br>PPC aluminium standing seam effect cladding.<br>Profiled PPC aluminium cladding inset panel.<br>Profiled PPC aluminium spandrel panel.<br>ick cladding components<br>Facing stretcher bond brickwork cladding.<br>or & window components<br>Metal frame glazed window.<br>Metal frame glazed door.<br>Draft lobby with glazed sliding door.<br>Metal louvre facing doors (WPD).<br>sc components<br>Metal fin balcony balustrade with removable planter.<br>Metal fin Juliet balustrade with removable planter.<br>Metal fin balcony balustrade with removable planter.<br>Metal fin balcustrade.<br>Metal louvre plant screen. |                   |       | marchese                                                                                                                                                                                                                                                                                                       | GUILD LIVING                     | DRAWING TITLE<br>ELEVATION 4-4 -         |                     |
|----------------------------------------------------------------------------------------------------------------------------------------------------------------------------------------------------------------------------------------------------------------------------------------------------------------------------------------------------------------------------------------------------------------------------------------------------------------------------------------------------------------------------------------------------------------------------------------------------------------------------------------------------------------------------------------------------|-------------------|-------|----------------------------------------------------------------------------------------------------------------------------------------------------------------------------------------------------------------------------------------------------------------------------------------------------------------|----------------------------------|------------------------------------------|---------------------|
|                                                                                                                                                                                                                                                                                                                                                                                                                                                                                                                                                                                                                                                                                                    | Scale 1 : 200     |       | Sydney · Brisbane · Canberra · Melbourne · Adelaide<br>Kuala Lumpur · Auckland · Chistchurch · London<br>Madrid<br>Marchese Partners International Pty Ltd   Metal Box Factory   Unit<br>GG.212 30   Great Guildford St   London SE1 0LS   United Kingdom<br>P + 44 020 3735 9755   W www.marchesepartners.com | GUILD LIVING @<br>EPSOM<br>EPSOM | BUILDING A WEST                          |                     |
|                                                                                                                                                                                                                                                                                                                                                                                                                                                                                                                                                                                                                                                                                                    |                   |       |                                                                                                                                                                                                                                                                                                                |                                  | DISCIPLINE                               | scale @ A1<br>1:200 |
|                                                                                                                                                                                                                                                                                                                                                                                                                                                                                                                                                                                                                                                                                                    |                   | m_    |                                                                                                                                                                                                                                                                                                                |                                  | DRAWN DESIGNED CHECKED CS,MA AK DR       | APPROVED<br>RK      |
|                                                                                                                                                                                                                                                                                                                                                                                                                                                                                                                                                                                                                                                                                                    | <sup>0m</sup> 2 4 | 10 20 |                                                                                                                                                                                                                                                                                                                |                                  | DRAWING NO<br>EPS001-MPI-XX-EL-DR-A-20-3 | 304 <b>REV</b>      |