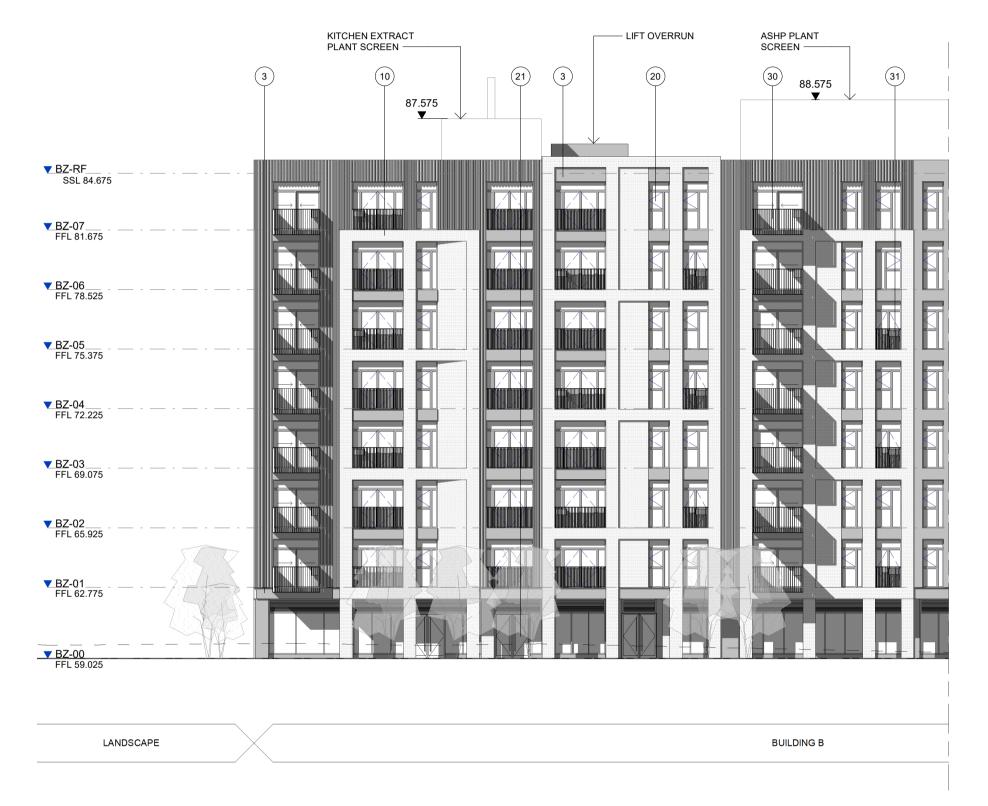

ELEVATION 1B-1B - BUILDING B COURTYARD SOUTH

05-02-21 FOR PLANNING DATE DESCRIPTION PLANNING

 ALL DIMENSIONS IN MILLIMETERS (mm) AND LEVELS IN METERS (m) ABOVE NATIONAL DATUM. 2. DO NOT SCALE FROM THIS DRAWING. ONLY WRITTEN DIMENSIONS SHALL BE USED. 3. THIS DRAWING IS TO BE READ IN CONJUNCTION WITH ALL RELEVANT ARCHITECTUAL DRAWINGS AND SPECIFICATIONS AS WELL AS ALL RELEVANT INFORMATION FROM THE STRUCTURAL, MEP AND CIVIL ENGINEERS. ENGINEERS.

MATERIALS KEY Polyester powder-coated (PPC) cladding components

1. PPC aluminium standing seam effect cladding. 2. Profiled PPC aluminium cladding inset panel. 3. Profiled PPC aluminium spandrel panel. Brick cladding components

10. Facing stretcher bond brickwork cladding. Door & window components 20. Metal frame glazed window. 21. Metal frame glazed door.22. Draft lobby with glazed sliding door.23. Metal louvre facing doors (WPD). Misc components 30. Metal fin balcony balustrade with removable planter. 31. Metal fin Juliet balustrade with removable planter. 32. Metal fin balustrade. 33. Metal louvre plant screen.

GUILD LIVING GUILD LIVING @ EPSOM INDICATIVE LANDSCAPE

EPS001-MPI-XX-EL-DR-A-20-301 -

ELEVATION 1B-1B -BUILDING B COURTYARD SOUTH SCALE @ A1 1:200 ARCHITECTURE DESIGNED CHECKED APPROVED CS,MA AK RK

© marchesepartners 2019. ALL RIGHTS RESERVED