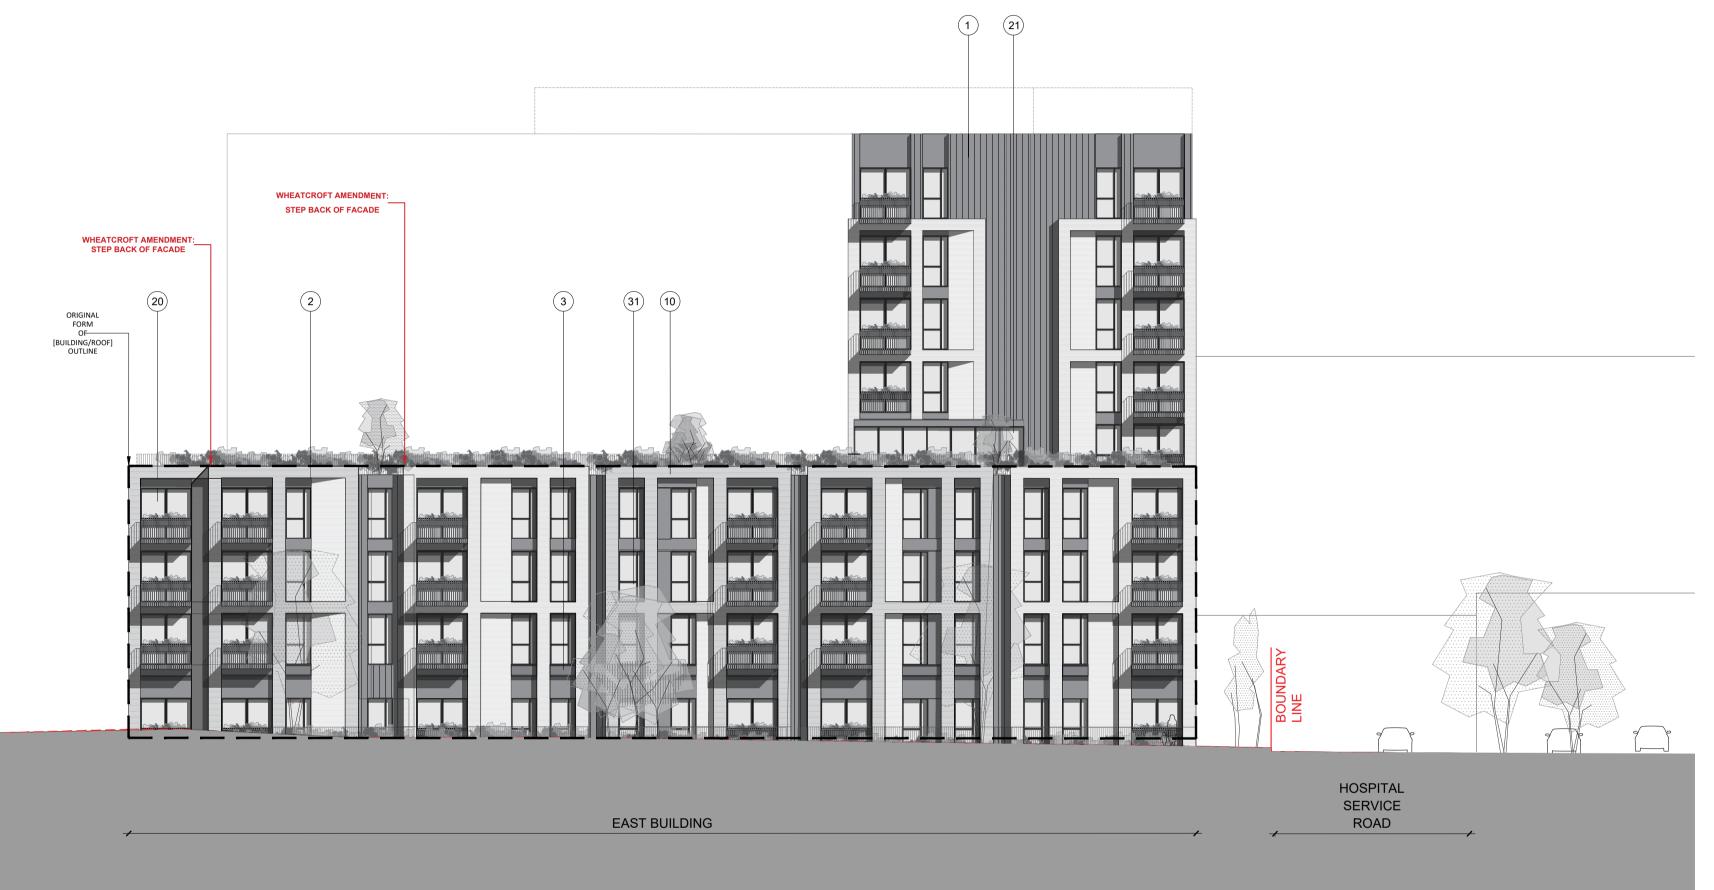

## **ELEVATION 6-6**

1:200

## MATERIALS KEY Polyester powder-coated (PPC) cladding components 1. PPC aluminium standing seam effect cladding. 2. Profiled PPC aluminium cladding inset panel. 3. Profiled PPC aluminium spandrel panel.

Brick cladding components

10. Facing stretcher bond brickwork cladding.

Door & window components 20. Metal frame glazed window.

21. Metal frame glazed window.
21. Metal frame glazed door.
22. Draft lobby with glazed sliding door.
23. Metal louvre facing doors (WPD).

Misc components
30. Metal fin build be least and a with removable planter. 31. Metal fin Juliet balustrade with removable planter. 32. Metal fin balustrade.

Marchese Partners International Pty Ltd Metal Box Factory. Unit GG. 212. 30 Great Guildford Street. London SE1 0HS