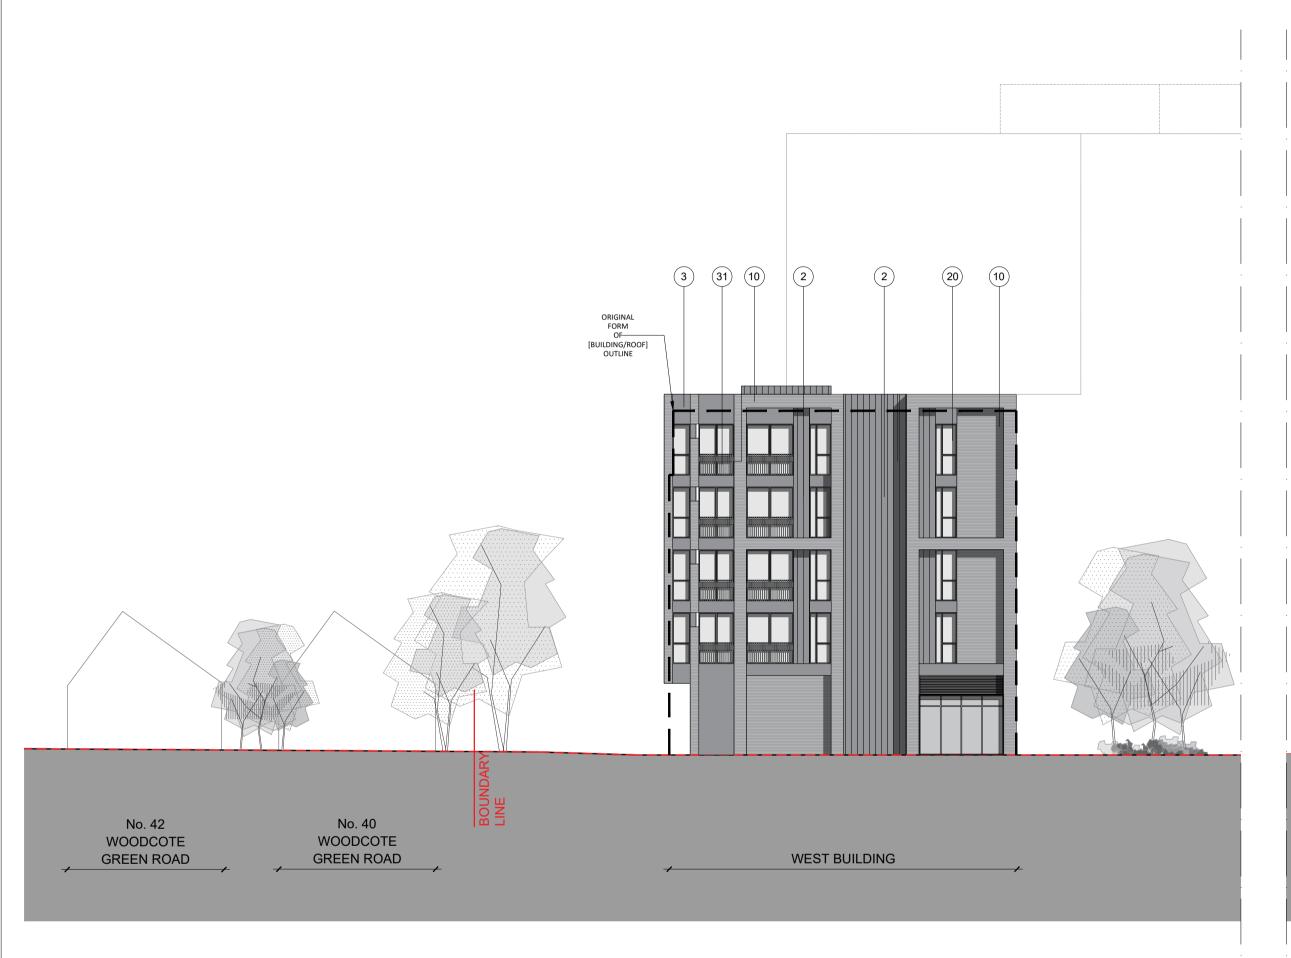

## **ELEVATION 6-6**

1:200

## MATERIALS KEY Polyester powder-coated (PPC) cladding components 1. PPC aluminium standing seam effect cladding. 2. Profiled PPC aluminium cladding inset panel. 3. Profiled PPC aluminium spandrel panel.

Brick cladding components

10. Facing stretcher bond brickwork cladding.

Door & window components 20. Metal frame glazed window.

21. Metal frame glazed window.
21. Metal frame glazed door.
22. Draft lobby with glazed sliding door.
23. Metal louvre facing doors (WPD).

Misc components
30. Metal fin build be least and a with removable planter. 31. Metal fin Juliet balustrade with removable planter. 32. Metal fin balustrade.

Marchese Partners International Pty Ltd Metal Box Factory. Unit GG. 212. 30 Great Guildford Street. London SE1 0HS