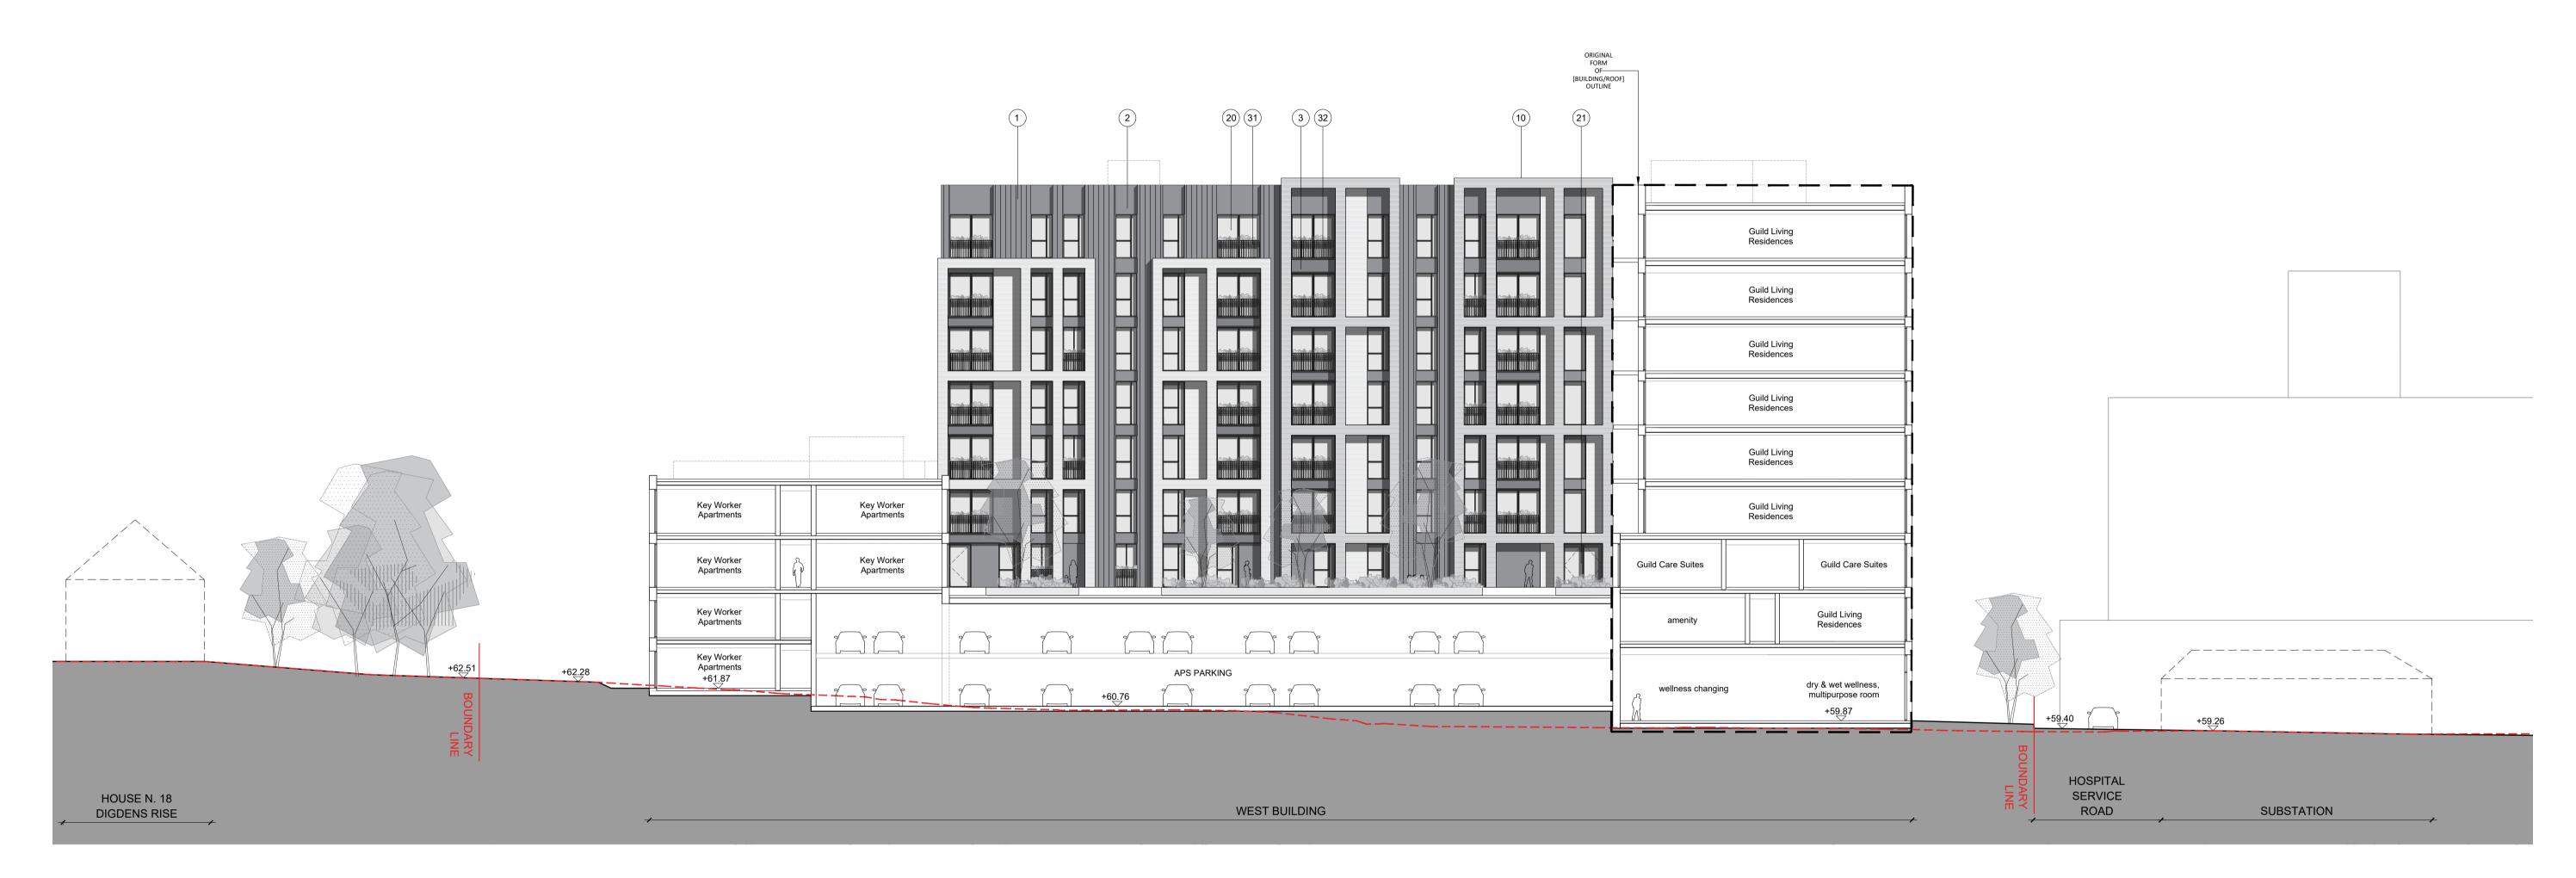

## **ELEVATION 2-2**

1:200

## MATERIALS KEY Polyester powder-coated (PPC) cladding components PPC aluminium standing seam effect cladding. Profiled PPC aluminium cladding inset panel.

- 3. Profiled PPC aluminium spandrel panel. Brick cladding components

  10. Facing stretcher bond brickwork cladding.

  Door & window components
- 20. Metal frame glazed window.
- 21. Metal frame glazed window.
  21. Metal frame glazed door.
  22. Draft lobby with glazed sliding door.
  23. Metal louvre facing doors (WPD).

  Misc components
  30. Metal fin build be least and a with removable planter.
- 31. Metal fin Juliet balustrade with removable planter.

NOT FOR CONSTRUCTION

32. Metal fin balustrade.

**EXISTING TERRAIN** 