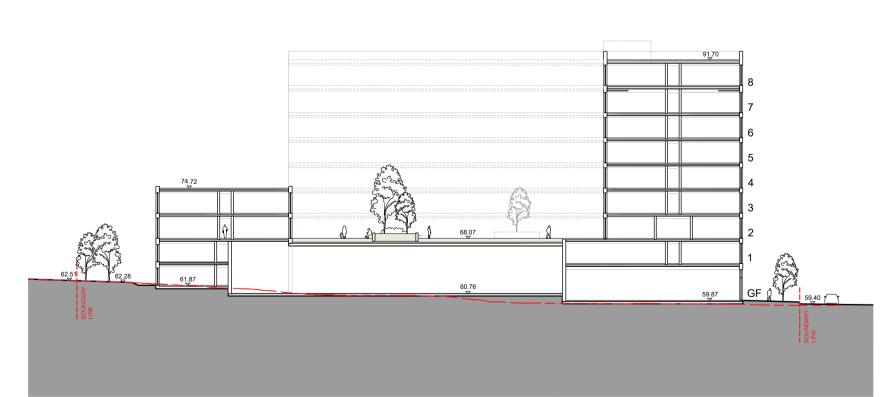

#### 11.1 Space separation analysis

The risk of external fire spread throughout the development has been assessed using the *Enclosing Rectangle* (ER) method outlined in the BRE report No.187 [7], using boundary distances to the midpoint between buildings or to the site boundary, as shown in Appendix B. The largest compartment has been assessed on each façade with the position that all other compartments should follow the results of this worst-case scenario. The external fire spread calculations have been carried out based on the following assumptions detailed within BR187:

The external fire spread results are shown on the plans. Only two façades at ground level require some protection. The protected portions of the façade walls shown on the plans should be 90 minutes fire resisting (integrity) with 15 minutes fire resisting insulation. This also applies to the structure supporting the façade. The unprotected areas should be spread evenly across the façade to avoid hot spots.

In addition to the space separation analysis, any wall within 1.8m of an external escape route should be provided with 30 minutes fire resistance from inside the building (integrity only). Furthermore, any areas of the façades which are less than 1m from the relevant boundary should provide fire resistance equivalent to the elements of structure (90 minutes) in terms of integrity and insultation from each side separately. The external wall can have only small, unprotected areas of no more than  $1\text{m}^2$  as outlined in Diagram 13.5 of Approved Document B:2019.