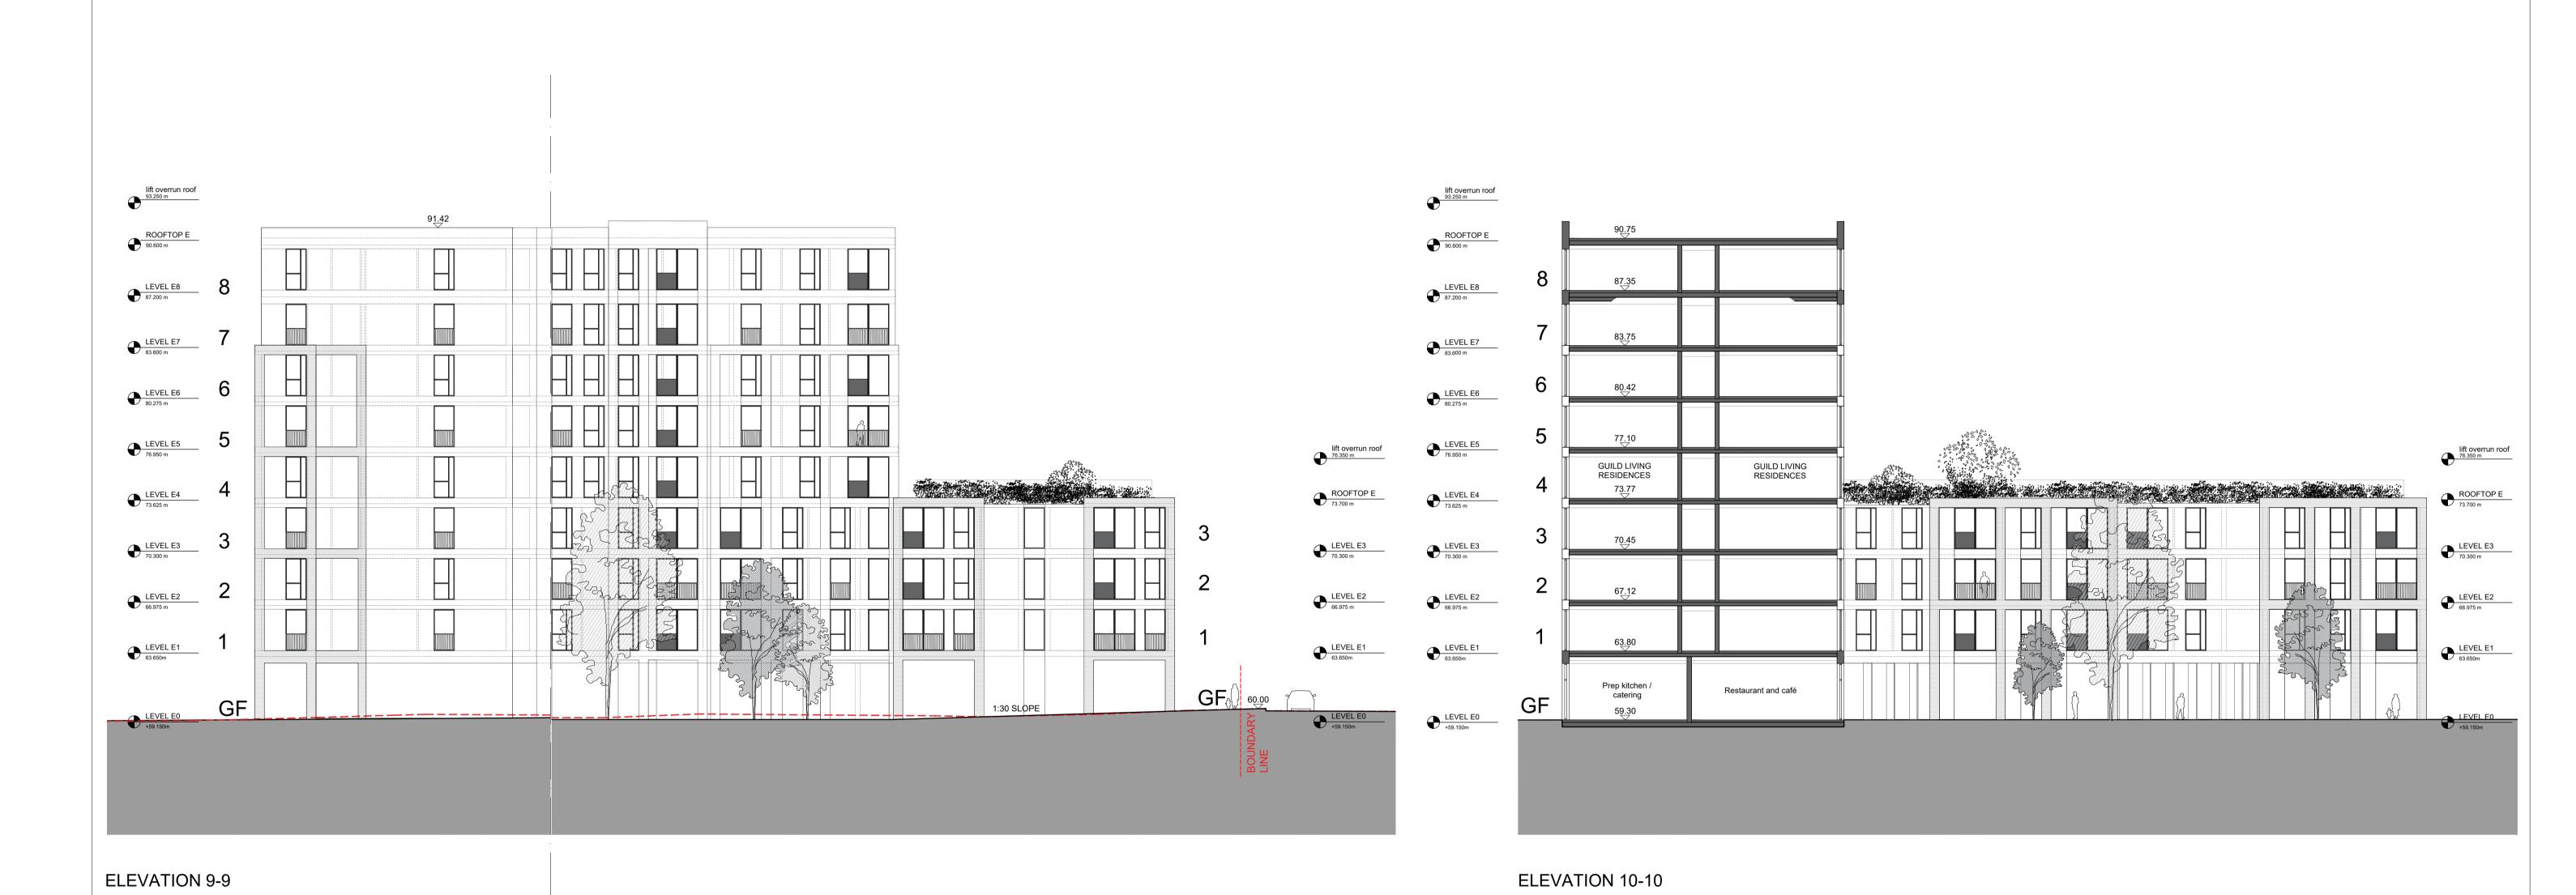

Proj ect Name: Gui ld Living Eps
Sketch Title: Appendix A Rev00

Date: 13-12-2019

Prepared: CR Reviewed: AC

File name: REP-1920260-05-CR-20191213-GL Epsom S2 FSS-Rev00

Disclaimer: These sketches are purely illustrative and prepared during design phase to be discussed. They are not for construction and they are not replacing full set of fire strategy

### - EXISTING TERRAIN

| IMPORTANT NOTES:  Do not scale from drawings. All dimensions shall be checked on site before commencement of work. All discrepancies shall be brought to the attention of the Architect. Larger scale drawings and written dimensions take precedence. This drawing is copyright and the property of the author, and must not be retained, copied or used without the express authority | B 22.11.19 CD OPTION 7 | AM AM | is of | marchese Partners International Pty Ltd                                                                                                              |              | GUILD LIVING                  | Legal & \\ General | ELEVATION                     | N 9-9 / 10-10 |             |            |
|-----------------------------------------------------------------------------------------------------------------------------------------------------------------------------------------------------------------------------------------------------------------------------------------------------------------------------------------------------------------------------------------|------------------------|-------|-------|------------------------------------------------------------------------------------------------------------------------------------------------------|--------------|-------------------------------|--------------------|-------------------------------|---------------|-------------|------------|
| of MARCHESÉ PARTNERS INTERNATIONAL PTY. LTD.                                                                                                                                                                                                                                                                                                                                            | ,                      |       |       | Metal Box Factory. Unit GG. 212. 30 Great Guildford Street. London SE1 0HS  P +44 020 735 9755 E info@marchesepartners.com  www.marchesepartners.com |              | PROJECT GUILD LIVING AT EPSOM |                    | SCALE<br>1:200@A1<br>1:400@A3 | DATE 22.11.19 | DRAWN<br>AM | CHECKED DR |
| PRELIMINARY NOT FOR CONSTRUCTION                                                                                                                                                                                                                                                                                                                                                        |                        |       |       | London - Sydney · Brisbane · Canberra · Melbourne · Adelaide · Perth<br>· Kuala Lumpur · Auckland                                                    | 0 2 4 6 8 10 |                               |                    | ЈОВ<br>18120                  | DRAWING A3.08 |             | REVISION A |

Proj ect Name: Gui ld Living Eps

Sketch Title: Appendix A Rev00

Date: 13-12-2019

Prepared: CR Reviewed: AC

File name: REP-1920260-05-CR-20191213-GL Epsom S2 FSS-Rev00

Disclaimer: These sketches are purely illustrative and prepared during design phase to be discussed. They are not for construction and they are not replacing full set of fire strategy drawings.