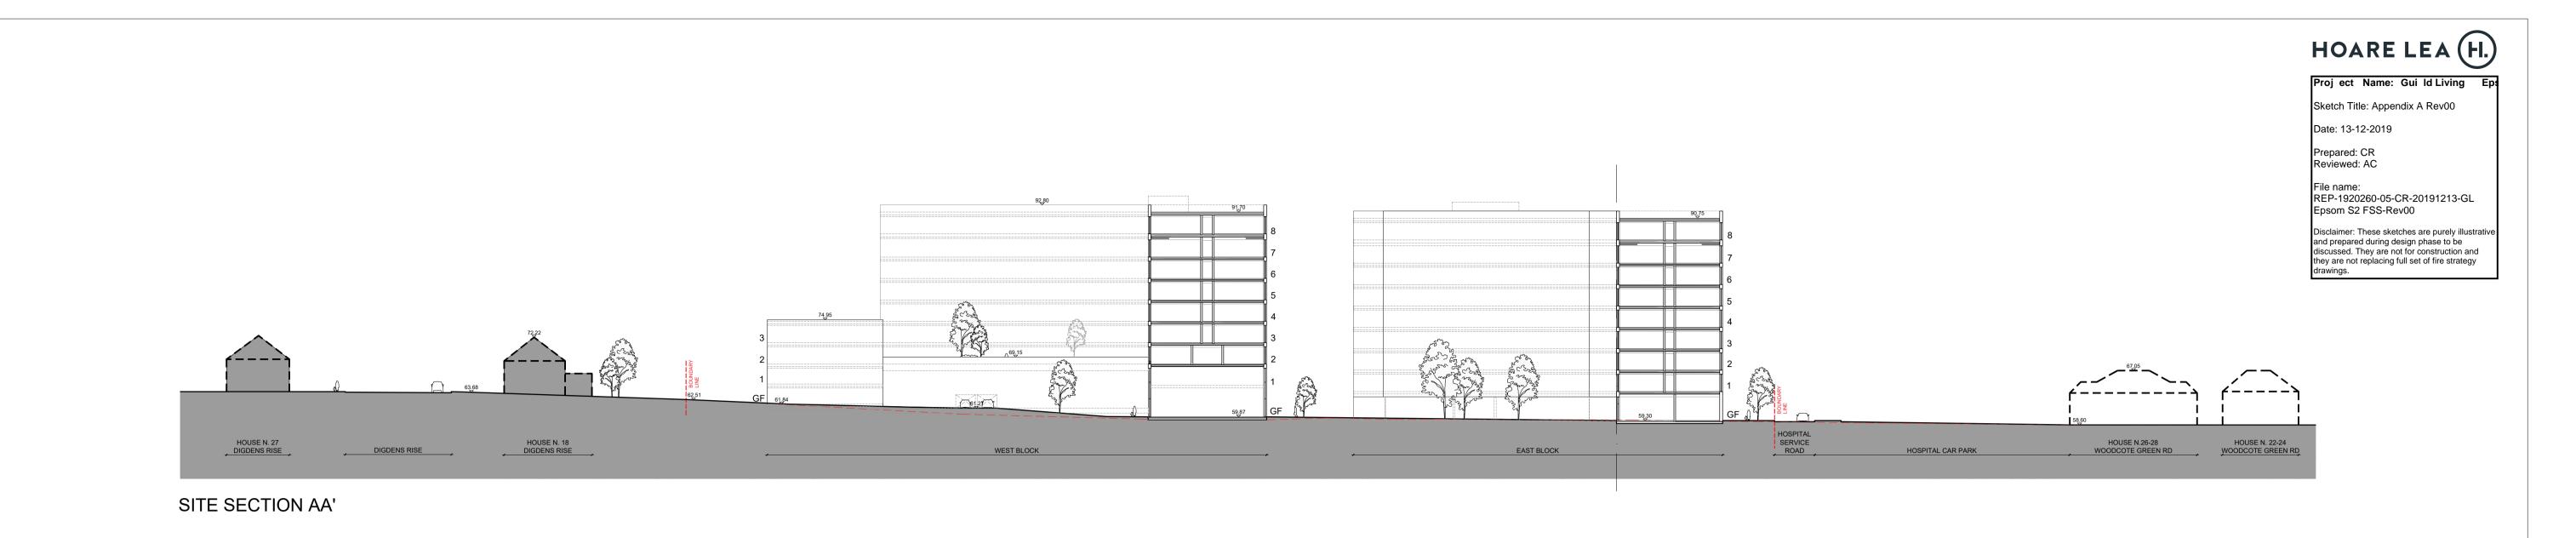

Proj ect Name: Gui ld Living Eps

Sketch Title: Appendix A Rev00

Date: 13-12-2019

Prepared: CR Reviewed: AC

-..

File name: REP-1920260-05-CR-20191213-GL Epsom S2 FSS-Rev00

Disclaimer: These sketches are purely illustrative and prepared during design phase to be discussed. They are not for construction and they are not replacing full set of fire strategy drawings.

#### 11.1 Space separation analysis

The risk of external fire spread throughout the development has been assessed using the *Enclosing Rectangle* (ER) method outlined in the BRE report No.187 [7], using boundary distances to the midpoint between buildings or to the site boundary, as shown in Appendix B. The largest compartment has been assessed on each façade with the position that all other compartments should follow the results of this worst-case scenario. The external fire spread calculations have been carried out based on the following assumptions detailed within BR187:

The external fire spread results are shown on the plans. Only two façades at ground level require some protection. The protected portions of the façade walls shown on the plans should be 90 minutes fire resisting (integrity) with 15 minutes fire resisting insulation. This also applies to the structure supporting the façade. The unprotected areas should be spread evenly across the façade to avoid hot spots.

In addition to the space separation analysis, any wall within 1.8m of an external escape route should be provided with 30 minutes fire resistance from inside the building (integrity only). Furthermore, any areas of the façades which are less than 1m from the relevant boundary should provide fire resistance equivalent to the elements of structure (90 minutes) in terms of integrity and insultation from each side separately. The external wall can have only small, unprotected areas of no more than  $1\text{m}^2$  as outlined in Diagram 13.5 of Approved Document B:2019.