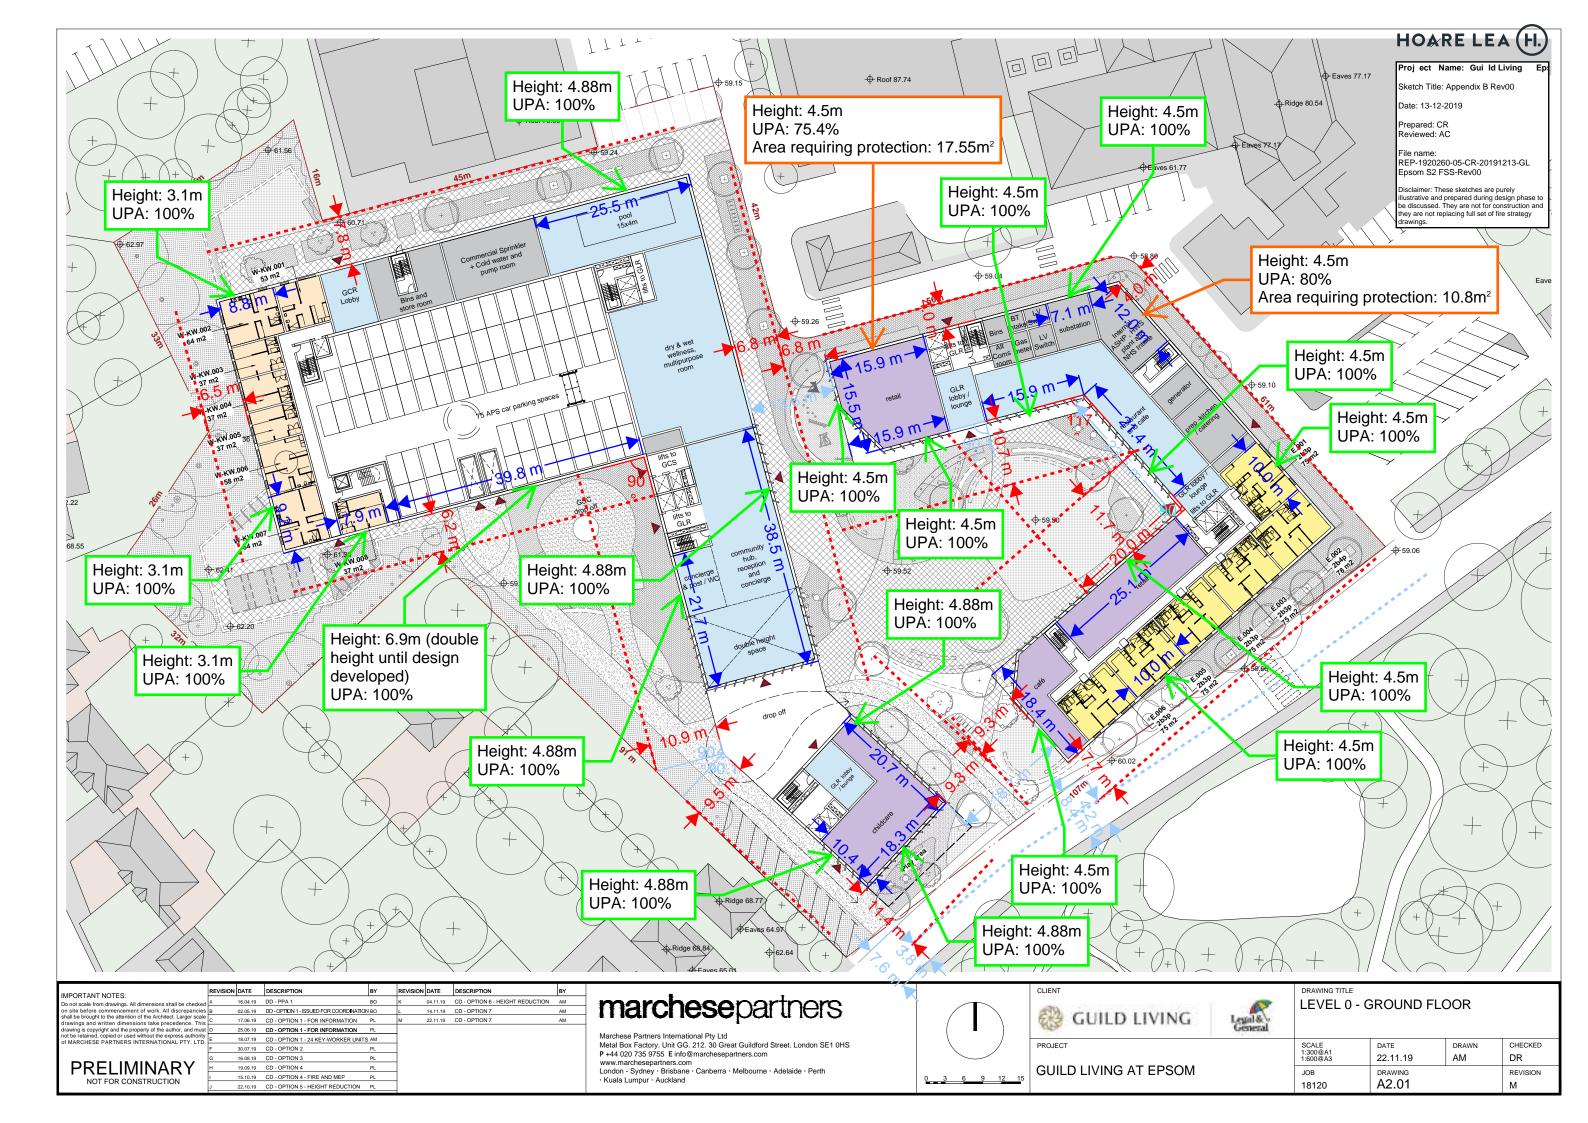

#### 11. Appendix B – External Fire Spread Requirements.

#### 11.1 Space separation analysis

The risk of external fire spread throughout the development has been assessed using the *Enclosing Rectangle* (ER) method outlined in the BRE report No.187 [7], using boundary distances to the midpoint between buildings or to the site boundary, as shown in Appendix B. The largest compartment has been assessed on each façade with the position that all other compartments should follow the results of this worst-case scenario. The external fire spread calculations have been carried out based on the following assumptions detailed within BR187:

- The radiation intensity at each unprotected area is assumed to be 84 kW/m<sup>2</sup> for the residential apartments and ancillary accommodation (except the car stacker).
- The radiation intensity at each unprotected area is assumed to be 168 kW/m² for the commercial units and the car stacker.
- In accordance with BS 9999 guidance in Appendix B8 "If an atrium building is sprinklered, the area of fire involvement is likely to be reduced to such an extent that the potential for fire spread to adjacent buildings can be regarded as being comparable to that of an equivalent non-atrium building that is compartmented at each level and protected by a sprinkler system."
  - Therefore, both the double height space in the GCS reception and the car stacker which is similar to an atrium due to the levels being linked, can be considered in the same way as a non-atrium building that is compartmented at each level and protected by sprinklers. This means that the car stacker and the double height space can be treated as a single storey for external fire spread calculations.
- The actual site boundary has been used for the boundary distance, except when the building is adjacent to a
  road between two buildings, where a relevant site boundary located in the middle of the street will be used
  rather than the site boundary.
- Where façades face each other but there is an angle of more than 80° each wall can be treated with a separate relevant boundary.
- The inclusion of sprinklers allows the unprotected area to be doubled for the same boundary distance, and thus decreases the amount of façade (and associated structure) requiring to be fire resisting.

The external fire spread results are shown on the plans. Only two façades at ground level require some protection. The protected portions of the façade walls shown on the plans should be 90 minutes fire resisting (integrity) with 15 minutes fire resisting insulation. This also applies to the structure supporting the façade. The unprotected areas should be spread evenly across the façade to avoid hot spots.

In addition to the space separation analysis, any wall within 1.8m of an external escape route should be provided with 30 minutes fire resistance from inside the building (integrity only). Furthermore, any areas of the façades which are less than 1m from the relevant boundary should provide fire resistance equivalent to the elements of structure (90 minutes) in terms of integrity and insultation from each side separately. The external wall can have only small, unprotected areas of no more than  $1\text{m}^2$  as outlined in Diagram 13.5 of Approved Document B:2019.