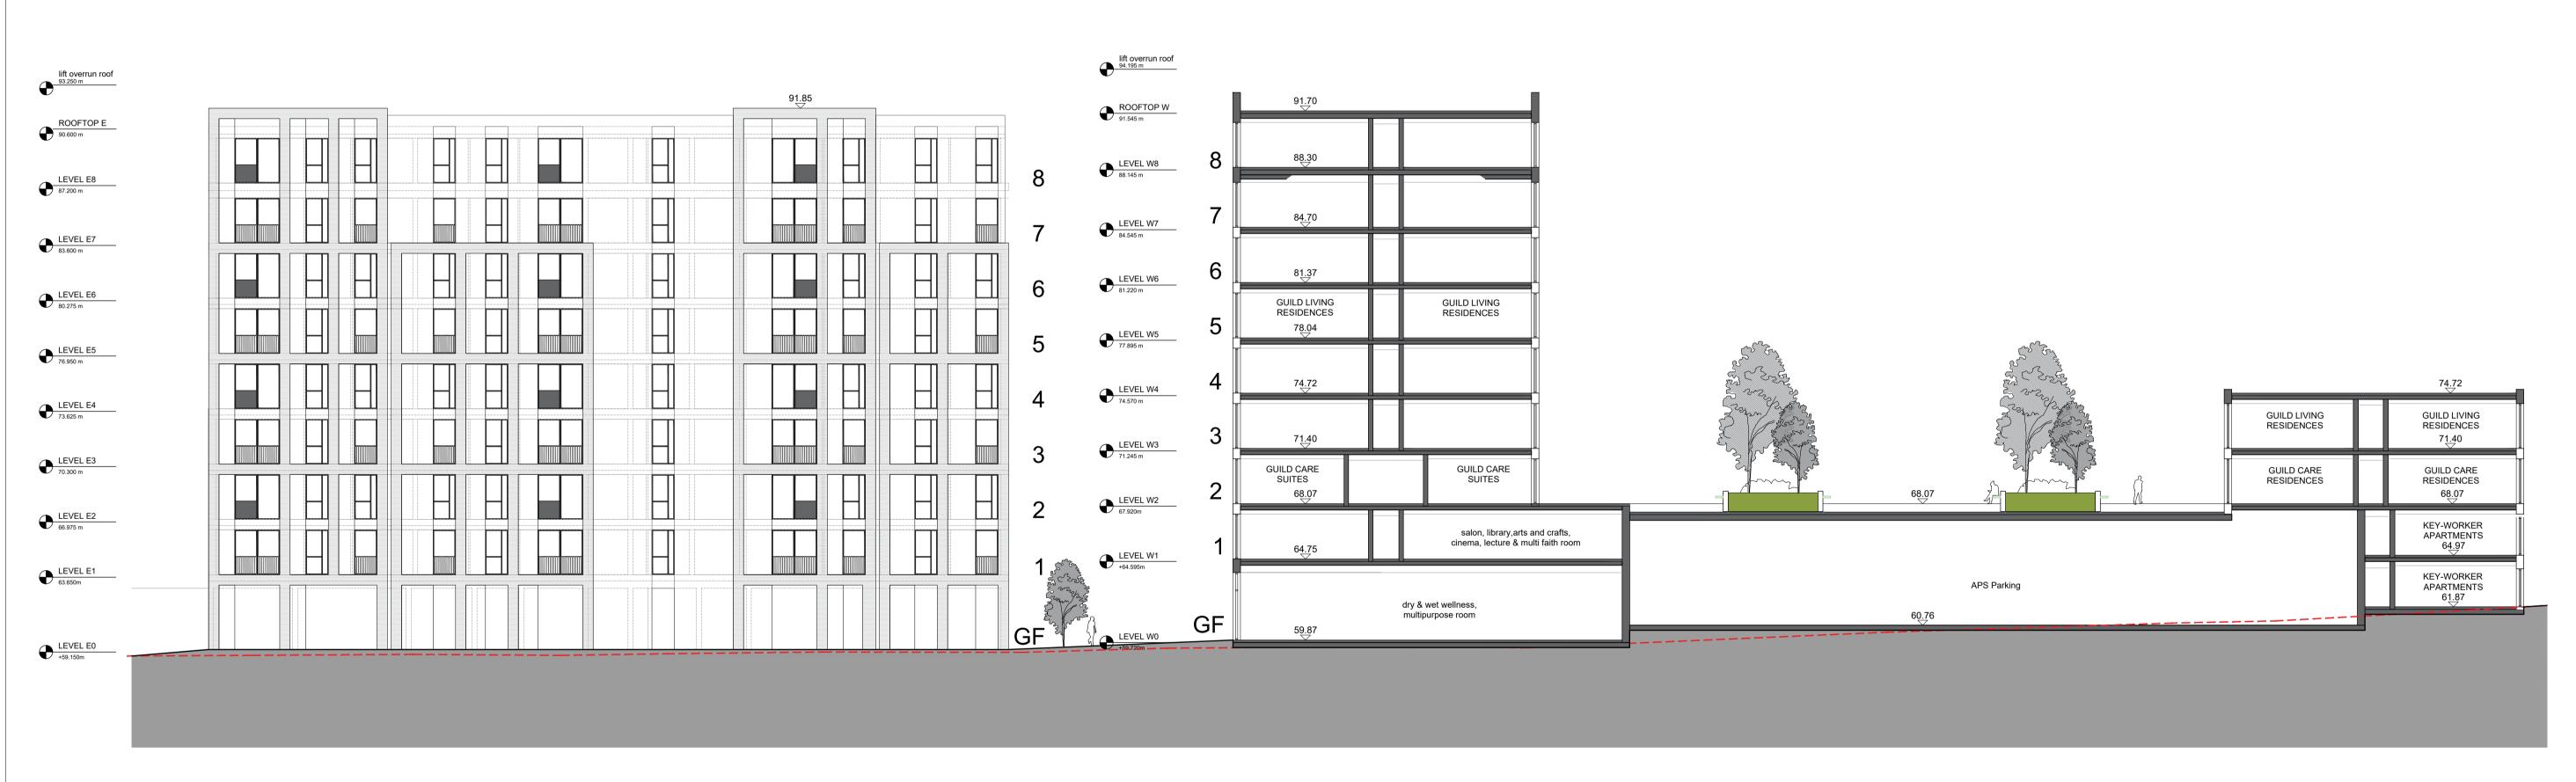

Proj ect Name: Gui ld Living Eps

Sketch Title: Appendix A Rev00

Date: 13-12-2019

Prepared: CR Reviewed: AC

File name: REP-1920260-05-CR-20191213-GL Epsom S2 FSS-Rev00

Disclaimer: These sketches are purely illustrative and prepared during design phase to be discussed. They are not for construction and they are not replacing full set of fire strategy drawings.

**ELEVATION 11-11** 

## — EXISTING TERRAIN

| IMPORTANT NOTES:  Do not scale from drawings. All dimensions shall be checked on site before commencement of work. All discrepancies shall be brought to the attention of the Architect. Larger scale drawings and written dimensions take precedence. This drawing is copyright and the property of the author, and must not be retained, copied or used without the express authority | B 22.11.19 CD OPTION 7 | BY<br>AM<br>AM | marchese Partners International Pty Ltd                                                                                                              |              | GUILD LIVING          | Legal & General | DRAWING TITLE ELEVATIO        | N 11-11       |             |            |
|-----------------------------------------------------------------------------------------------------------------------------------------------------------------------------------------------------------------------------------------------------------------------------------------------------------------------------------------------------------------------------------------|------------------------|----------------|------------------------------------------------------------------------------------------------------------------------------------------------------|--------------|-----------------------|-----------------|-------------------------------|---------------|-------------|------------|
| of MARCHESÉ PARTNERS INTERNATIONAL PTY. LTD.                                                                                                                                                                                                                                                                                                                                            |                        |                | Metal Box Factory. Unit GG. 212. 30 Great Guildford Street. London SE1 0HS  P +44 020 735 9755 E info@marchesepartners.com  www.marchesepartners.com |              | GUILD LIVING AT EPSOM |                 | SCALE<br>1:200@A1<br>1:400@A3 | DATE 22.11.19 | DRAWN<br>AM | CHECKED DR |
| PRELIMINARY NOT FOR CONSTRUCTION                                                                                                                                                                                                                                                                                                                                                        |                        |                | London - Sydney · Brisbane · Canberra · Melbourne · Adelaide · Perth<br>· Kuala Lumpur · Auckland                                                    | 0 2 4 6 8 10 |                       |                 | ЈОВ<br>18120                  | DRAWING A3.09 | ,           | REVISION A |