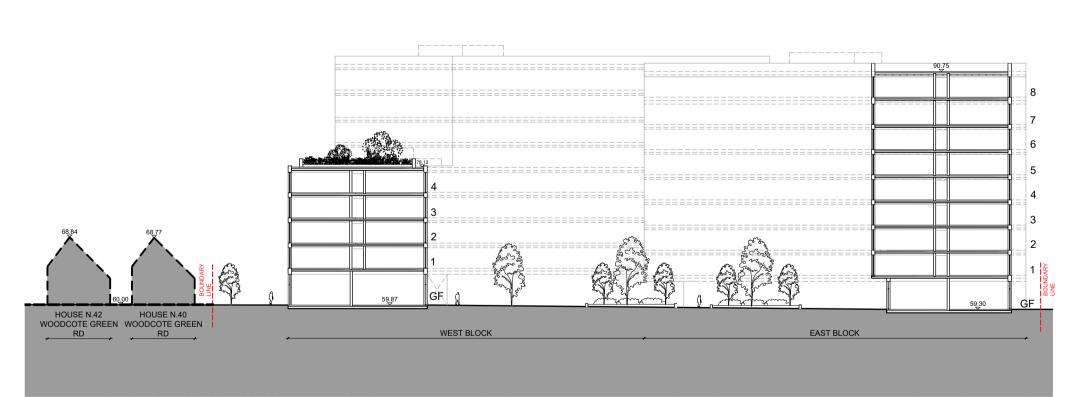

#### 11.1 Space separation analysis

The risk of external fire spread throughout the development has been assessed using the *Enclosing Rectangle* (ER) method outlined in the BRE report No.187 [7], using boundary distances to the midpoint between buildings or to the site boundary, as shown in Appendix B. The largest compartment has been assessed on each façade with the position that all other compartments should follow the results of this worst-case scenario. The external fire spread calculations have been carried out based on the following assumptions detailed within BR187:

The external fire spread results are shown on the plans. Only two façades at ground level require some protection. The protected portions of the façade walls shown on the plans should be 90 minutes fire resisting (integrity) with 15 minutes fire resisting insulation. This also applies to the structure supporting the façade. The unprotected areas should be spread evenly across the façade to avoid hot spots.

In addition to the space separation analysis, any wall within 1.8m of an external escape route should be provided with 30 minutes fire resistance from inside the building (integrity only). Furthermore, any areas of the façades which are less than 1m from the relevant boundary should provide fire resistance equivalent to the elements of structure (90 minutes) in terms of integrity and insultation from each side separately. The external wall can have only small, unprotected areas of no more than  $1\text{m}^2$  as outlined in Diagram 13.5 of Approved Document B:2019.