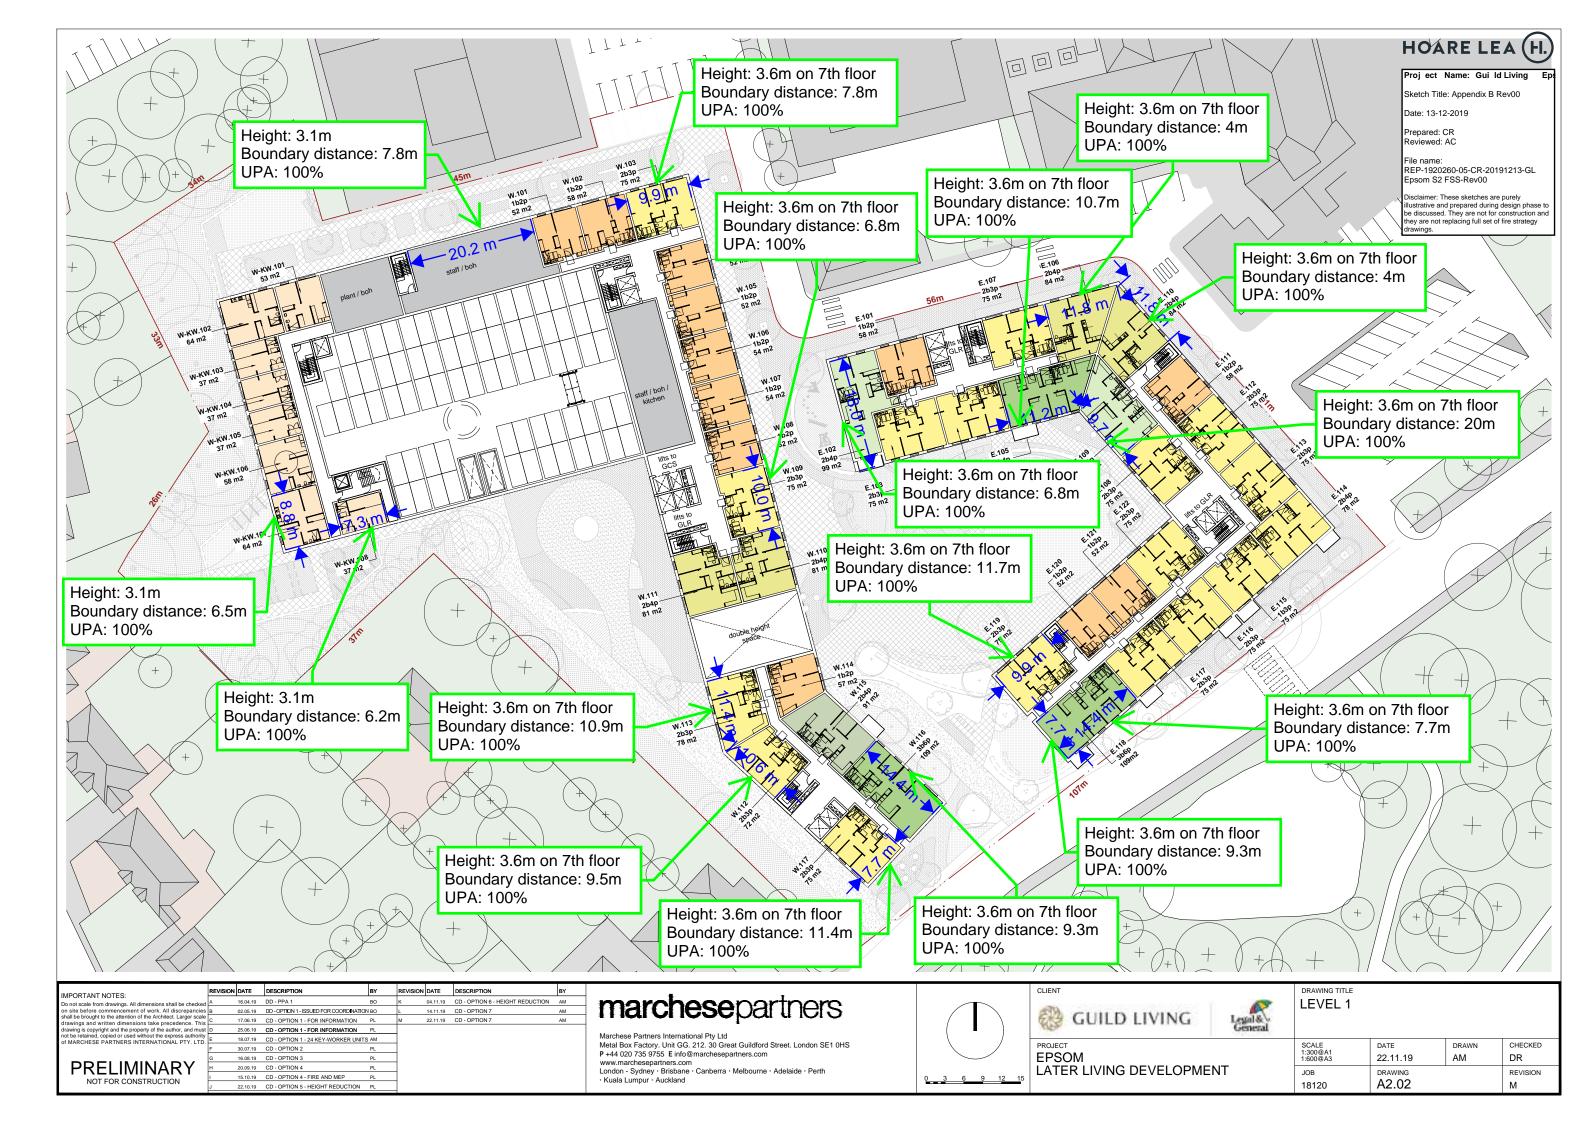

#### 11. Appendix B – External Fire Spread Requirements.

#### 11.1 Space separation analysis

The risk of external fire spread throughout the development has been assessed using the *Enclosing Rectangle* (ER) method outlined in the BRE report No.187 [7], using boundary distances to the midpoint between buildings or to the site boundary, as shown in Appendix B. The largest compartment has been assessed on each façade with the position that all other compartments should follow the results of this worst-case scenario. The external fire spread calculations have been carried out based on the following assumptions detailed within BR187:

- The radiation intensity at each unprotected area is assumed to be 84 kW/m<sup>2</sup> for the residential apartments and ancillary accommodation (except the car stacker).
- The radiation intensity at each unprotected area is assumed to be 168 kW/m² for the commercial units and the car stacker.
- In accordance with BS 9999 guidance in Appendix B8 "If an atrium building is sprinklered, the area of fire involvement is likely to be reduced to such an extent that the potential for fire spread to adjacent buildings can be regarded as being comparable to that of an equivalent non-atrium building that is compartmented at each level and protected by a sprinkler system."
  - Therefore, both the double height space in the GCS reception and the car stacker which is similar to an atrium due to the levels being linked, can be considered in the same way as a non-atrium building that is compartmented at each level and protected by sprinklers. This means that the car stacker and the double height space can be treated as a single storey for external fire spread calculations.
- The actual site boundary has been used for the boundary distance, except when the building is adjacent to a
  road between two buildings, where a relevant site boundary located in the middle of the street will be used
  rather than the site boundary.
- Where façades face each other but there is an angle of more than 80° each wall can be treated with a separate relevant boundary.
- The inclusion of sprinklers allows the unprotected area to be doubled for the same boundary distance, and thus decreases the amount of façade (and associated structure) requiring to be fire resisting.

The external fire spread results are shown on the plans. Only two façades at ground level require some protection. The protected portions of the façade walls shown on the plans should be 90 minutes fire resisting (integrity) with 15 minutes fire resisting insulation. This also applies to the structure supporting the façade. The unprotected areas should be spread evenly across the façade to avoid hot spots.

In addition to the space separation analysis, any wall within 1.8m of an external escape route should be provided with 30 minutes fire resistance from inside the building (integrity only). Furthermore, any areas of the façades which are less than 1m from the relevant boundary should provide fire resistance equivalent to the elements of structure (90 minutes) in terms of integrity and insultation from each side separately. The external wall can have only small, unprotected areas of no more than  $1\text{m}^2$  as outlined in Diagram 13.5 of Approved Document B:2019.