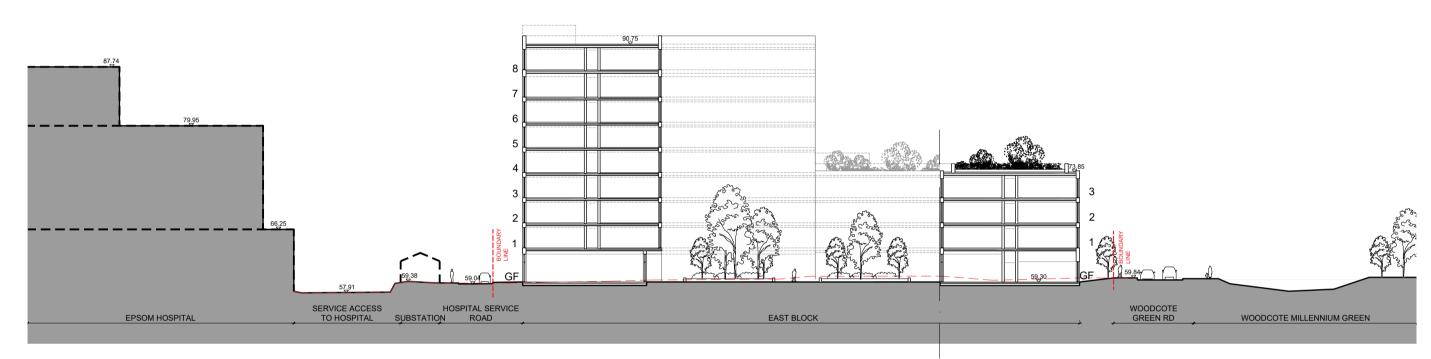

#### 11.1 Space separation analysis

The risk of external fire spread throughout the development has been assessed using the *Enclosing Rectangle* (ER) method outlined in the BRE report No.187 [7], using boundary distances to the midpoint between buildings or to the site boundary, as shown in Appendix B. The largest compartment has been assessed on each façade with the position that all other compartments should follow the results of this worst-case scenario. The external fire spread calculations have been carried out based on the following assumptions detailed within BR187:

The external fire spread results are shown on the plans. Only two façades at ground level require some protection. The protected portions of the façade walls shown on the plans should be 90 minutes fire resisting (integrity) with 15 minutes fire resisting insulation. This also applies to the structure supporting the façade. The unprotected areas should be spread evenly across the façade to avoid hot spots.

In addition to the space separation analysis, any wall within 1.8m of an external escape route should be provided with 30 minutes fire resistance from inside the building (integrity only). Furthermore, any areas of the façades which are less than 1m from the relevant boundary should provide fire resistance equivalent to the elements of structure (90 minutes) in terms of integrity and insultation from each side separately. The external wall can have only small, unprotected areas of no more than  $1\text{m}^2$  as outlined in Diagram 13.5 of Approved Document B:2019.