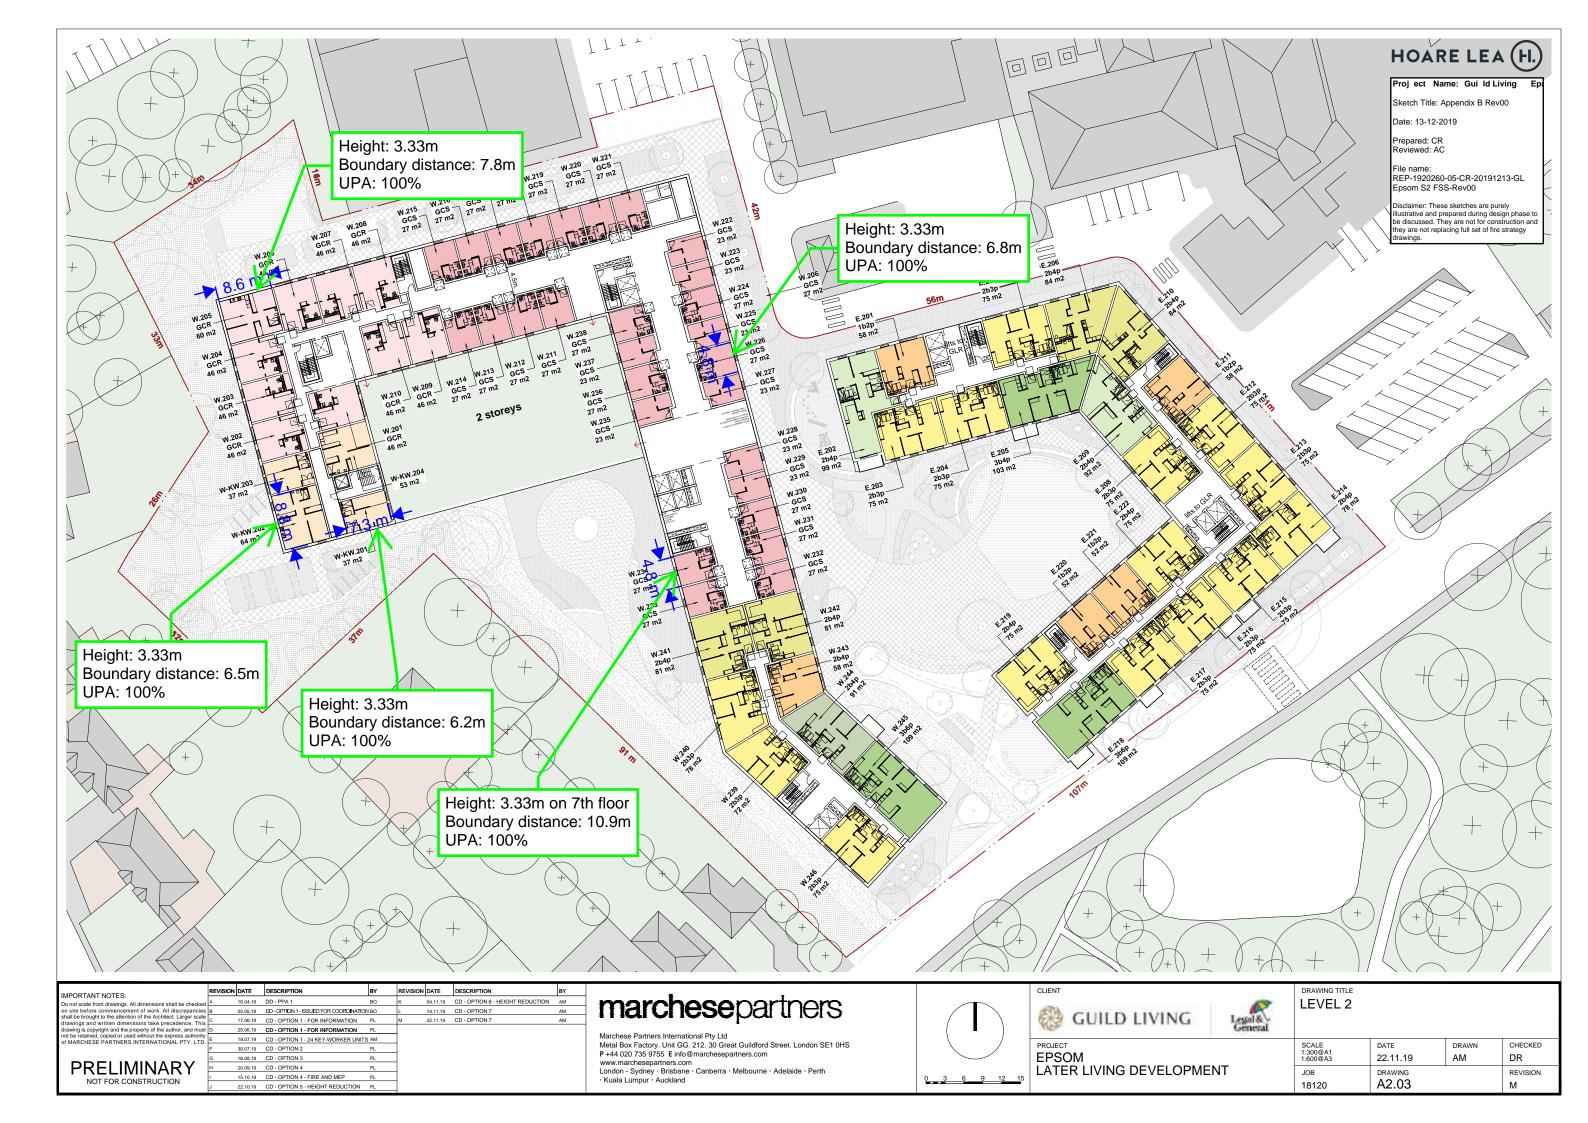

#### 11. Appendix B – External Fire Spread Requirements.

#### 11.1 Space separation analysis

The risk of external fire spread throughout the development has been assessed using the *Enclosing Rectangle* (ER) method outlined in the BRE report No.187 [7], using boundary distances to the midpoint between buildings or to the site boundary, as shown in Appendix B. The largest compartment has been assessed on each façade with the position that all other compartments should follow the results of this worst-case scenario. The external fire spread calculations have been carried out based on the following assumptions detailed within BR187:

- The radiation intensity at each unprotected area is assumed to be 84 kW/m<sup>2</sup> for the residential apartments and ancillary accommodation (except the car stacker).
- The radiation intensity at each unprotected area is assumed to be 168 kW/m² for the commercial units and the car stacker.
- In accordance with BS 9999 guidance in Appendix B8 "If an atrium building is sprinklered, the area of fire involvement is likely to be reduced to such an extent that the potential for fire spread to adjacent buildings can be regarded as being comparable to that of an equivalent non-atrium building that is compartmented at each level and protected by a sprinkler system."
  - Therefore, both the double height space in the GCS reception and the car stacker which is similar to an atrium due to the levels being linked, can be considered in the same way as a non-atrium building that is compartmented at each level and protected by sprinklers. This means that the car stacker and the double height space can be treated as a single storey for external fire spread calculations.
- The actual site boundary has been used for the boundary distance, except when the building is adjacent to a
  road between two buildings, where a relevant site boundary located in the middle of the street will be used
  rather than the site boundary.
- Where façades face each other but there is an angle of more than 80° each wall can be treated with a separate relevant boundary.
- The inclusion of sprinklers allows the unprotected area to be doubled for the same boundary distance, and thus decreases the amount of façade (and associated structure) requiring to be fire resisting.

The external fire spread results are shown on the plans. Only two façades at ground level require some protection. The protected portions of the façade walls shown on the plans should be 90 minutes fire resisting (integrity) with 15 minutes fire resisting insulation. This also applies to the structure supporting the façade. The unprotected areas should be spread evenly across the façade to avoid hot spots.

In addition to the space separation analysis, any wall within 1.8m of an external escape route should be provided with 30 minutes fire resistance from inside the building (integrity only). Furthermore, any areas of the façades which are less than 1m from the relevant boundary should provide fire resistance equivalent to the elements of structure (90 minutes) in terms of integrity and insultation from each side separately. The external wall can have only small, unprotected areas of no more than  $1\text{m}^2$  as outlined in Diagram 13.5 of Approved Document B:2019.