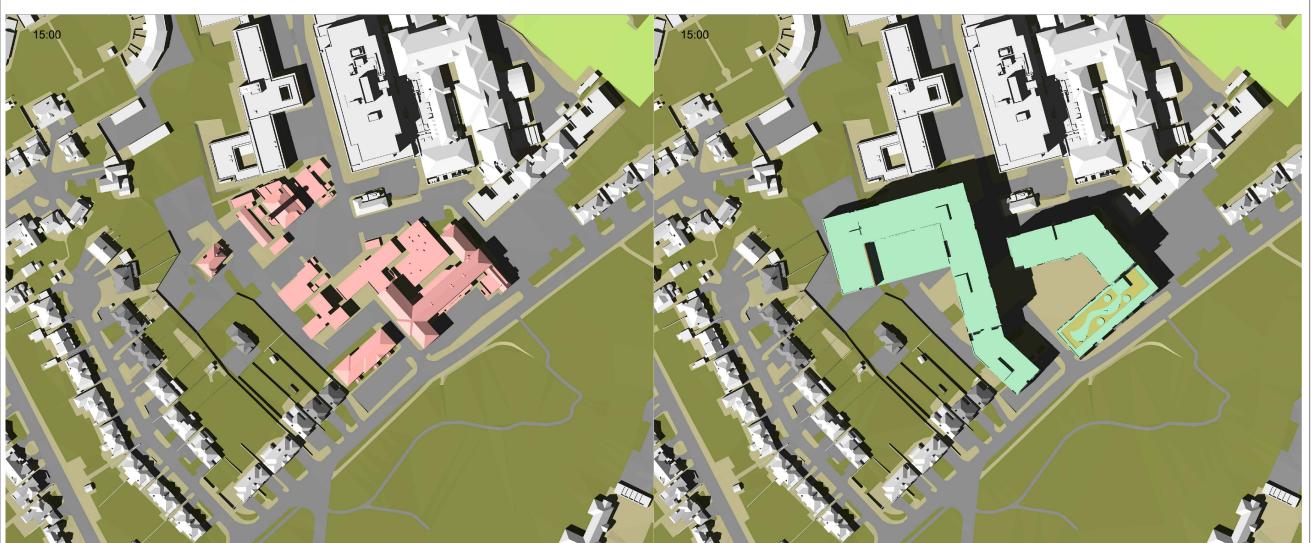

**PROPOSED EXISTING** 

20190725 - AccuCities 3D model 000868\_Epsom Hospital\_HD\_MASTER.dwg

20190725 - AccuCities 3D model 000868 Epsom Hospital HD MASTER.dwg Internal layouts from local authority research,Bing map,apple map

INFO 20191209 - frozen scheme (3D) 191209 - Epsom - CD 7 - Updated massing for shadow

impact 191122 - Epsom - CD7 - Sections

08449 02 03 04 65 Gresham Street, London, EC2V 7NQ www.gva.co.uk

EPSOM HOSPITAL GUILD LIVING LTD

Drawing Title

Transient Shadow Analysis for 21 June

13 DEC 2019 АН

Do not scale this drawing.

All dimensions to be checked on site. Drawing to be read in conjunction with any specifications, schedules and Consultants drawings and details.