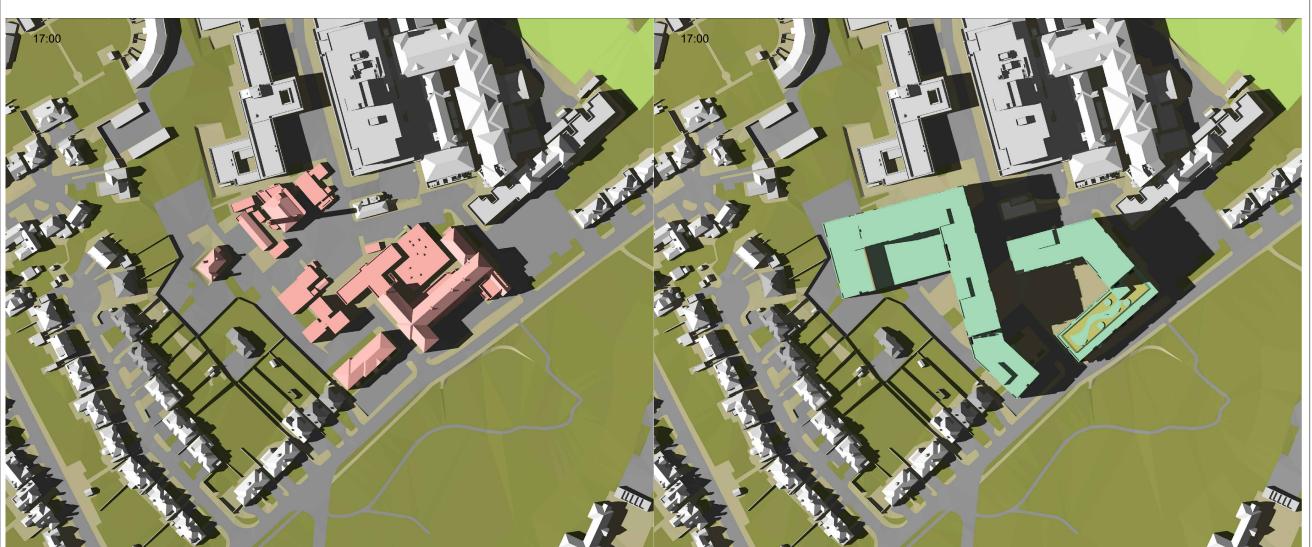

**EXISTING** 

**PROPOSED** 

20190725 - AccuCities 3D model 000868\_Epsom Hospital\_HD\_MASTER.dwg

20190725 - AccuCities 3D model 000868\_Epsom Hospital\_HD\_MASTER.dwg Internal layouts from local authority research,Bing map,apple map

PROPOSED BUILDING
INFO 20191209 - frozen scheme (3D)
191209 - Epsom - CD 7 - Updated massing for shadow impact
191122 - Epsom - CD7 - Sections

AVISON YOUNG

08449 02 03 04 65 Gresham Street, London, EC2V 7NQ www.gva.co.uk

EPSOM HOSPITAL

GUILD LIVING LTD

Drawing Title

Transient Shadow Analysis for 21 June

АН 13 DEC 2019

EP05\_16 BRE 104

Do not scale this drawing.

All dimensions to be checked on site. Drawing to be read in conjunction with any specifications, schedules and Consultants drawings and details.