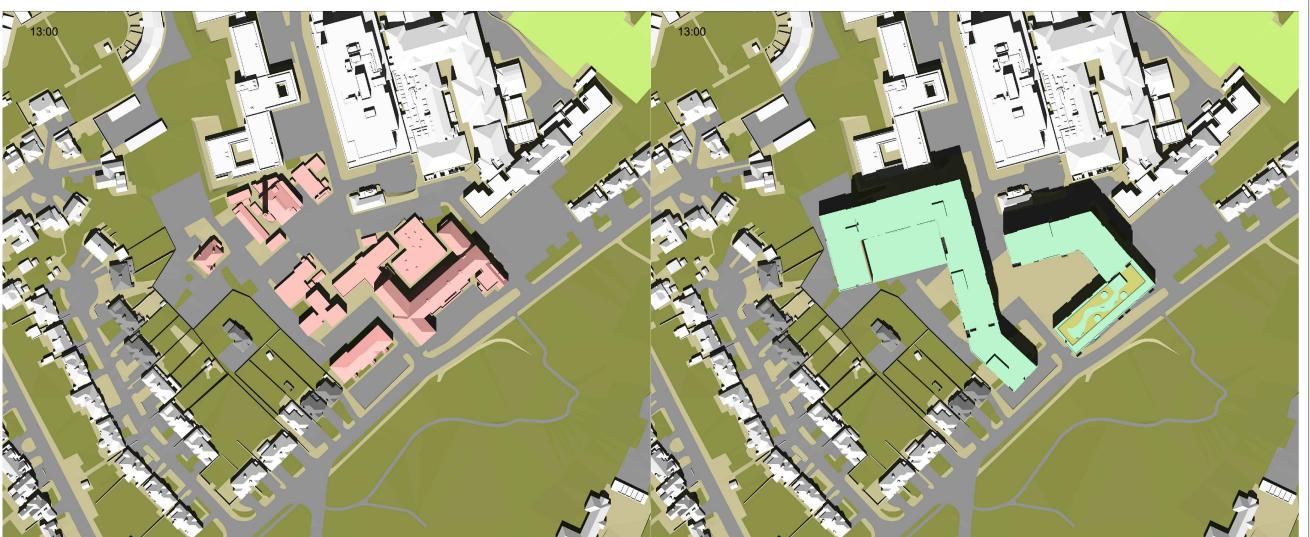

PROPOSED BUILDING
INFO 20191209 - frozen scheme (3D)
191209 - Epsom - CD 7 - Updated massing for shadow impact
191122 - Epsom - CD7 - Sections

AVISON YOUNG

08449 02 03 04 65 Gresham Street, London, EC2V 7NQ www.gva.co.uk

EPSOM HOSPITAL

GUILD LIVING LTD

Drawing Title

Transient Shadow Analysis for 21 June

13 DEC 2019 АН

Daylight

EP05\_16 BRE 106

**EXISTING** 

**PROPOSED** 

Do not scale this drawing.

All dimensions to be checked on site. Drawing to be read in conjunction with any specifications, schedules and Consultants drawings and details.

**PROPOSED EXISTING** 