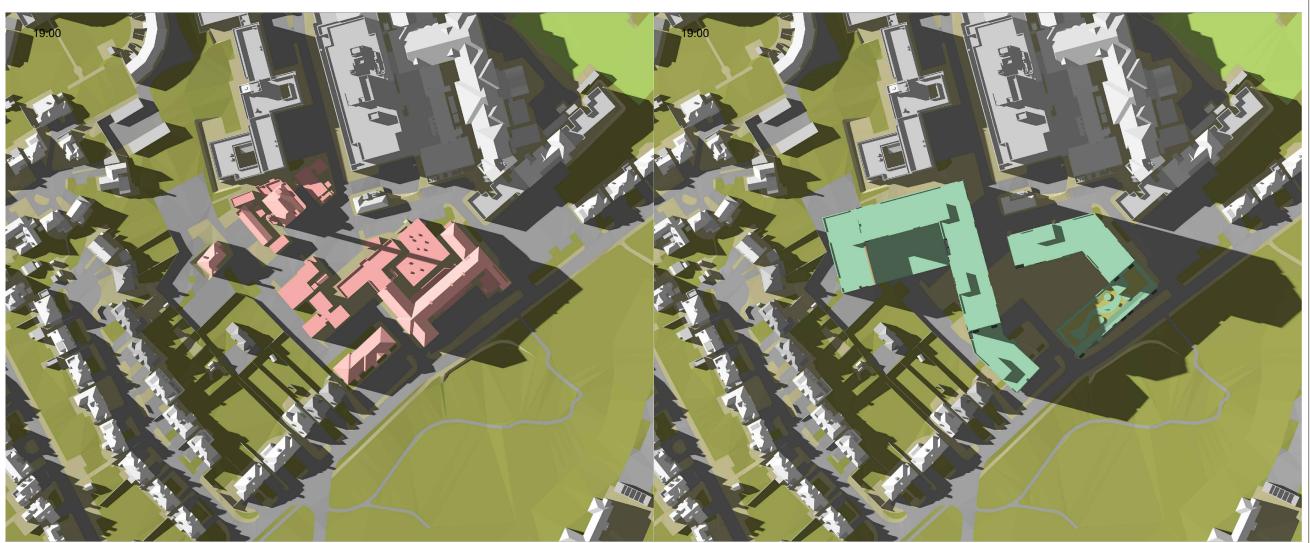

**PROPOSED EXISTING** 

20190725 - AccuCities 3D model 000868 Epsom Hospital HD MASTER.dwg Internal layouts from local authority research,Bing map,apple map

20190725 - AccuCities 3D model 000868\_Epsom Hospital\_HD\_MASTER.dwg

PROPOSED BUILDING
INFO 20191209 - frozen scheme (3D)
191209 - Epsom - CD 7 - Updated massing for shadow impact
191122 - Epsom - CD7 - Sections

08449 02 03 04 65 Gresham Street, London, EC2V 7NQ www.gva.co.uk

EPSOM HOSPITAL

GUILD LIVING LTD

Drawing Title Transient Shadow Analysis for 21 June

13 DEC 2019 АН

EP05\_16

Do not scale this drawing.

All dimensions to be checked on site. Drawing to be read in conjunction with any specifications, schedules and Consultants drawings and details.