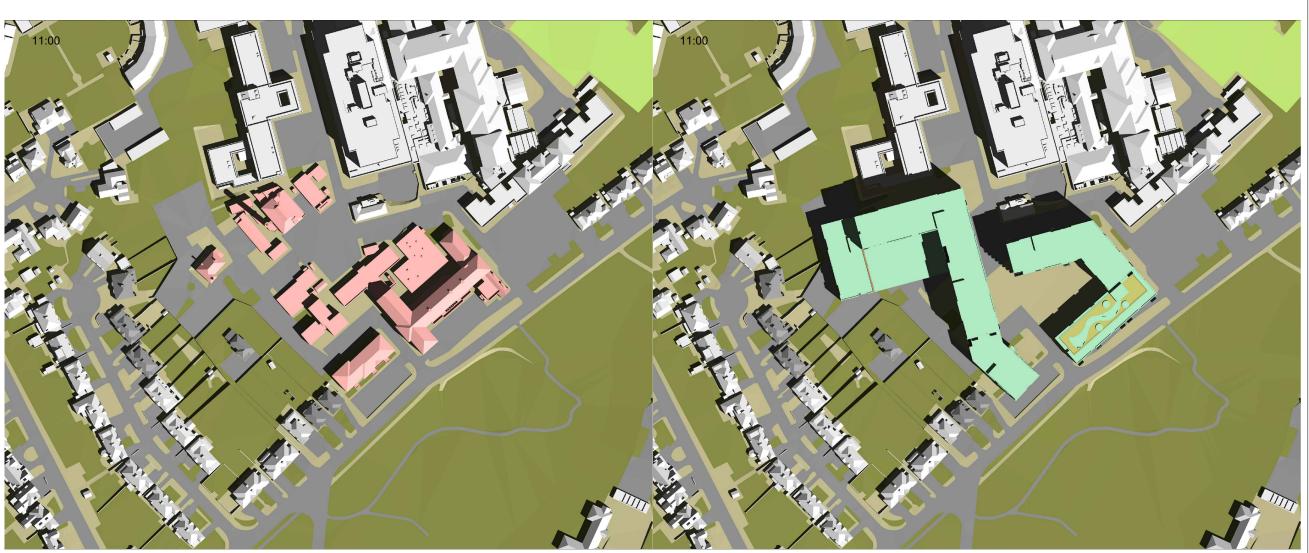

**PROPOSED EXISTING** 

20190725 - AccuCities 3D model 000868 Epsom Hospital HD MASTER.dwg Internal layouts from local authority research,Bing map,apple map

20190725 - AccuCities 3D model 000868\_Epsom Hospital\_HD\_MASTER.dwg

PROPOSED BUILDING
INFO 20191209 - frozen scheme (3D)
191209 - Epsom - CD 7 - Updated massing for shadow impact
191122 - Epsom - CD7 - Sections

08449 02 03 04 65 Gresham Street, London, EC2V 7NQ www.gva.co.uk

EPSOM HOSPITAL

GUILD LIVING LTD

Drawing Title Transient Shadow Analysis for 21 June

13 DEC 2019 АН

EP05\_16

Do not scale this drawing.

All dimensions to be checked on site. Drawing to be read in conjunction with any specifications, schedules and Consultants drawings and details.