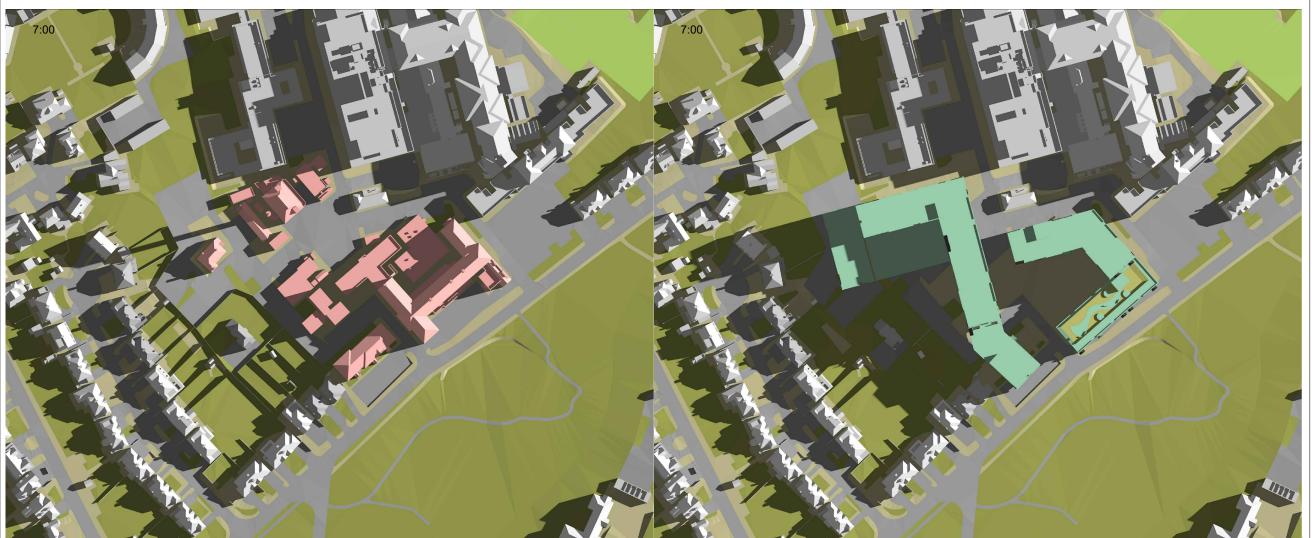

**EXISTING** 

**PROPOSED** 

20190725 - AccuCities 3D model 000868\_Epsom Hospital\_HD\_MASTER.dwg

20190725 - AccuCities 3D model 000868\_Epsom Hospital\_HD\_MASTER.dwg Internal layouts from local authority research,Bing map,apple map

PROPOSED BUILDING
INFO 20191209 - frozen scheme (3D)
191209 - Epsom - CD 7 - Updated massing for shadow impact
191122 - Epsom - CD7 - Sections

AVISON YOUNG

08449 02 03 04 65 Gresham Street, London, EC2V 7NQ www.gva.co.uk

EPSOM HOSPITAL

GUILD LIVING LTD

Drawing Title

Transient Shadow Analysis for 21 June

АН 13 DEC 2019

EP05\_16 BRE 104

Do not scale this drawing.

All dimensions to be checked on site. Drawing to be read in conjunction with any specifications, schedules and Consultants drawings and details.