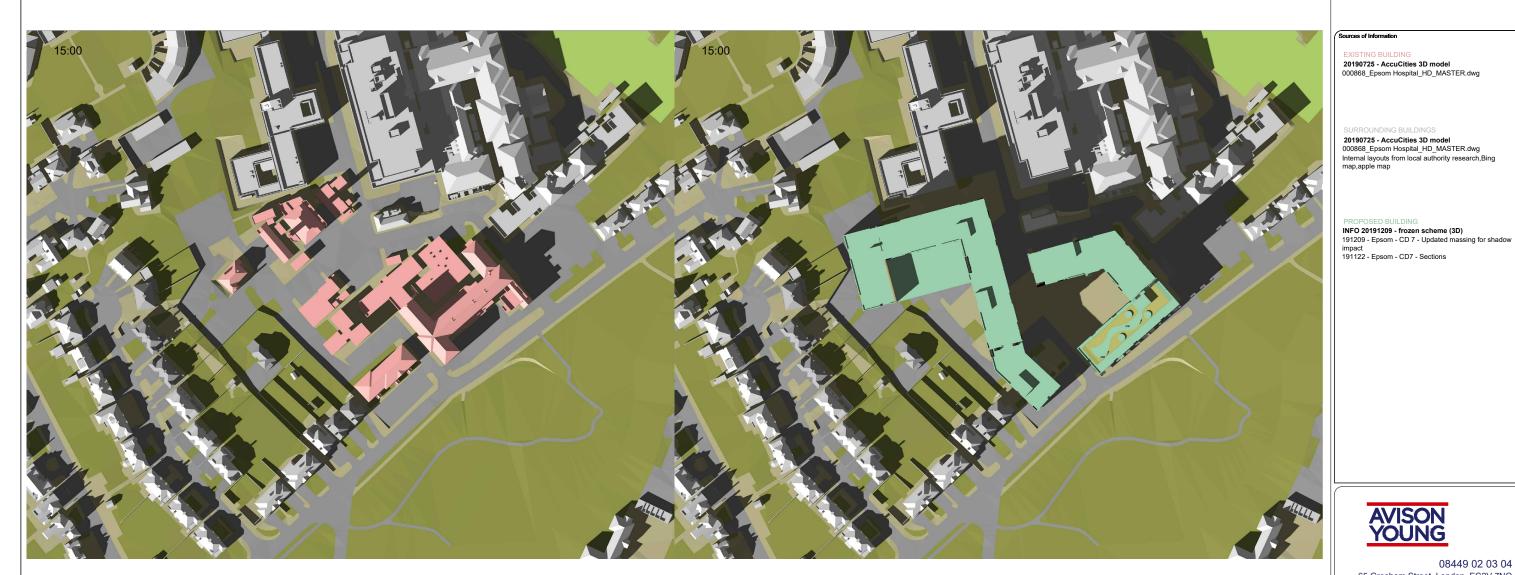

08449 02 03 04 65 Gresham Street, London, EC2V 7NQ www.gva.co.uk

EPSOM HOSPITAL GUILD LIVING LTD Drawing Title Transient Shadow Analysis for 21 March

АН

13 DEC 2019

Daylight

EP05\_16 BRE 99

Do not scale this drawing.

All dimensions to be checked on site. Drawing to be read in conjunction with any specifications, schedules and Consultants drawings and details.

Sources of Information

EXISTING BUILDING
20190725 - AccuCities 3D model
000868\_Epsom Hospital\_HD\_MASTER.dwg

SURROUNDING BUILDINGS

20190725 - AccuCities 3D model 000868 Epsom Hospital HD MASTER.dwg Internal layouts from local authority research,Bing map,apple map

ROPOSED BUILDING

INFO 20191209 - frozen scheme (3D)
191209 - Epsom - CD 7 - Updated massing for shadow

impact 191122 - Epsom - CD7 - Sections

EXISTING PROPOSED

08449 02 03 04 65 Gresham Street, London, EC2V 7NQ www.gva.co.uk

EPSOM HOSPITAL

Client

GUILD LIVING LTD

Drawing Title

Transient Shadow Analysis for 21 March