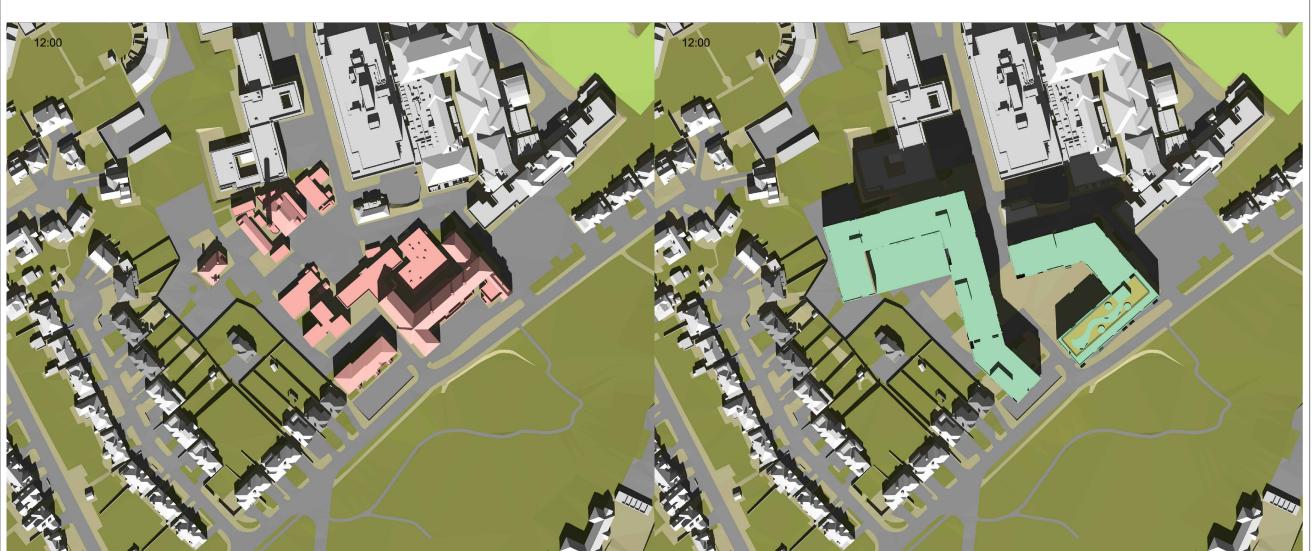

EPSOM HOSPITAL

Client
GUILD LIVING LTD

Drawing Title

Transient Shadow Analysis for 21 March

 Drawn By
 Chl/d By
 Scale @ A3
 Date

 AH
 13 DEC 2019

Project No. Drawing No. Revision

EP05\_16 BRE 91 -

Do not scale this drawing.

All dimensions to be checked on site. Drawing to be read in conjunction with any specifications, schedules and Consultants drawings and details.

**PROPOSED EXISTING** 

20190725 - AccuCities 3D model 000868\_Epsom Hospital\_HD\_MASTER.dwg

20190725 - AccuCities 3D model 000868\_Epsom Hospital\_HD\_MASTER.dwg Internal layouts from local authority research,Bing map,apple map

PROPOSED BUILDING
INFO 20191209 - frozen scheme (3D)
191209 - Epsom - CD 7 - Updated massing for shadow impact
191122 - Epsom - CD7 - Sections