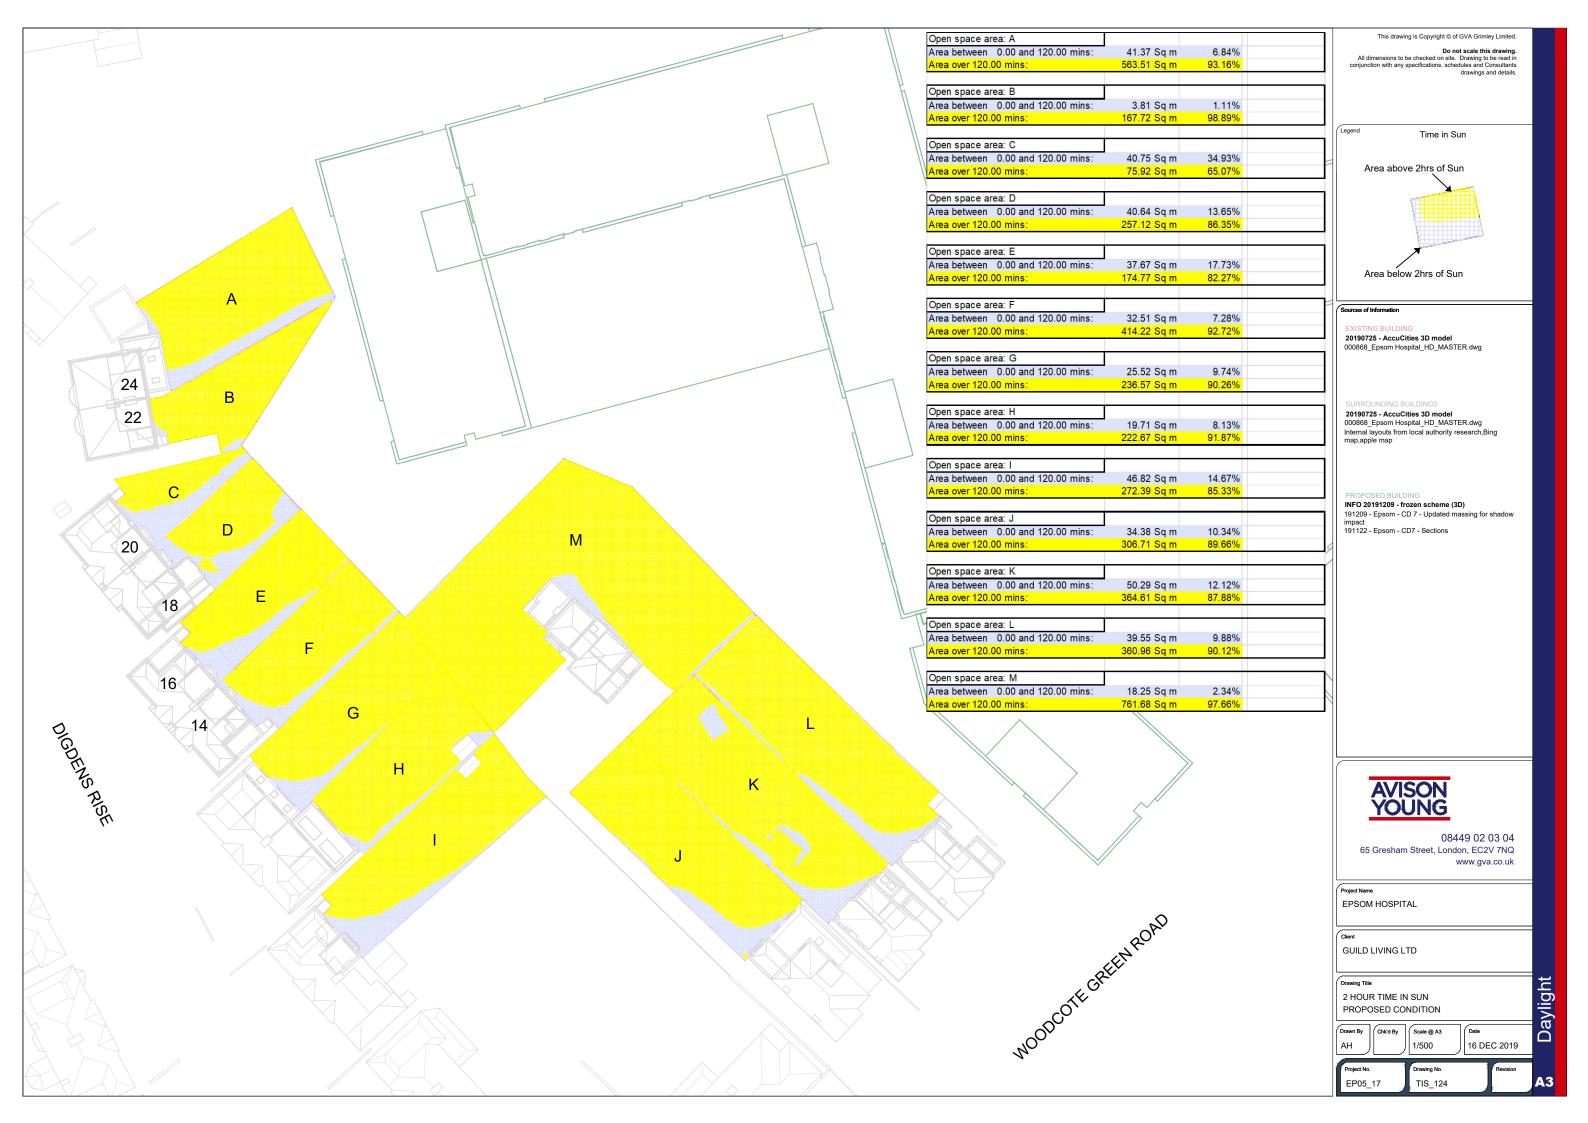

# Appendix 5 Neighbouring & Internal Overshadow Assessment

Do not scale this drawing.

All dimensions to be checked on site. Drawing to be read in conjunction with any specifications, schedules and Consultants drawings and details.

**PROPOSED EXISTING** 

20190725 - AccuCities 3D model 000868\_Epsom Hospital\_HD\_MASTER.dwg

20190725 - AccuCities 3D model 000868 Epsom Hospital HD MASTER.dwg Internal layouts from local authority research,Bing map,apple map

PROPOSED BUILDING
INFO 20191209 - frozen scheme (3D)
191209 - Epsom - CD 7 - Updated massing for shadow impact
191122 - Epsom - CD7 - Sections

AVISON YOUNG

08449 02 03 04 65 Gresham Street, London, EC2V 7NQ www.gva.co.uk

EPSOM HOSPITAL

GUILD LIVING LTD

Drawing Title

Transient Shadow Analysis for 21 March

13 DEC 2019 АН

EP05\_16 BRE 90

Do not scale this drawing.

All dimensions to be checked on site. Drawing to be read in conjunction with any specifications, schedules and Consultants drawings and details.