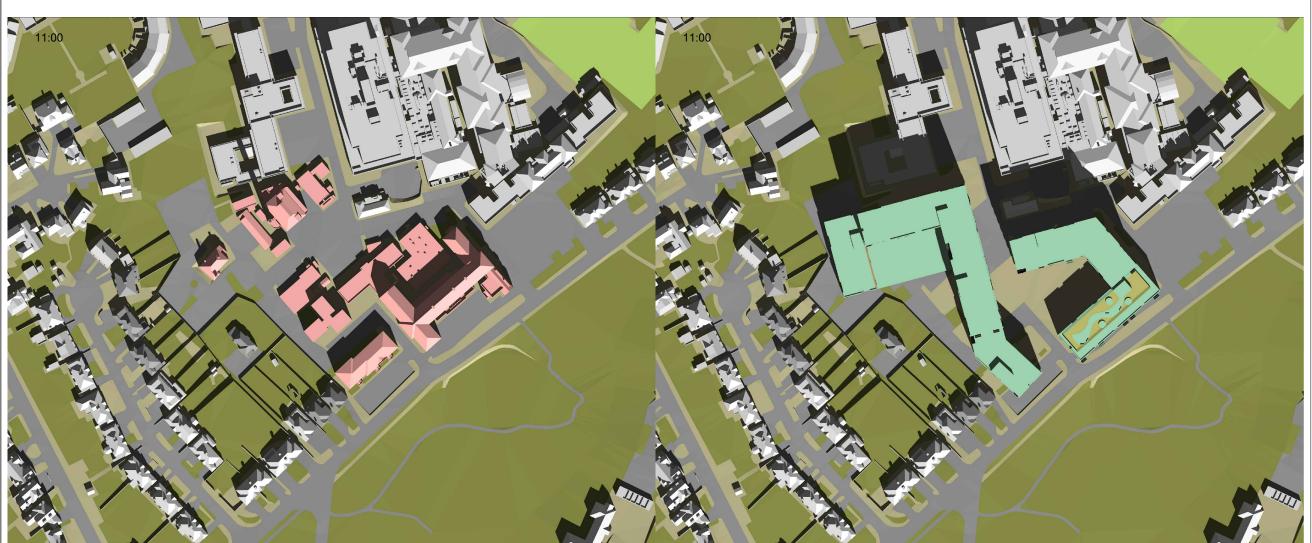

EPSOM HOSPITAL

GUILD LIVING LTD

Drawing Title

Transient Shadow Analysis for 21 March

13 DEC 2019 АН

EP05\_16 BRE 90

Do not scale this drawing.

All dimensions to be checked on site. Drawing to be read in conjunction with any specifications, schedules and Consultants drawings and details.

EXISTING PROPOSED

# Sources of Information

20190725 - AccuCities 3D model 000868\_Epsom Hospital\_HD\_MASTER.dwg

SURROUNDING BUILDINGS

20190725 - AccuCities 3D model 000868\_Epsom Hospital\_HD\_MASTER.dwg Internal layouts from local authority research,Bing map,apple map

PROPOSED BUILDING

INFO 20191209 - frozen scheme (3D)
191209 - Epsom - CD 7 - Updated massing for shadow

impact 191122 - Epsom - CD7 - Sections

08449 02 03 04 65 Gresham Street, London, EC2V 7NQ www.gva.co.uk