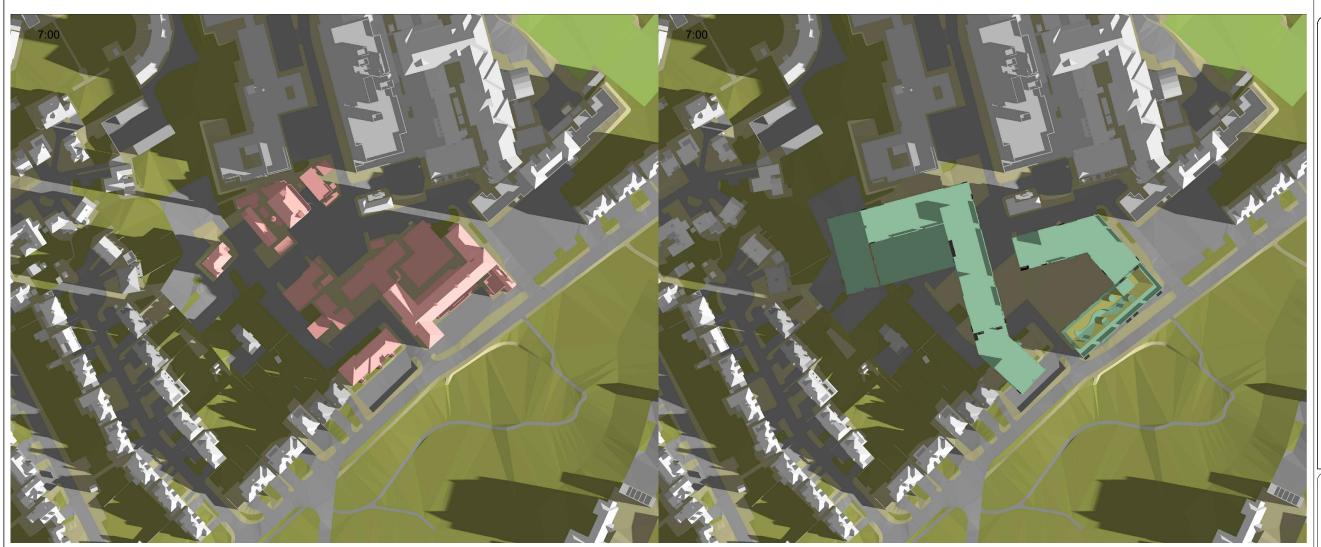

EXISTING PROPOSED

# Sources of Information

20190725 - AccuCities 3D model 000868\_Epsom Hospital\_HD\_MASTER.dwg

SURROUNDING BUILDINGS

20190725 - AccuCities 3D model 000868\_Epsom Hospital\_HD\_MASTER.dwg Internal layouts from local authority research,Bing map,apple map

PROPOSED BUILDING

INFO 20191209 - frozen scheme (3D)
191209 - Epsom - CD 7 - Updated massing for shadow

impact 191122 - Epsom - CD7 - Sections

08449 02 03 04 65 Gresham Street, London, EC2V 7NQ www.gva.co.uk

EPSOM HOSPITAL

Client
GUILD LIVING LTD

Drawing Title

Transient Shadow Analysis for 21 March

 Drawn By
 Chl/d By
 Scale @ A3
 Date

 AH
 13 DEC 2019

Project No. Drawing No. Revision

EP05\_16 BRE 91 -