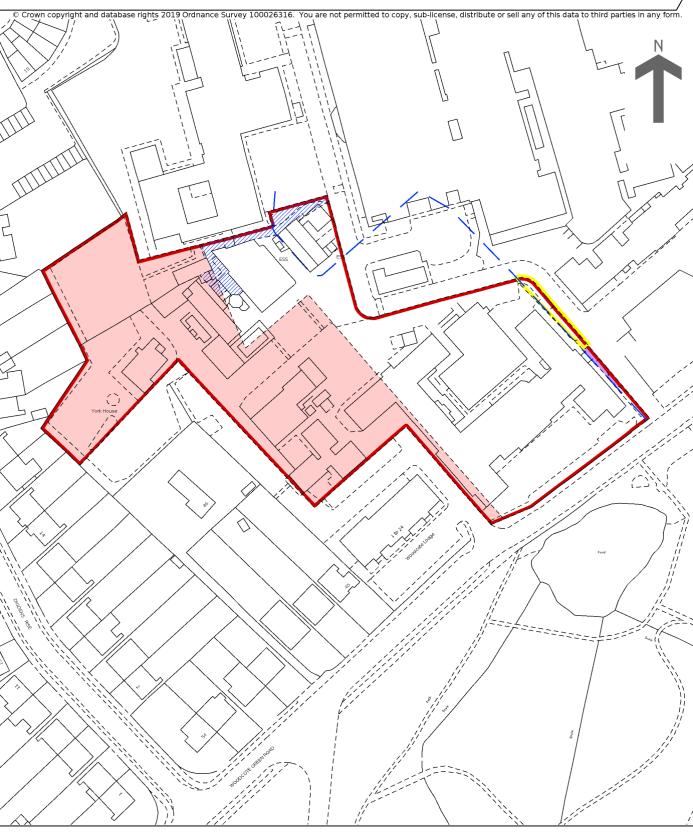

This official copy was delivered electronically and when printed will not be to scale. You can obtain a paper official copy by ordering one from HM Land Registry.

This official copy is issued on 27 July 2021 shows the state of this title plan on 27 July 2021 at 11:07:24. It is admissible in evidence to the same extent as the original (s.67 Land Registration Act 2002). This title plan shows the general position, not the exact line, of the boundaries. It may be subject to distortions in scale. Measurements scaled from this plan may not match measurements between the same points on the ground. This title is dealt with by the HM Land Registry, Durham Office .

HM Land Registry Official copy of title plan

Title number **SY860843**Ordnance Survey map reference **TQ2059NW** 

Scale **1:1250** 

Administrative area Surrey : Epsom and

Ewell