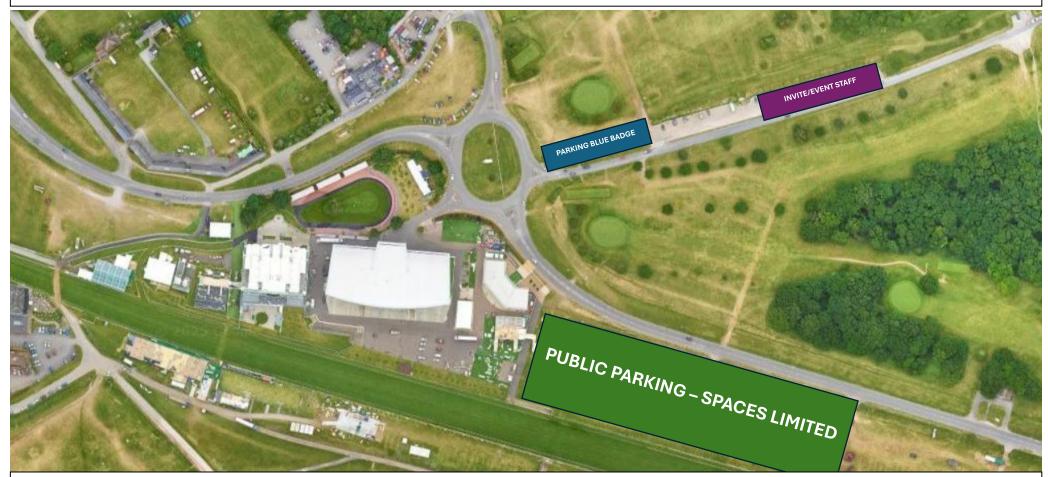

## **EVENT PARKING FOR VE DAY 80 BEACON EVENT – 8 MAY 2025**

## EPSOM RACECOURSE OPENS 7pm – BEACON LIGHTING CEREMONY 9pm VIEWPOINT ROAD CAR PARK

Please note: All parking is on a first come, first served basis and is limited. All parking is on grassed/rough terrain and may not be suitable for those with limited mobility. Invite/event staff parking will only be permitted in the Viewpoint car park accessed via the Road Closure. Limited disabled parking is available to blue badge holders accessed via the Grandstand end of Grandstand Road access will be given through the Road Closure. Seating at the Beacon is reserved for Invited Guests, Performers, and Veterans.