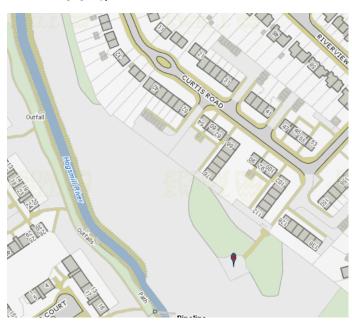

## **Curtis Road Playground**

| Address | Curtis Road |
|---------|-------------|
|         | Epsom       |
|         | Surrey      |
|         | KT19 0LQ    |

| Ward            | Ewell Court                                      |
|-----------------|--------------------------------------------------|
| Opening times   | Open 24 hours                                    |
| Disabled Access | Yes                                              |
| Parking         | Yes-Limited                                      |
| Entrances       | Curtis Road<br>Hogsmill Open Space               |
| About the park  | An older small, playground with basic equipment. |
| Facilities      | <b>Playground</b><br>Yes<br>(Under 12's)         |
|                 | <b>Seating</b><br>Yes                            |
|                 | Toilets<br>No                                    |
|                 | NO                                               |