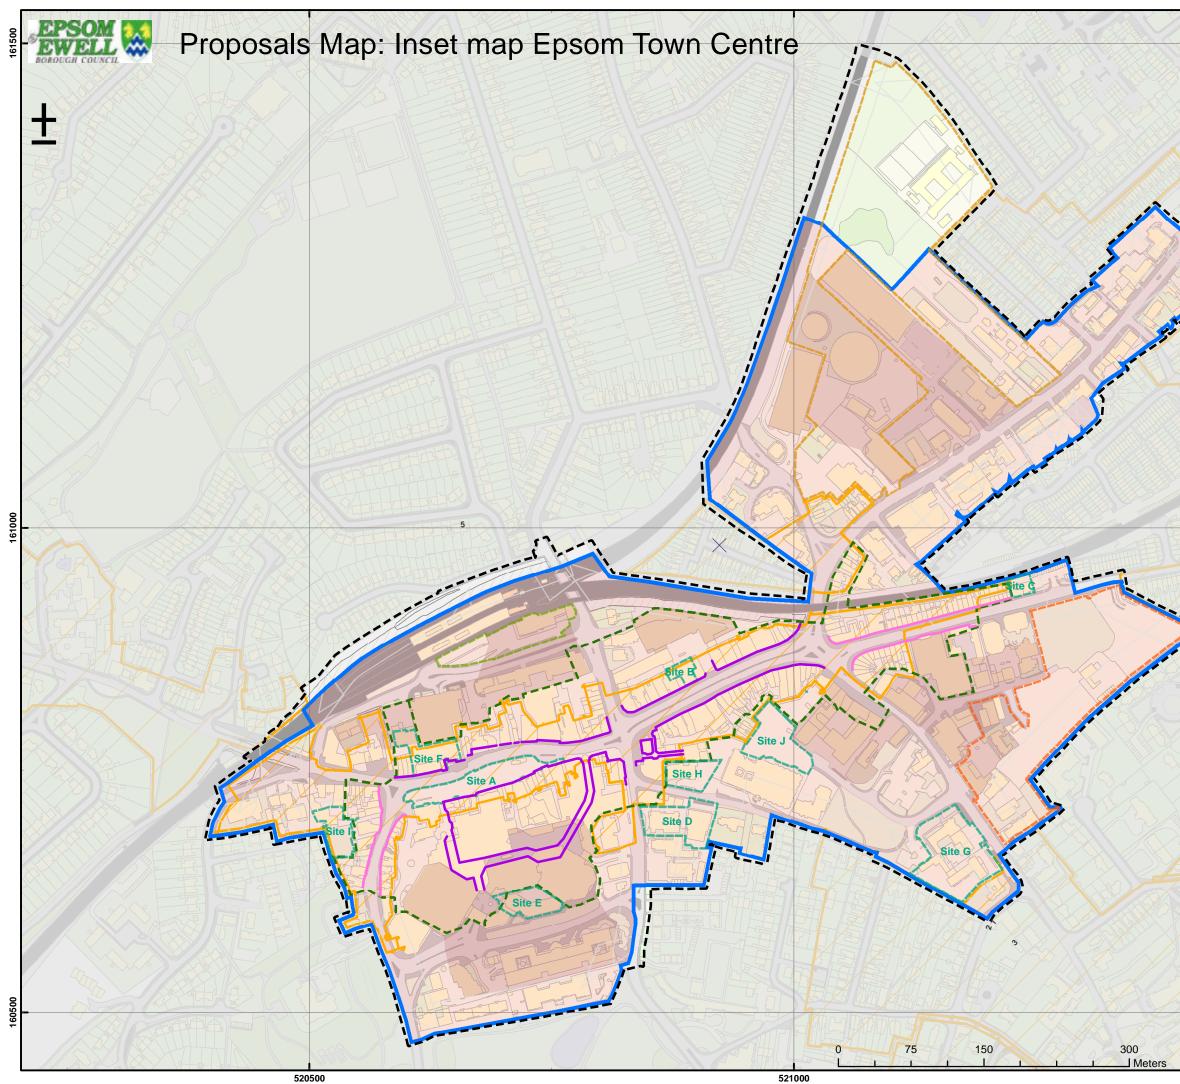

| Legend                                     |
|--------------------------------------------|
| Town Centre Plan Area Boundary July 2010   |
| Policy E1: Town Centre Boundary            |
| Policy E4: Primary Retail Frontages        |
| Policy E4: Secondary Retail Frontages      |
| Policy E4: Primary Shopping Area           |
| Policy E7: 12 m policy                     |
| Policy E7: Higher Zones (up to 16m)        |
| Policy E14 Depot Road & Upper High Street  |
| Policy E15 The Utilities Site, East Street |
| Policy E16 Epsom Station Site              |
| Policy E17 Other Opportunity Sites         |
| Conservation Areas                         |