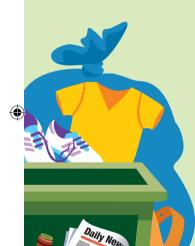

#### Yes please

- paper
- glass bottles and jars
- cans
- clothing, textiles, shoes a
- household batteries

Put textiles, batteries and shredded paper in separate sealed clearly labelled bags

**No thanks** · single show cushions and duvets

# and bag

es and accessories

shoes · stuffed items like