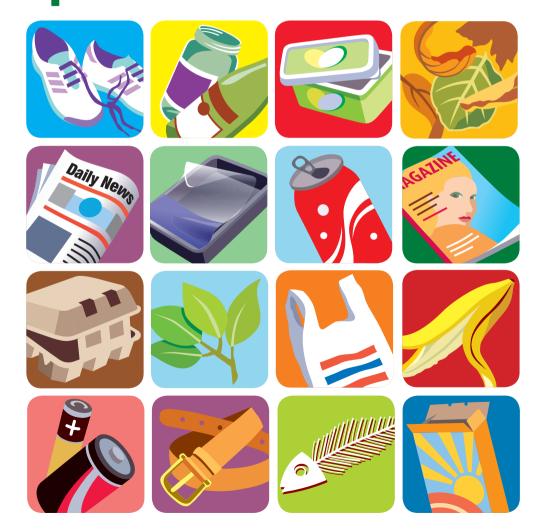

#### Yes please

- cardboard
- cartons, including drinks and soup cartons
- all plastics, including plastic bottles, tubs, trays and pots, blister packs, and plastic bags

**No thanks** Paper is much more valuable when recycled in your kerbside box or bag