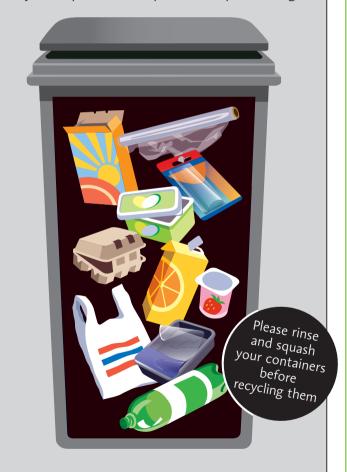

#### Yes please

- cardboard
- cartons, including drinks and soup cartons
- all plastics, including plastic bottles, tubs, trays and pots, blister packs, and plastic bags

**No thanks** Paper is much more valuable when recycled in your kerbside box or bag