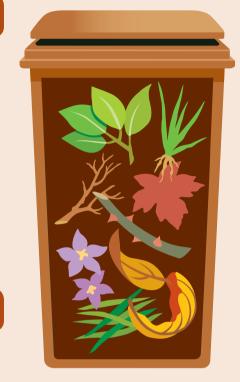

# Garden waste subscription service

Collected every fortnight
Choice of 240-litre brown bin or
60-litre reusable sack

#### Yes please

- grass cuttings
- small twigs and branches
- leaves
- prunings and clippings
- flowers
- straw and hay
- plants and weeds