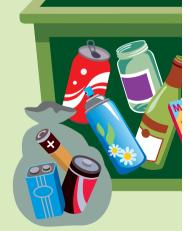

#### Yes please

- paper
- glass bottles and jars
- cans
- clothing, textiles, shoes a
- household batteries

Put textiles, batteries and shredded paper in separate sealed clearly labelled bags

**No thanks** · single show cushions and duvets