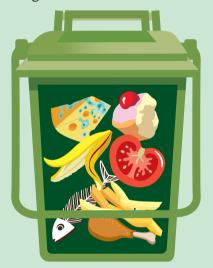

## Food waste bin

Collected every week

#### Yes please

All food waste cooked or uncooked, including:

- plate scrapings
- meat and fish
- bones
- fruit and vegetables
- gravy

**No thanks** · plastics · uncompostable packaging · bulk liquids like milk or drinks